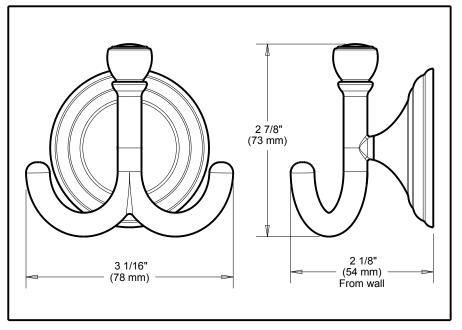

## Specific Features: \_

- Windemere<sup>™</sup> Bath Collection
- Double Robe Hook

## **STANDARD SPECIFICATIONS:**

• Wood blocking is preferable behind all wall surfaces. If wood blocking is not available, the following fasteners are suggested: Tile/Masonry-Plastic or lead Anchors Plaster/drywall-Toggle bolts.
Mounting hardware and mounting template included with product.