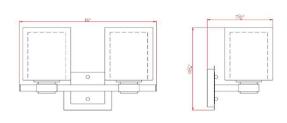

## **SPECIFICATIONS**

| MOUNTING:                 | Wall Mount                | LED BRIGHTNESS (LUMENS):                | N/A  |
|---------------------------|---------------------------|-----------------------------------------|------|
| SLOPED CEILING ADAPTABLE: | No                        | LED COLOR CORRELATED TEMPERATURE (CCT): | N/A  |
| LAMP TYPE 1:              | 2 lamps 60W Incandescent  | LED COLOR RENDERING INDEX (CRI):        | N/A  |
| BULB INCLUDED:            | No                        | LED EFFICACY:                           | N/A  |
| WATTS PER BULB:           | 60W                       | LED AVERAGE RATED LIFE:                 | N/A  |
| TOTAL WATTAGE:            | 120W                      |                                         |      |
| DIMMABLE:                 | Yes                       | ENERGY EFFICIENT:                       | No   |
| MATERIAL CONSTRUCTION:    | Steel                     | LIGHTING AMPS:                          | N/A  |
| ASSEMBLED DIMENSIONS:     | 10.25" H x 16" L x 7.5" D | VOLTAGE:                                | 120V |
| WEIGHT:                   | 6.51 lbs.                 |                                         |      |
|                           |                           |                                         |      |
| BACKPLATE DIMENSIONS:     | 5.5" H × 5.5" W           |                                         |      |
| CANOPY/PLATE DIMENSIONS:  | N/A                       |                                         |      |
| GLASS/SHADE DIMENSIONS:   | 6.5" H x 5.5" L x 5.5" D  |                                         |      |
| GLASS/SHADE MATERIAL:     | Glass                     |                                         |      |
| GLASS/SHADE TYPE:         | Clear                     |                                         |      |
|                           |                           |                                         |      |