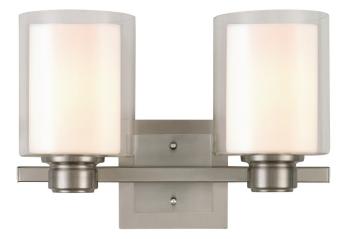

Oslo 2-Light Wall Light with Double Glass Shades Satin Nickel

## **SPECIFICATIONS**

| MOUNTING:                 | Wall Mount                | LED BRIGHTNESS (LUMENS):                | N/A  |
|---------------------------|---------------------------|-----------------------------------------|------|
| SLOPED CEILING ADAPTABLE: | No                        | LED COLOR CORRELATED TEMPERATURE (CCT): | N/A  |
| LAMP TYPE 1:              | 2 lamps 60W Incandescent  | LED COLOR RENDERING INDEX (CRI):        | N/A  |
| BULB INCLUDED:            | No                        | LED EFFICACY:                           | N/A  |
| WATTS PER BULB:           | 60W                       | LED AVERAGE RATED LIFE:                 | N/A  |
| TOTAL WATTAGE:            | 120W                      |                                         |      |
| DIMMABLE:                 | Yes                       | ENERGY EFFICIENT:                       | No   |
| MATERIAL CONSTRUCTION:    | Steel                     | LIGHTING AMPS:                          | N/A  |
| ASSEMBLED DIMENSIONS:     | 10.25" H x 16" L x 7.5" D | VOLTAGE:                                | 120V |
| WEIGHT:                   | 6.51 lbs.                 |                                         |      |
|                           |                           |                                         |      |
| BACKPLATE DIMENSIONS:     | 5.5" H × 5.5" W           |                                         |      |
| CANOPY/PLATE DIMENSIONS:  | N/A                       |                                         |      |
| GLASS/SHADE DIMENSIONS:   | 6.5" H x 5.5" L x 5.5" D  |                                         |      |
| GLASS/SHADE MATERIAL:     | Glass                     |                                         |      |
| GLASS/SHADE TYPE:         | Clear                     |                                         |      |
|                           |                           |                                         |      |