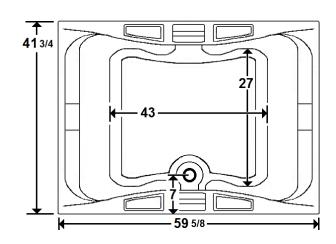

## **Technical Information**

- Cut-Out Dimensions: 57 5/8" x 39 3/4"
- Weight: 170 lbs.
- Water Depth to Overflow: 16 1/2"
- Water Operating Level: 55 gal.
- Water Capacity: 76 gal.
- Sump Dimension: 43" x 27"