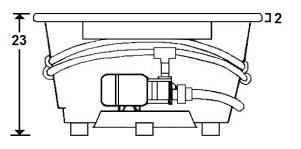

lic Whirlpool Illumination Package Silent Pump w/ built-in heater & Mood Light Included Model Number 4260DWS-WH Drop-In White Whirlpool 4260DWS-BI Drop-In Biscuit Whirlpool

### Features

- Color-matched jet trim & Pillow included
- 10 Self draining, adjustable hydrotherapy jets
- Constructed of high-gloss durable acrylic
- Pre-leveled base for easy installation
- Silent Pump with built-in heater included
- Chromatherapy mood light included
- Made in the USA



#### \*All dimensions are +/- 1/2" and subject to change without notice\* Confirm specifications before installation





## **Technical Information**

- Cut-Out Dimensions: 57 5/8" x 39 3/4"
- Weight: 170 lbs.
- Water Depth to Overflow: 16 1/2"
- Water Operating Level: 55 gal.
- Water Capacity: 76 gal.
- Sump Dimension: 43" x 27"



Standard (S) Silent Pump w/ Heater Location



## **Electrical Requirements.**

- Silent Pump: 11 Amps
- Chromatherapy Mood Light: 0.6 Amps
- 20amp Dedicated GFCI required