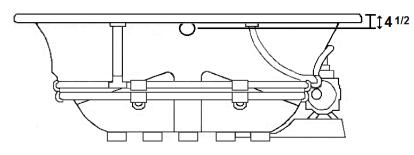

# DELMONT I

60" x 42" Drop-In Acrylic Whirlpool Illumination Package Silent Pump w/ built-in heater & Mood Light Included Model Number 4260DWS-WH Drop-In White Whirlpool 4260DWS-BI Drop-In Biscuit Whirlpool

### Features

- Color-matched jet trim & Pillow included
- 10 Self draining, adjustable hydrotherapy jets
- Constructed of high-gloss durable acrylic
- Pre-leveled base for easy installation
- Silent Pump with built-in heater included
- Chromatherapy mood light included
- Made in the USA



#### \*All dimensions are +/- 1/2" and subject to change without notice\* Confirm specifications before installation





## **Technical Information**

- Cut-Out Dimensions: 57 5/8" x 39 3/4"
- Weight: 170 lbs.
- Water Depth to Overflow: 16 1/2"
- Water Operating Level: 55 gal.
- Water Capacity: 76 gal.
- Sump Dimension: 43" x 27"



Standard (S) Silent Pump w/ Heater Location



## **Electrical Requirements.**

- Silent Pump: 11 Amps
- Chromatherapy Mood Light: 0.6 Amps
- 20amp Dedicated GFCI required