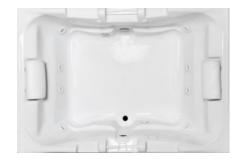

# DELMONT I

60" x 42" Drop-In Acrylic Whirlpool Illumination Package Silent Pump w/ built-in heater & Mood Light Included Model Number 4260DWS-WH Drop-In White Whirlpool 4260DWS-BI Drop-In Biscuit Whirlpool

### Features

- Color-matched jet trim & Pillow included
- 10 Self draining, adjustable hydrotherapy jets
- Constructed of high-gloss durable acrylic
- Pre-leveled base for easy installation
- Silent Pump with built-in heater included
- Chromatherapy mood light included
- Made in the USA