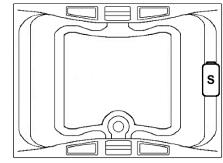

w/ built-in heater & Mood Light Included Model Number 4260DWS-WH Drop-In White Whirlpool 4260DWS-BI Drop-In Biscuit Whirlpool

### Features

- Color-matched jet trim & Pillow included
- 10 Self draining, adjustable hydrotherapy jets
- Constructed of high-gloss durable acrylic
- Pre-leveled base for easy installation
- Silent Pump with built-in heater included
- Chromatherapy mood light included
- Made in the USA



#### \*All dimensions are +/- 1/2" and subject to change without notice\* Confirm specifications before installation





## **Technical Information**

- Cut-Out Dimensions: 57 5/8" x 39 3/4"
- Weight: 170 lbs.
- Water Depth to Overflow: 16 1/2"
- Water Operating Level: 55 gal.
- Water Capacity: 76 gal.
- Sump Dimension: 43" x 27"



Standard (S) Silent Pump w/ Heater Location



## **Electrical Requirements.**

- Silent Pump: 11 Amps
- Chromatherapy Mood Light: 0.6 Amps
- 20amp Dedicated GFCI required