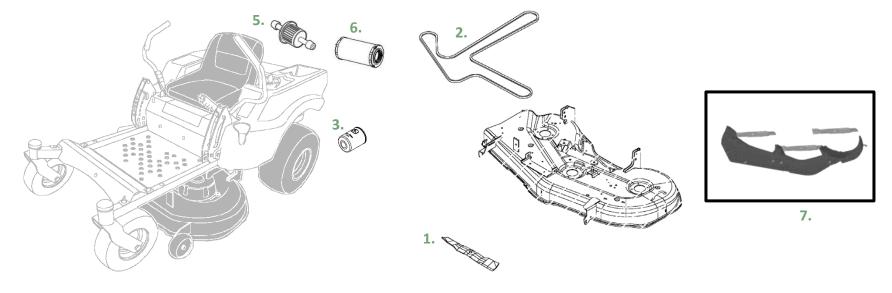

## John Deere Z515E-CARB ZTrak™

## Parts and Maintenance Information

| Key | Description             | Part Number | Lowes Item # |
|-----|-------------------------|-------------|--------------|
| 1.  | 54 inch Mower Blade     | GY20685     | 698348       |
| 2.  | 54 inch Mower Deck Belt | GX25998     | 712122       |
| 3.  | Oil Filter              | GY20577     | 228877       |
| 4.  | Oil                     | TY22029     | 48763        |
| 5.  | Fuel Filter             | GY20709     | 228878       |
| 6.  | Air Filter              | GY21057     | 291810       |
| 7.  | Mulch Kit               | BUC10706    | 2636757      |