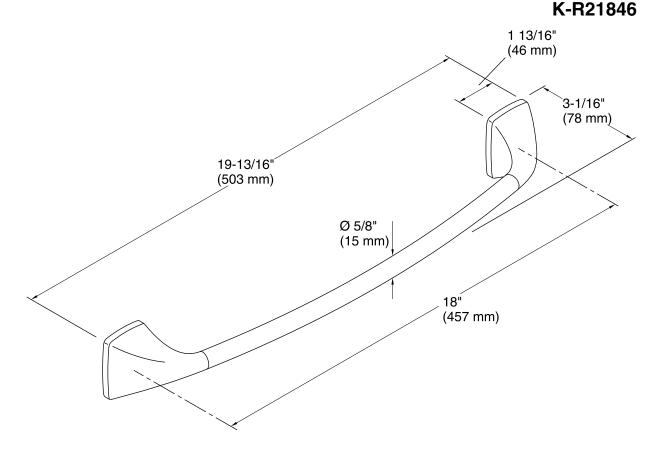

Maxton™ 18" Towel Bar K-R21846

# Maxton™ 18" Towel Bar

### **Technical Information**

All product dimensions are nominal.