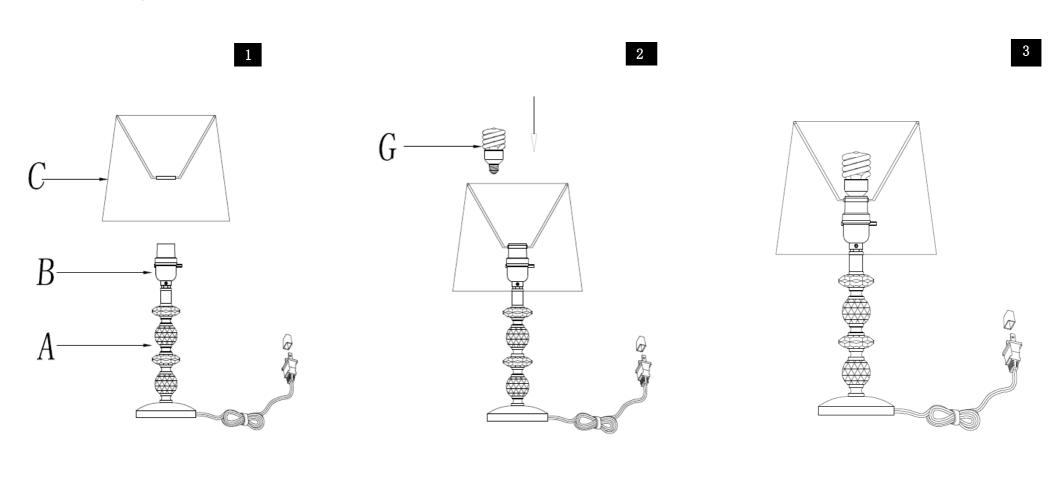

#### Part List and Hardware List

| PIECE | DESCRIPTION | PICTURE | QUANTITY | PIECE | DESCRIPTION | PICTURE | QUANTITY |
|-------|-------------|---------|----------|-------|-------------|---------|----------|
| А     | Lamp base   |         | 1X       | G     | Bulb        |         | 1X       |
| В     | Socket      |         | 1X       |       |             |         |          |
| С     | Shade       |         | 1X       |       |             |         |          |

Step 1
Unpack all parts from cartons carefully
Put the shade(C) on the Socket(B), then

Step2 Insert the bulb(G) into the socket(B).

Step3
Put the light on a level surface to check if everything is stable.