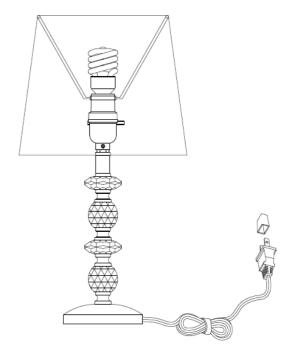

# SAFAVIEH LIGHTING

Model# LIT4130A.B.C.D

Product Dimensions: 9" X 9"D X 15 "H

#### Part List and Hardware List

| PIECE | DESCRIPTION | PICTURE | QUANTITY | PIECE | DESCRIPTION | PICTURE | QUANTITY |
|-------|-------------|---------|----------|-------|-------------|---------|----------|
| А     | Lamp base   |         | 1X       | G     | Bulb        |         | 1X       |
| В     | Socket      |         | 1X       |       |             |         |          |
| С     | Shade       |         | 1X       |       |             |         |          |