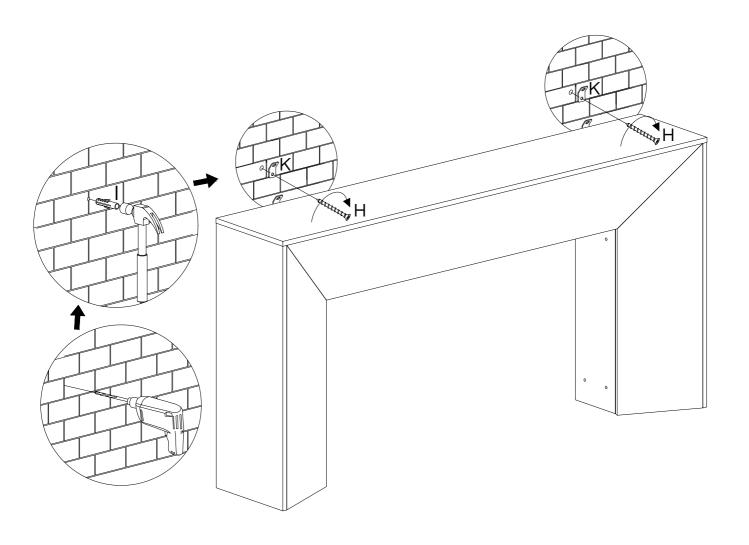

#### **Install the Anti-Tip Straps**

Using the anti-tip straps can reduce the risk of tipping over, but can not eliminate it.

Make sure all parts are included. Most board parts are labeled or stamped on the raw edge. Contact us for a free replacement if you encounter any damaged or missing parts.

### **Hardware List**

| Α         | X40+1 | В         | X40+1 | С        | X12+1 | D          | X20+1 | Е        | X1 | F        | X16+1 |
|-----------|-------|-----------|-------|----------|-------|------------|-------|----------|----|----------|-------|
|           |       |           |       |          |       | D- <b></b> |       |          |    |          |       |
| Ø6X35 mm  |       | Ø15X12 mm |       | Ø8X30 mm |       | Ø7X47 mm   |       | M4X64 mm |    | M6X12 mm |       |
| G         | X2+1  | Н         | X2+1  | 1        | X2    | J          | X2    | K        | X4 | L        | X4    |
|           |       |           |       | 0 3111   |       |            |       |          |    | 0 0      |       |
| 3.5X14 mm |       | 4X35 mm   |       | Ø8X40 mm |       | L250 mm    |       | 26X13 mm |    | 80X40 mm |       |