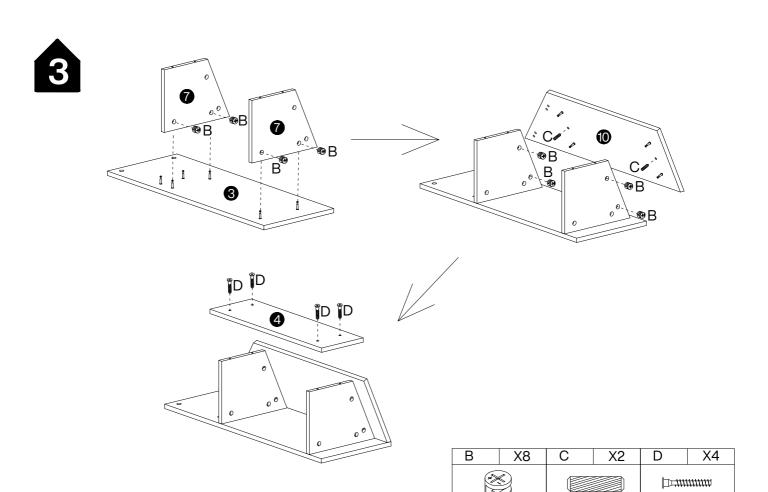

### **Hardware List**

| Α         | X40+1 | В         | X40+1 | С        | X12+1 | D          | X20+1 | Е        | X1 | F        | X16+1 |
|-----------|-------|-----------|-------|----------|-------|------------|-------|----------|----|----------|-------|
|           |       |           |       |          |       | D- <b></b> |       |          |    |          |       |
| Ø6X35 mm  |       | Ø15X12 mm |       | Ø8X30 mm |       | Ø7X47 mm   |       | M4X64 mm |    | M6X12 mm |       |
| G         | X2+1  | Н         | X2+1  | 1        | X2    | J          | X2    | K        | X4 | L        | X4    |
|           |       |           |       | 0 3111   |       |            |       |          |    | 0 0      |       |
| 3.5X14 mm |       | 4X35 mm   |       | Ø8X40 mm |       | L250 mm    |       | 26X13 mm |    | 80X40 mm |       |