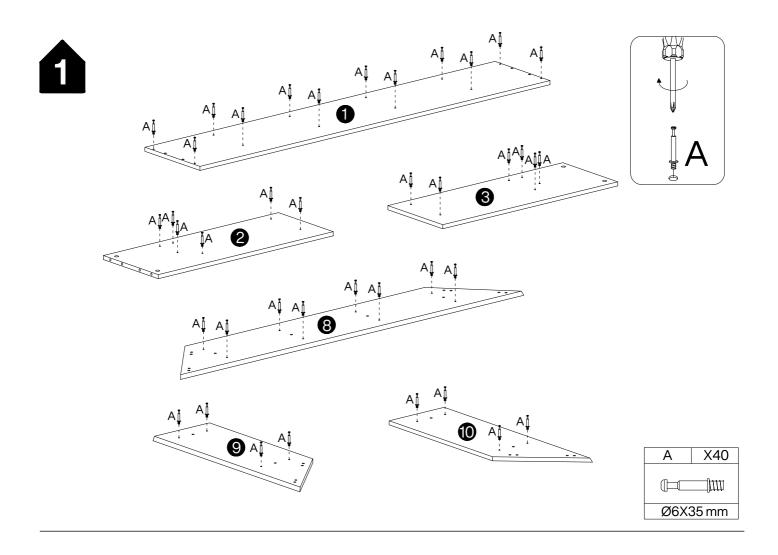

### **Hardware List**

| Α         | X40+1 | В         | X40+1 | С        | X12+1 | D          | X20+1 | Е        | X1 | F        | X16+1 |
|-----------|-------|-----------|-------|----------|-------|------------|-------|----------|----|----------|-------|
|           |       |           |       |          |       | D- <b></b> |       |          |    |          |       |
| Ø6X35 mm  |       | Ø15X12 mm |       | Ø8X30 mm |       | Ø7X47 mm   |       | M4X64 mm |    | M6X12 mm |       |
| G         | X2+1  | Н         | X2+1  | 1        | X2    | J          | X2    | K        | X4 | L        | X4    |
|           |       |           |       | 0 3111   |       |            |       |          |    | 0 0      |       |
| 3.5X14 mm |       | 4X35 mm   |       | Ø8X40 mm |       | L250 mm    |       | 26X13 mm |    | 80X40 mm |       |