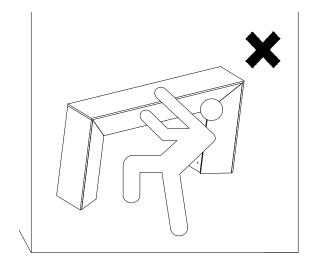

#### **Install the Anti-Tip Straps**

Using the anti-tip straps can reduce the risk of tipping over, but can not eliminate it.

Make sure all parts are included. Most board parts are labeled or stamped on the raw edge. Contact us for a free replacement if you encounter any damaged or missing parts.