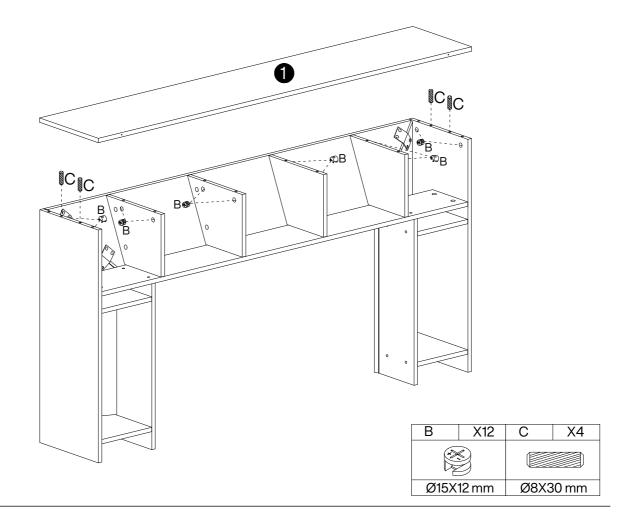

### **Parts List**

### **Hardware List**

| Α         | X40+1 | В         | X40+1 | С        | X12+1 | D          | X20+1 | Е        | X1 | F        | X16+1 |
|-----------|-------|-----------|-------|----------|-------|------------|-------|----------|----|----------|-------|
|           |       |           |       |          |       | D- <b></b> |       |          |    |          |       |
| Ø6X35 mm  |       | Ø15X12 mm |       | Ø8X30 mm |       | Ø7X47 mm   |       | M4X64 mm |    | M6X12 mm |       |
| G         | X2+1  | Н         | X2+1  | 1        | X2    | J          | X2    | K        | X4 | L        | X4    |
|           |       |           |       | 0 3111   |       |            |       |          |    | 0 0      |       |
| 3.5X14 mm |       | 4X35 mm   |       | Ø8X40 mm |       | L250 mm    |       | 26X13 mm |    | 80X40 mm |       |