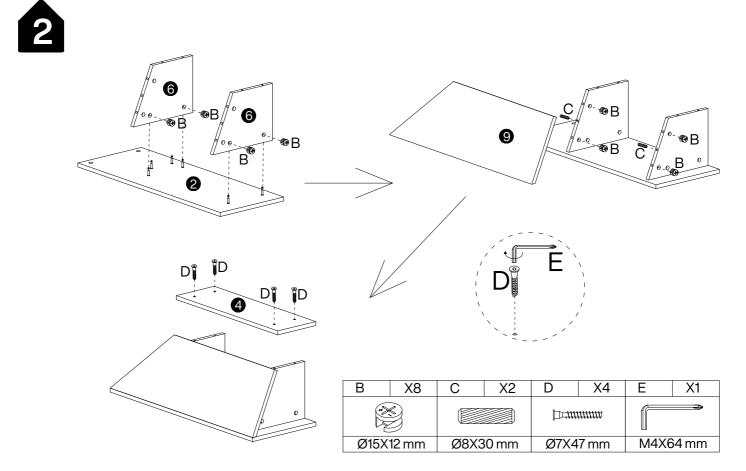

### **Hardware List**

| Α         | X40+1 | В         | X40+1 | С        | X12+1 | D          | X20+1 | Е        | X1 | F        | X16+1 |
|-----------|-------|-----------|-------|----------|-------|------------|-------|----------|----|----------|-------|
|           |       |           |       |          |       | D- <b></b> |       |          |    |          |       |
| Ø6X35 mm  |       | Ø15X12 mm |       | Ø8X30 mm |       | Ø7X47 mm   |       | M4X64 mm |    | M6X12 mm |       |
| G         | X2+1  | Н         | X2+1  | 1        | X2    | J          | X2    | K        | X4 | L        | X4    |
|           |       |           |       | 0 3111   |       |            |       |          |    | 0 0      |       |
| 3.5X14 mm |       | 4X35 mm   |       | Ø8X40 mm |       | L250 mm    |       | 26X13 mm |    | 80X40 mm |       |