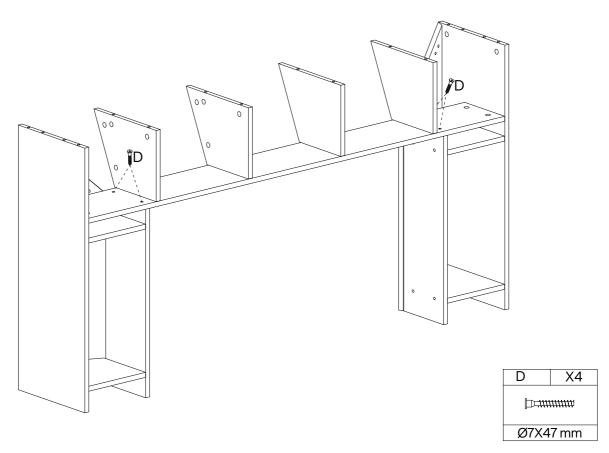

Ø15X12 mm

Ø8X30 mm

Ø7X47 mm

| D      | X8                        |  |  |  |  |
|--------|---------------------------|--|--|--|--|
| [D::## | [D <del>-1111111111</del> |  |  |  |  |
| Ø7X4   | 7 mm                      |  |  |  |  |