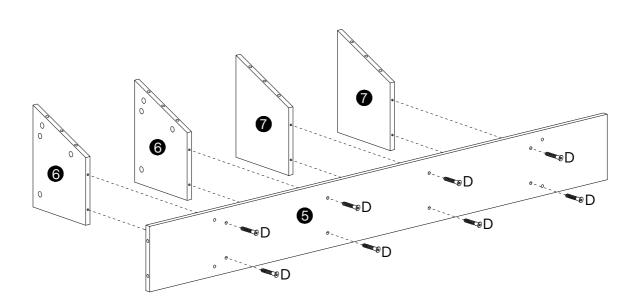

| X40+1 | С        | X12+1 | D          | X20+1 | Е        | X1 | F        | X16+1 |
|-----------|-------|-----------|-------|----------|-------|------------|-------|----------|----|----------|-------|
|           |       |           |       |          |       | D- <b></b> |       |          |    |          |       |
| Ø6X35 mm  |       | Ø15X12 mm |       | Ø8X30 mm |       | Ø7X47 mm   |       | M4X64 mm |    | M6X12 mm |       |
| G         | X2+1  | Н         | X2+1  | 1        | X2    | J          | X2    | K        | X4 | L        | X4    |
|           |       |           |       | 0 3111   |       |            |       |          |    | 0 0      |       |
| 3.5X14 mm |       | 4X35 mm   |       | Ø8X40 mm |       | L250 mm    |       | 26X13 mm |    | 80X40 mm |       |











Ø15X12 mm

Ø8X30 mm

Ø7X47 mm

| D      | X8                        |  |  |  |  |
|--------|---------------------------|--|--|--|--|
| [D::## | [D <del>-1111111111</del> |  |  |  |  |
| Ø7X4   | 7 mm                      |  |  |  |  |





























| Н          | X2 | 1    | X2        | K        | X2 |  |
|------------|----|------|-----------|----------|----|--|
| (Danamana) |    | 0    | <i></i> ) |          |    |  |
| 4X35 mm    |    | Ø8X4 | 0 mm      | 26X13 mm |    |  |

12



## Thank you for your support!