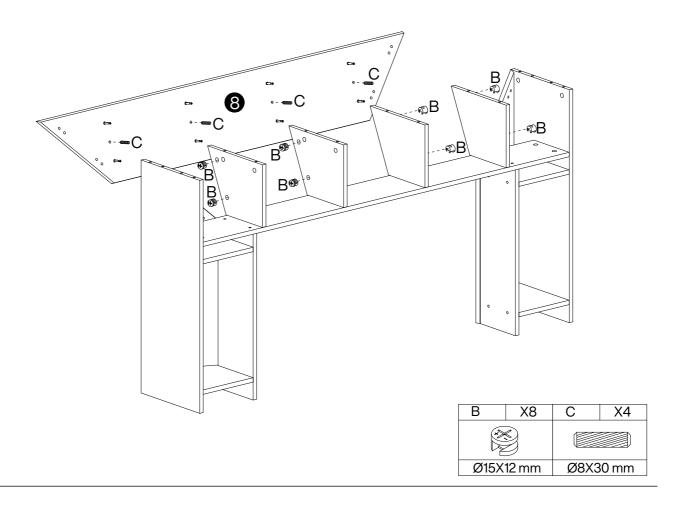

### **Hardware List**

| Α         | X40+1 | В         | X40+1 | С        | X12+1 | D          | X20+1 | Е        | X1 | F        | X16+1 |
|-----------|-------|-----------|-------|----------|-------|------------|-------|----------|----|----------|-------|
|           |       |           |       |          |       | D- <b></b> |       |          |    |          |       |
| Ø6X35 mm  |       | Ø15X12 mm |       | Ø8X30 mm |       | Ø7X47 mm   |       | M4X64 mm |    | M6X12 mm |       |
| G         | X2+1  | Н         | X2+1  | 1        | X2    | J          | X2    | K        | X4 | L        | X4    |
|           |       |           |       | 0 3111   |       |            |       |          |    | 0 0      |       |
| 3.5X14 mm |       | 4X35 mm   |       | Ø8X40 mm |       | L250 mm    |       | 26X13 mm |    | 80X40 mm |       |