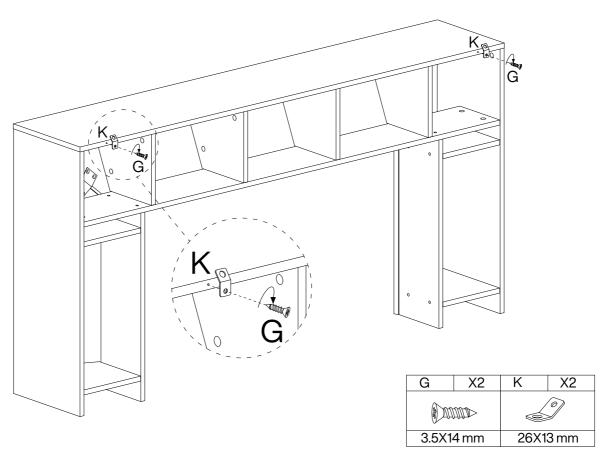

### **Parts List**

### **Hardware List**

| Α         | X40+1 | В         | X40+1 | С        | X12+1 | D          | X20+1 | Е        | X1 | F        | X16+1 |
|-----------|-------|-----------|-------|----------|-------|------------|-------|----------|----|----------|-------|
|           |       |           |       |          |       | D- <b></b> |       |          |    |          |       |
| Ø6X35 mm  |       | Ø15X12 mm |       | Ø8X30 mm |       | Ø7X47 mm   |       | M4X64 mm |    | M6X12 mm |       |
| G         | X2+1  | Н         | X2+1  | 1        | X2    | J          | X2    | K        | X4 | L        | X4    |
|           |       |           |       | 0 3111   |       |            |       |          |    | 0 0      |       |
| 3.5X14 mm |       | 4X35 mm   |       | Ø8X40 mm |       | L250 mm    |       | 26X13 mm |    | 80X40 mm |       |