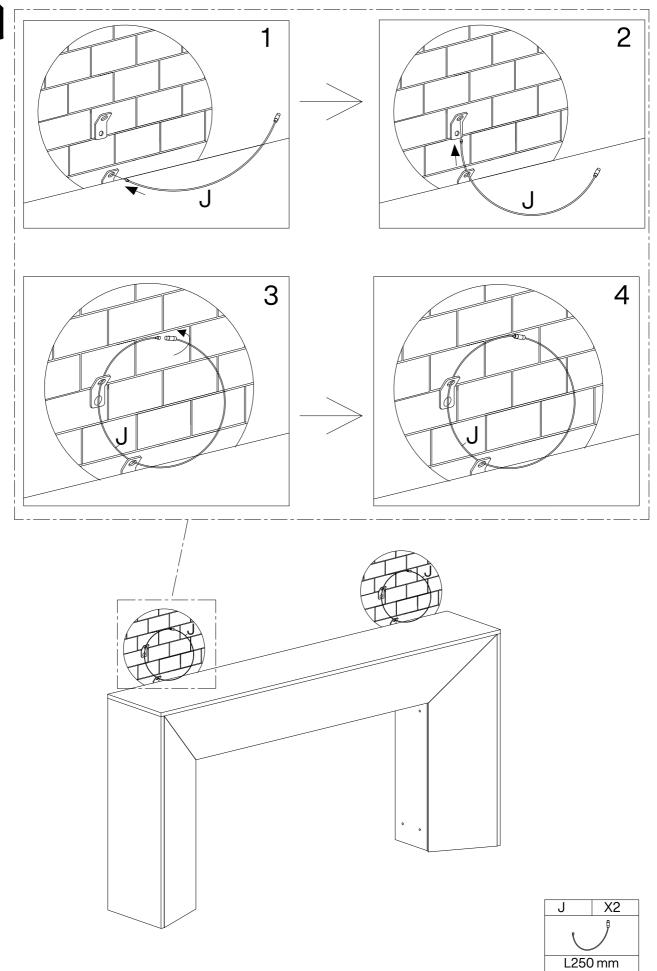

#### **Install the Anti-Tip Straps**

Using the anti-tip straps can reduce the risk of tipping over, but can not eliminate it.

Make sure all parts are included. Most board parts are labeled or stamped on the raw edge. Contact us for a free replacement if you encounter any damaged or missing parts.

### **Hardware List**

| Α         | X40+1 | В         | X40+1 | С        | X12+1 | D          | X20+1 | Е        | X1 | F        | X16+1 |
|-----------|-------|-----------|-------|----------|-------|------------|-------|----------|----|----------|-------|
|           |       |           |       |          |       | D- <b></b> |       |          |    |          |       |
| Ø6X35 mm  |       | Ø15X12 mm |       | Ø8X30 mm |       | Ø7X47 mm   |       | M4X64 mm |    | M6X12 mm |       |
| G         | X2+1  | Н         | X2+1  | 1        | X2    | J          | X2    | K        | X4 | L        | X4    |
|           |       |           |       | 0 3111   |       |            |       |          |    | 0 0      |       |
| 3.5X14 mm |       | 4X35 mm   |       | Ø8X40 mm |       | L250 mm    |       | 26X13 mm |    | 80X40 mm |       |