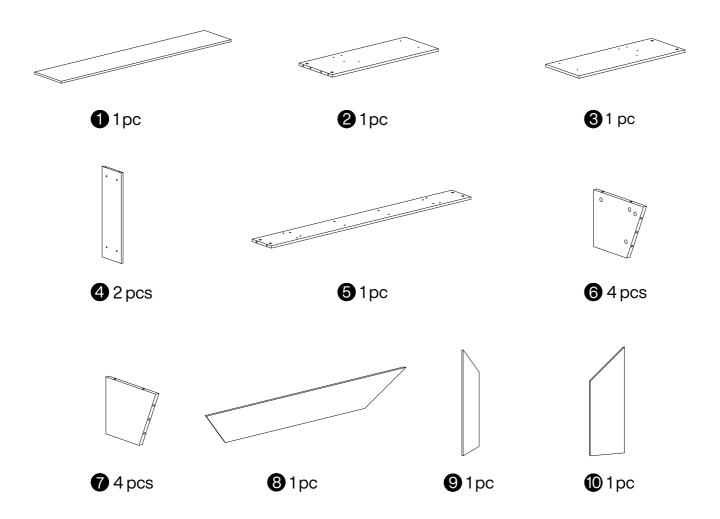

these instructions and keep them for future reference.
- 2. Check the parts list and confirm everything's there before starting assembly.
- 3. When assembling, put all parts on a soft, smooth surface like a carpet to avoid scratches.
- 4. Don't fully tighten screws until all parts are confirmed in place to avoid misalignment.



We recommend using hand tools for assembly.

If an electric screwdriver is used, reduce power and torque to avoid damage to the product.



#### **Install the Anti-Tip Straps**

Using the anti-tip straps can reduce the risk of tipping over, but can not eliminate it.









Make sure all parts are included. Most board parts are labeled or stamped on the raw edge. Contact us for a free replacement if you encounter any damaged or missing parts.

### **Parts List**



### **Hardware List**

| Α         | X40+1 | В         | X40+1 | С        | X12+1 | D          | X20+1 | Е        | X1 | F        | X16+1 |
|-----------|-------|-----------|-------|----------|-------|------------|-------|----------|----|----------|-------|
|           |       |           |       |          |       | D- <b></b> |       |          |    |          |       |
| Ø6X35 mm  |       | Ø15X12 mm |       | Ø8X30 mm |       | Ø7X47 mm   |       | M4X64 mm |    | M6X12 mm |       |
| G         | X2+1  | Н         | X2+1  | 1        | X2    | J          | X2    | K        | X4 | L        | X4    |
|           |       |           |       | 0 3111   |       |            |       |          |    | 0 0      |       |
| 3.5X14 mm |       | 4X35 mm   |       | Ø8X40 mm |       | L250 mm    |