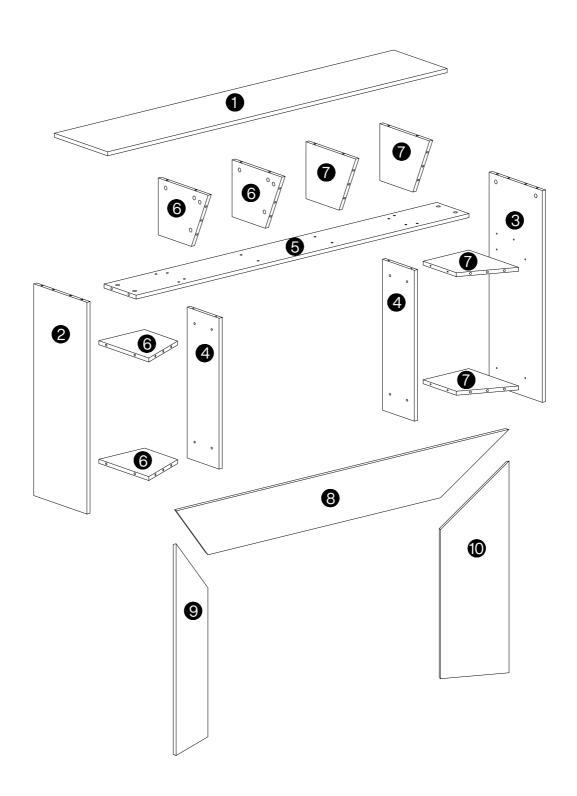

damaged parts, we're here to help. Please retain the original packaging and take photos of the packaging and the product, then contact us as soon as possible.

#### Warm Tips

- 1. Carefully read these instructions and keep them for future reference.
- 2. Check the parts list and confirm everything's there before starting assembly.
- 3. When assembling, put all parts on a soft, smooth surface like a carpet to avoid scratches.
- 4. Don't fully tighten screws until all parts are confirmed in place to avoid misalignment.



We recommend using hand tools for assembly.

If an electric screwdriver is used, reduce power and torque to avoid damage to the product.



#### **Install the Anti-Tip Straps**

Using the anti-tip straps can reduce the risk of tipping over, but can not eliminate it.









Make sure all parts are included. Most board parts are labeled or stamped on the raw edge. Contact us for a free replacement if you encounter any damaged or missing parts.

### **Parts List**



### **Hardware List**

| Α         | X40+1 | В         | X40+1 | С        | X12+1 | D          | X20+1 | Е        | X1 | F        | X16+1 |
|-----------|-------|-----------|-------|----------|-------|------------|-------|----------|----|----------|-------|
|           |       |           |       |          |       | D- <b></b> |       |          |    |          |       |
| Ø6X35 mm  |       | Ø15X12 mm |       | Ø8X30 mm |       | Ø7X47 mm   |       | M4X64 mm |    | M6X12 mm |       |
| G         | X2+1  | Н         | X2+1  | 1        | X2    | J          | X2    | K        | X4 | L        | X