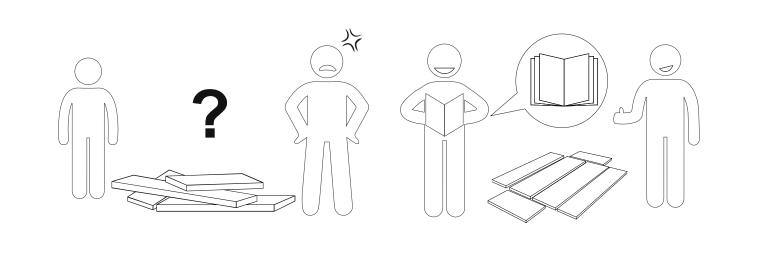

#### Warm Tips

- 1. Carefully read these instructions and keep them for future reference.
- 2. Check the parts list and confirm everything's there before starting assembly.
- 3. When assembling, put all parts on a soft, smooth surface like a carpet to avoid scratches.
- 4. Don't fully tighten screws until all parts are confirmed in place to avoid misalignment.