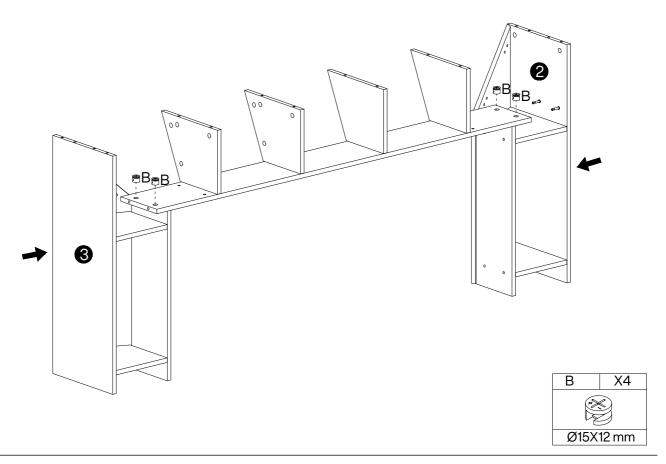

### **Hardware List**

| Α         | X40+1 | В         | X40+1 | С        | X12+1 | D          | X20+1 | Е        | X1 | F        | X16+1 |
|-----------|-------|-----------|-------|----------|-------|------------|-------|----------|----|----------|-------|
|           |       |           |       |          |       | D- <b></b> |       |          |    |          |       |
| Ø6X35 mm  |       | Ø15X12 mm |       | Ø8X30 mm |       | Ø7X47 mm   |       | M4X64 mm |    | M6X12 mm |       |
| G         | X2+1  | Н         | X2+1  | 1        | X2    | J          | X2    | K        | X4 | L        | X4    |
|           |       |           |       | 0 3111   |       |            |       |          |    | 0 0      |       |
| 3.5X14 mm |       | 4X35 mm   |       | Ø8X40 mm |       | L250 mm    |       | 26X13 mm |    | 80X40 mm |       |