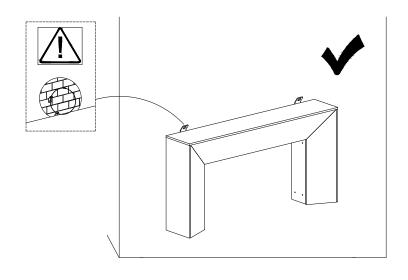

#### **Install the Anti-Tip Straps**

Using the anti-tip straps can reduce the risk of tipping over, but can not eliminate it.

Make sure all parts are included. Most board parts are labeled or stamped on the raw edge. Contact us for a free replacement if you encounter any damaged or missing parts.