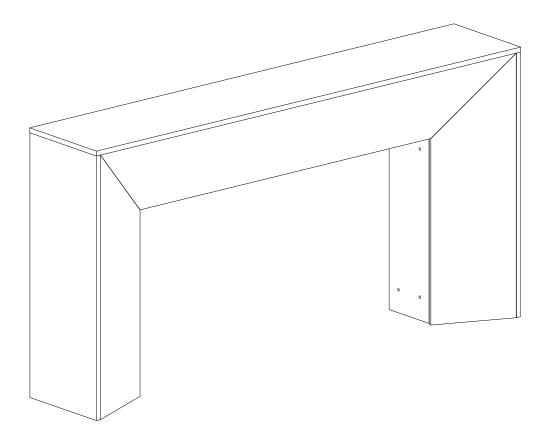

## **Assembly Instructions**



Console Table

Model No.
HOGA-J0361
HOGA-J0412

# Contact Us We're here to help you.



Your satisfaction is our top priority. If you encounter any issues with this product, such as missing or damaged parts, we're here to help. Please retain the original packaging and take photos of the packaging and the product, then contact us as soon as possible.

#### Warm Tips

- 1. Carefully read these instructions and keep them for future reference.
- 2. Check the parts list and confirm everything's there before starting assembly.
- 3. When assembling, put all parts on a soft, smooth surface like a carpet to avoid scratches.
- 4. Don't fully tighten screws until all parts are confirmed in place to avoid misalignment.



We recommend using hand tools for assembly.

If an electric screwdriver is use