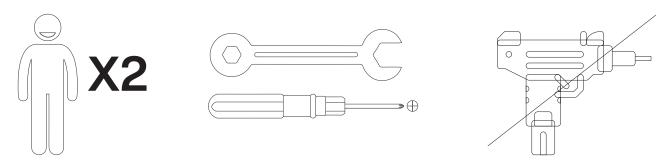

We recommend using hand tools for assembly.

If an electric screwdriver is used, reduce power and torque to avoid damage to the product.