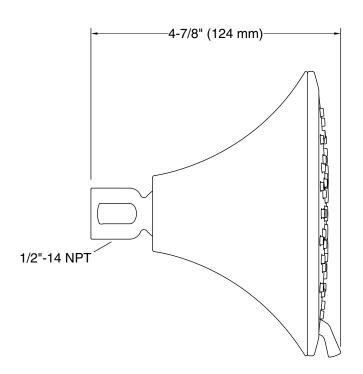

#### Installation

- Shower arm and flange sold separately
- 1/2"-14 NPT connection.
- Wall-mount

## **Technical Information**

All product dimensions are nominal.

# Spout:

Handshower rated max flow: 1.75 gal/min (6.6 l/min) Shower/Rainhead rated max flow: 1.75 gal/min (6.6 l/min)