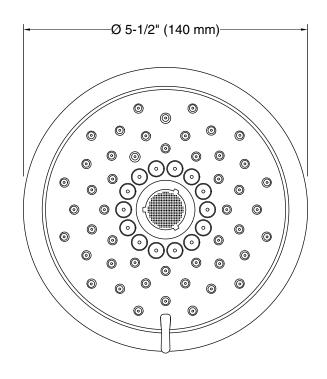

#### **Features**

- Multifunction showerhead and handshower each have advanced spray engines to provide three experiences: full coverage, pulsating massage, and silk spray
- Full coverage spray produces an encompassing spray ideal for everyday use
- Pulsating massage spray targets sore muscles to ease away aches and pains
- Silk spray releases a dense, luxurious spray ideal for rinsing
- MasterClean<sup>™</sup> sprayface features an easy-to-clean surface that withstands mineral buildup and maximizes spray performance
- Thumb tab allows for a smooth transition between sprays
- MasterClean™ sprayface features an easy-to-clean surface that withstands mineral buildup and maximizes spray performance
- 1.75 gpm (6.6 lpm) flow rate.
- Coordinates with Forte®, Alteo®, and Refinia® faucets and accessories
- This product can help a building earn Water Efficiency points in LEED® Green Building Rating System

## **Technical Information**

All product dimensions are nominal.

# Spout:

Handshower rated max flow: 1.75 gal/min (6.6 l/min) Shower/Rainhead rated max flow: 1.75 gal/min (6.6 l/min)