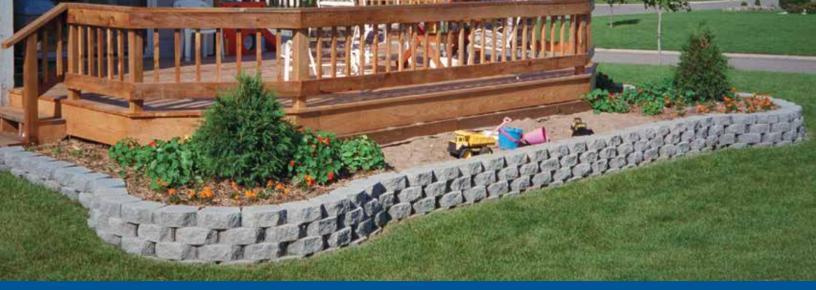

# LANDSCAPE WALL | KEYSTONE GARDEN WALL®

A do-it-yourself retaining wall tradition, Keystone Garden Wall is perfect for landscape walls up to 2-feet (610mm) in height as well as tree rings, edging, raised gardens and borders. Utilizing the rear-lip alignment method, Garden Wall easily builds straight, curved or terraced walls to fit the contours of your yard.

## Perfect For:

- Small walls up to 2' (610mm) high
- Planters
- Tree rings
- Garden borders
- Edging

### Installation & Versatility

- Easy to handle, the unit's interlocking rear lip design requires no special tools for installation.
- Build to fit the contours of your yard by creating straight, curved or terraced walls.