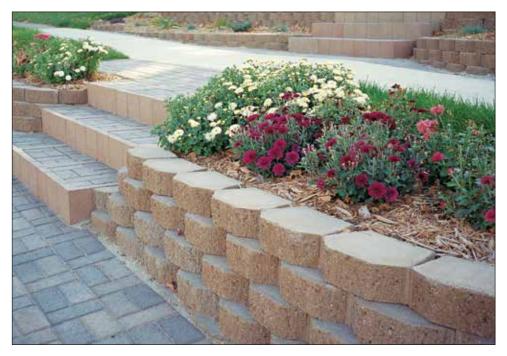

# LANDSCAPE WALL | KEYSTONE GARDEN WALL®

A do-it-yourself retaining wall tradition, Keystone Garden Wall is perfect for landscape walls up to 2-feet (610mm) in height as well as tree rings, edging, raised gardens and borders. Utilizing the rear-lip alignment method, Garden Wall easily builds straight, curved or terraced walls to fit the contours of your yard.

## Perfect For:

- Small walls up to 2' (610mm) high
- Planters
- Tree rings
- Garden borders
- Edging

### **Beauty and Performance**

- The beauty of quarried stone combines with earth tone color blends to enhance any landscape.
- High-strength concrete blocks create a durable project that is virtually maintenance-free.