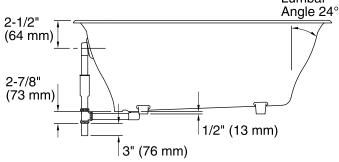

Weight: 440 lbs (199.6 kg)

Minimum floor load: 81 lbs/ft² (395.5 kg/m²)

Water depth: 19-1/2" (495 mm)

Water capacity: 105 gal (397.5 L)

Cutout: Drop-in, 64-1/2" x 34-1/2" (1638 mm x

876 mm)

Template: Under-mount, K-587, required, not

included

Minimum flat for door: 1-13/16" (46 mm)