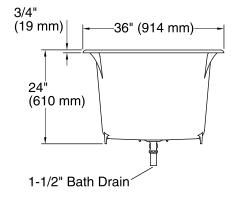

### **Features**

- End drain.
- Integral lumbar support.
- 66" (1676 mm) x 36" (914 mm) x 24" (610 mm)

# **KOHLER**

5.5' Bath **K-855** 

No change in measurements if connected with drain illustrated. (K-7147-AF)