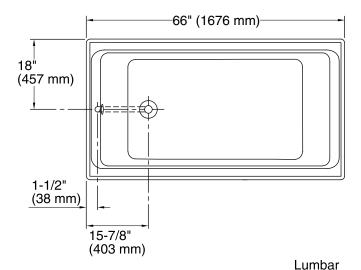

### **Features**

- End drain.
- Integral lumbar support.
- 66" (1676 mm) x 36" (914 mm) x 24" (610 mm)

# **Technical Information**

All product dimensions are nominal.

Installation: Drop-in, Under-mount

Drain location: End

Basin area, bottom: 45" x 25" (1143 mm x 635 mm) Basin area, top: 58" x 29" (1473 mm x 737 mm)

Weight: 440 lbs (199.6 kg)

Minimum floor load: 81 lbs/ft² (395.5 kg/m²)

Water depth: 19-1/2" (495 mm)

Water capacity: 105 gal (397.5 L)

Cutout: Drop-in, 64-1/2" x 34-1/2" (1638 mm x

876 mm)

Template: Under-mount, K-587, required, not

included

Minimum flat for door: 1-13/16" (46 mm)