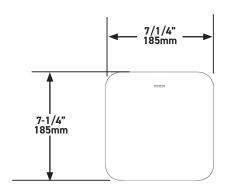

## **Specifications**

### Moen®

Smart Sprinkler Controller, 8 & 16-Zones

MODELS: WICNTOO8G1CAN

WICNT008G1USA WICNT016G1CAN WICNT016G1USA

**CRITICAL DIMENSIONS** DO NOT SCALE