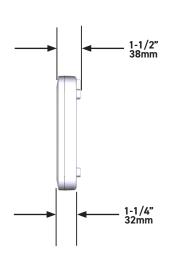

## **Specifications**

### Moen®

Smart Sprinkler Controller, 8 & 16-Zones

MODELS: WICNTOO8G1CAN

WICNT008G1USA WICNT016G1CAN WICNT016G1USA

**CRITICAL DIMENSIONS** DO NOT SCALE