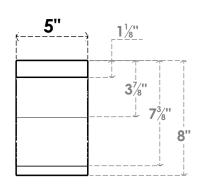

## ITEM NUMBER: BRCURO050X08000X08000BKRRCPR

5"W X 8"D X 8"H BAKER ROUGH CEDAR WOODGRAIN OPEN TIMBERTHANE BRACE, PRIMED TAN

SIDE PROFILE

**FRONT PROFILE** 

**ISOMETRIC** 

**EKENA MILLWORK** 2300 WEST MAIN ST. CLARKSVILLE, TX 75426 TOLL FREE: 866-607-0453 WWW.EKENAMILLWORK.COM