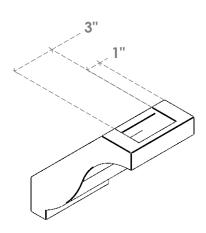

## ITEM NUMBER: BRCURO050X08000X08000BKRRCPR

5"W X 8"D X 8"H BAKER ROUGH CEDAR WOODGRAIN OPEN TIMBERTHANE BRACE, PRIMED TAN

SIDE PROFILE

**FRONT PROFILE** 

**ISOMETRIC** 

**EKENA MILLWORK** 2300 WEST MAIN ST. CLARKSVILLE, TX 75426 TOLL FREE: 866-607-0453 WWW.EKENAMILLWORK.COM