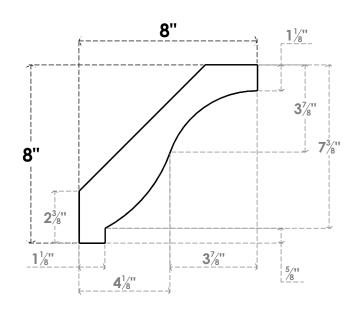

## ITEM NUMBER: BRCURO050X08000X08000BKRRCPR

5"W X 8"D X 8"H BAKER ROUGH CEDAR WOODGRAIN OPEN TIMBERTHANE BRACE, PRIMED TAN

SIDE PROFILE

**FRONT PROFILE** 

**ISOMETRIC** 

**EKENA MILLWORK** 2300 WEST MAIN ST. CLARKSVILLE, TX 75426 TOLL FREE: 866-607-0453 WWW.EKENAMILLWORK.COM