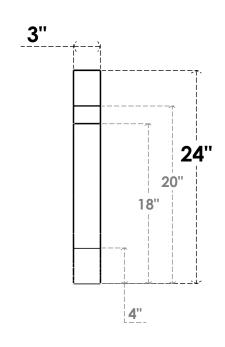

## ITEM NUMBER: BRCURO030X18000X24000ASPRCPR

3"W X 18"D X 24"H ASPEN ROUGH CEDAR WOODGRAIN OPEN TIMBERTHANE BRACE, PRIMED TAN

**SIDE PROFILE** 

**FRONT PROFILE** 

**ISOMETRIC** 

GENERATED DATE: 04/05/2023

**EKENA MILLWORK** 2300 WEST MAIN ST. CLARKSVILLE, TX 75426 TOLL FREE: 866-607-0453 WWW.EKENAMILLWORK.COM