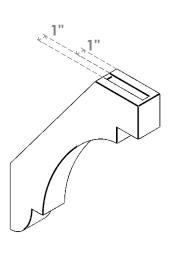

## ITEM NUMBER: BRCURO030X18000X24000ASPRCPR

3"W X 18"D X 24"H ASPEN ROUGH CEDAR WOODGRAIN OPEN TIMBERTHANE BRACE, PRIMED TAN

**SIDE PROFILE** 

**FRONT PROFILE** 

**ISOMETRIC** 

GENERATED DATE: 04/05/2023

**EKENA MILLWORK** 2300 WEST MAIN ST. CLARKSVILLE, TX 75426 TOLL FREE: 866-607-0453 WWW.EKENAMILLWORK.COM