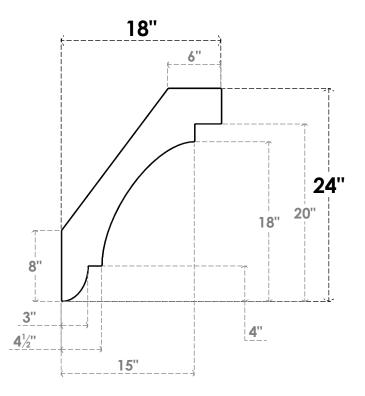

## ITEM NUMBER: BRCURO030X18000X24000ASPRCPR

3"W X 18"D X 24"H ASPEN ROUGH CEDAR WOODGRAIN OPEN TIMBERTHANE BRACE, PRIMED TAN

**SIDE PROFILE** 

**FRONT PROFILE** 

**ISOMETRIC** 

GENERATED DATE: 04/05/2023

**EKENA MILLWORK** 2300 WEST MAIN ST. CLARKSVILLE, TX 75426 TOLL FREE: 866-607-0453 WWW.EKENAMILLWORK.COM