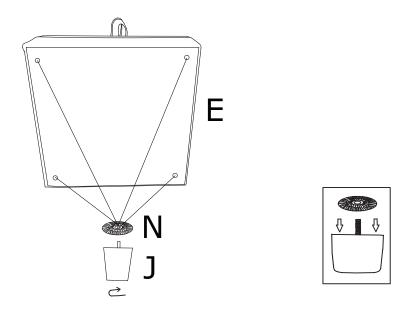

If you buy a multi-seater sofa, the assembly process is the same as for loveseat sofa.

Step 5: Screw the support feet (J) and washers (N) into the ottoman seat frame (E)

Step 6: Connect side seat frames (C) and middle Seat frame(D) using connectors (I).