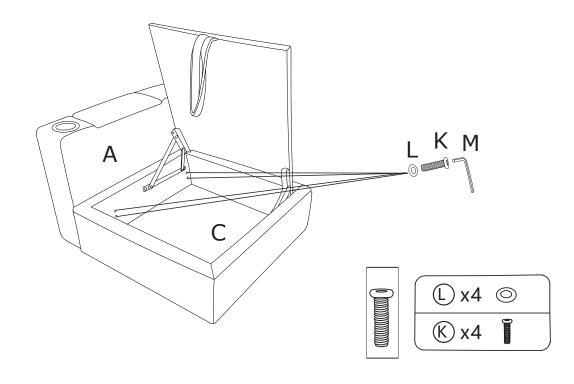

# **ASSEMBLY**INSTRUCTIONS

Step 1: Assemble the Right armrest (B) to the side Seat frame (C) with Washers (L) and Bolts (K).

Step 2: Assemble the Left armrest (A) to the side Seat frame (C) with Washers (L) and Bolts (K).

Step 3: Install the backrest (F) onto the side seat frame (C) using washers (L) and bolts (K).

If you buy a multi-seater sofa, the assembly process is the same as for loveseat sofa.

Step 4: Screw the support feet (J) and washers (N) into the side seat frame (C) and left and right armrests (A) (B) (B)