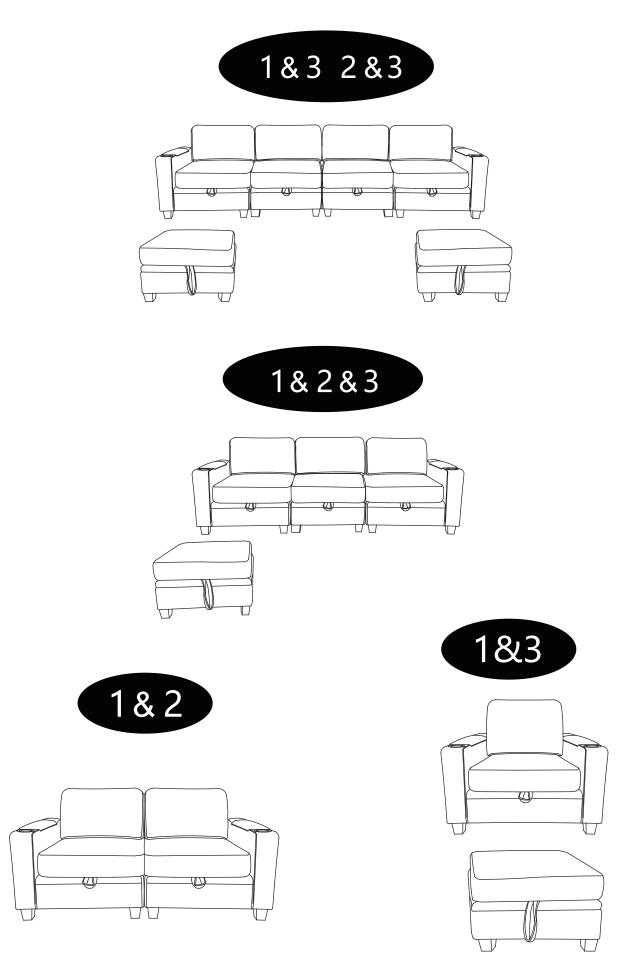

If you buy a multi-seater sofa, the assembly process is the same as for loveseat sofa.

Step 5: Screw the support feet (J) and washers (N) into the ottoman seat frame (E)

Step 6: Connect side seat frames (C) and middle Seat frame(D) using connectors (I).

If you buy a single sofa, there is no need to use contectors (I). If you buy a multi-seater sofa, the assembly process is the same as for loveseat sofa.

Step 7: The cushions is packaged by vacuum compression. After cutting the package, it rebounds quickly within 4 hours. If the fabric has wrinkes, it will basically disappear after standing for 72 hours