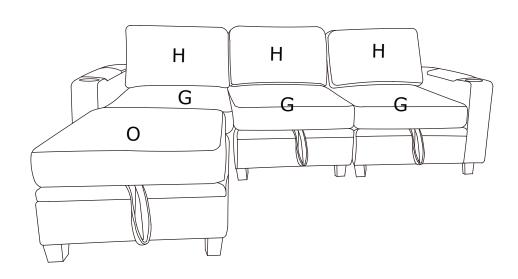

Step 8: Place the seat cushion (G), ottoman cushion (O), and backrest cushion (H), and ensure they are suitable.

Complete assembly