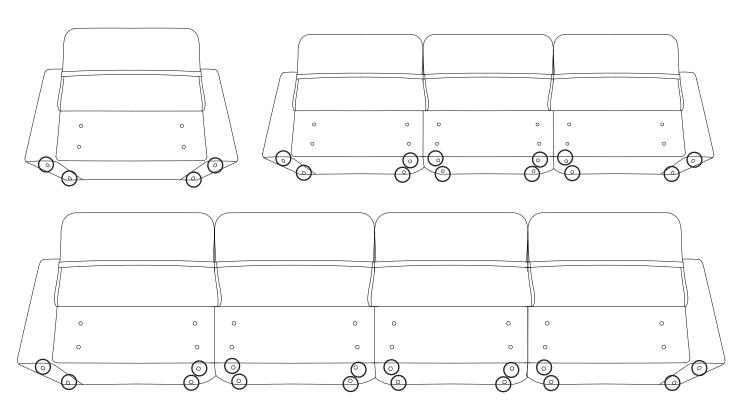

Step 3: Install the backrest (F) onto the side seat frame (C) using washers (L) and bolts (K).

If you buy a multi-seater sofa, the assembly process is the same as for loveseat sofa.

Step 4: Screw the support feet (J) and washers (N) into the side seat frame (C) and left and right armrests (A) (B) (B)

If you buy a multi-seater sofa, the assembly process is the same as for loveseat sofa.

Step 5: Screw the support feet (J) and washers (N) into the ottoman seat frame (E)

Step 6: Connect side seat frames (C) and middle Seat frame(D) using connectors (I).