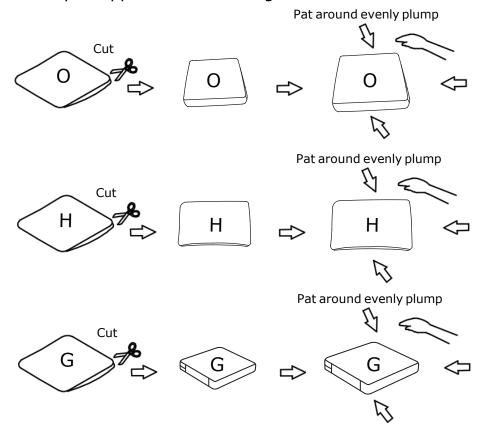

If you buy a single sofa, there is no need to use contectors (I). If you buy a multi-seater sofa, the assembly process is the same as for loveseat sofa.

Step 7: The cushions is packaged by vacuum compression. After cutting the package, it rebounds quickly within 4 hours. If the fabric has wrinkes, it will basically disappear after standing for 72 hours

Step 8: Place the seat cushion (G), ottoman cushion (O), and backrest cushion (H), and ensure they are suitable.

Complete assembly