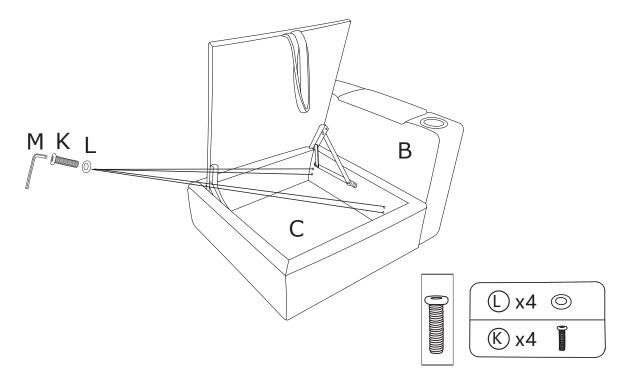

# **ASSEMBLY**INSTRUCTIONS

Step 1: Assemble the Right armrest (B) to the side Seat frame (C) with Washers (L) and Bolts (K).

Step 2: Assemble the Left armrest (A) to the side Seat frame (C) with Washers (L) and Bolts (K).

Step 3: Install the backrest (F) onto the side seat frame (C) using washers (L) and bolts (K).

If you buy a multi-seater sofa, the assembly process is the same as for loveseat sofa.

Step 4: Screw the support feet (J) and washers (N) into the side seat frame (C) and left and right armrests (A) (B) (B)