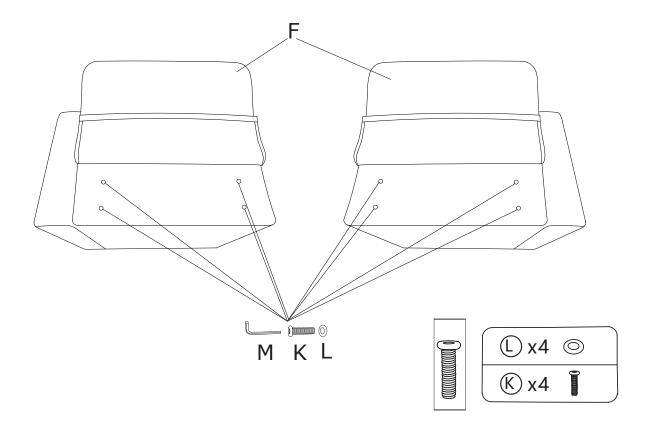

Step 3: Install the backrest (F) onto the side seat frame (C) using washers (L) and bolts (K).

If you buy a multi-seater sofa, the assembly process is the same as for loveseat sofa.

Step 4: Screw the support feet (J) and washers (N) into the side seat frame (C) and left and right armrests (A) (B) (B)