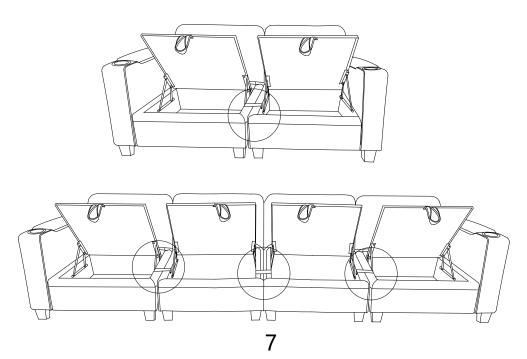

If you buy a multi-seater sofa, the assembly process is the same as for loveseat sofa.

Step 5: Screw the support feet (J) and washers (N) into the ottoman seat frame (E)

Step 6: Connect side seat frames (C) and middle Seat frame(D) using connectors (I).

If you buy a single sofa, there is no need to use contectors (I). If you buy a multi-seater sofa, the assembly process is the same as for loveseat sofa.

Step 7: The cushions is packaged by vacuum compression. After cutting the package, it rebounds quickly within 4 hours. If the fabric has wrinkes, it will basically disappear after standing for 72 hours