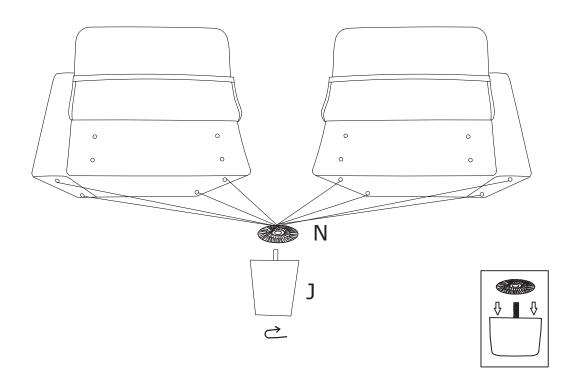

Step 3: Install the backrest (F) onto the side seat frame (C) using washers (L) and bolts (K).

If you buy a multi-seater sofa, the assembly process is the same as for loveseat sofa.

Step 4: Screw the support feet (J) and washers (N) into the side seat frame (C) and left and right armrests (A) (B) (B)