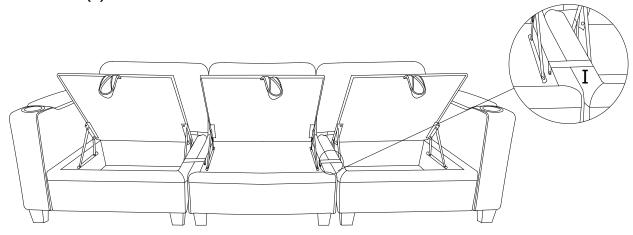

If you buy a multi-seater sofa, the assembly process is the same as for loveseat sofa.

Step 5: Screw the support feet (J) and washers (N) into the ottoman seat frame (E)

Step 6: Connect side seat frames (C) and middle Seat frame(D) using connectors (I).

If you buy a single sofa, there is no need to use contectors (I). If you buy a multi-seater sofa, the assembly process is the same as for loveseat sofa.

Step 7: The cushions is packaged by vacuum compression. After cutting the package, it rebounds quickly within 4 hours. If the fabric has wrinkes, it will basically disappear after standing for 72 hours