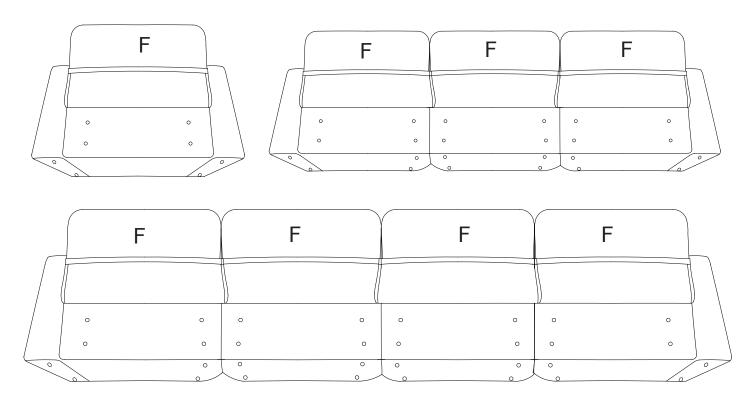

Step 3: Install the backrest (F) onto the side seat frame (C) using washers (L) and bolts (K).

If you buy a multi-seater sofa, the assembly process is the same as for loveseat sofa.

Step 4: Screw the support feet (J) and washers (N) into the side seat frame (C) and left and right armrests (A) (B) (B)

If you buy a multi-seater sofa, the assembly process is the same as for loveseat sofa.

Step 5: Screw the support feet (J) and washers (N) into the ottoman seat frame (E)

Step 6: Connect side seat frames (C) and middle Seat frame(D) using connectors (I).

If you buy a single sofa, there is no need to use contectors (I). If you buy a multi-seater sofa, the assembly process is the same as for loveseat sofa.

Step 7: The cushions is packaged by vacuum compression. After cutting the package, it rebounds quickly within 4 hours. If the fabric has wrinkes, it will basically disappear after standing for 72 hours