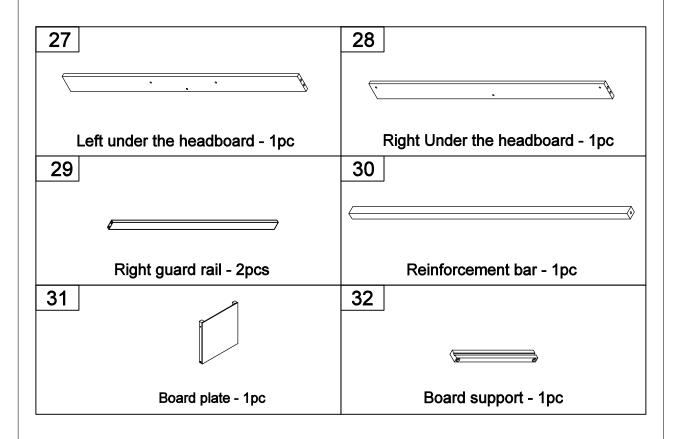

# Part List—WF286311 2 3 Left rear bed column - 1pc Left front bed column- 1pc 4 5 Right front bed column- 1pc Right rear bed column - 1pc 7 6 Support timber - 2pcs Rear guard rail - 2pcs 8 Bed side plate - 1pc Bed side plate - 1pc 10 11 Bed handrail - 1pc Bed handrail - 1pc 12 13 Front guard rail - 2pcs Bed board - 14pcs

## Part List—WF286311

# Part List—WF286311