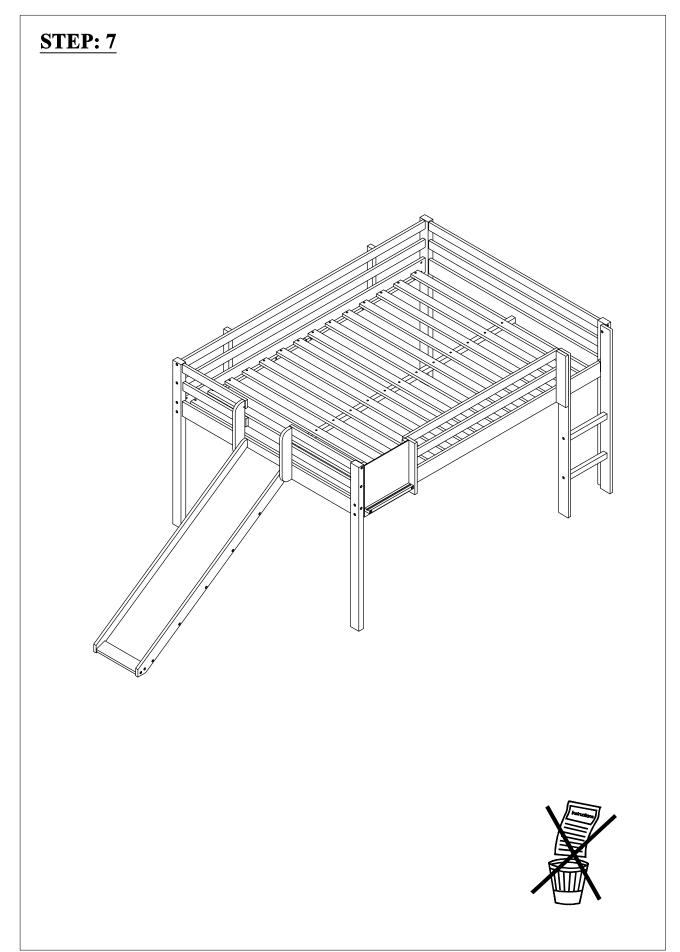

|  |
| (a)                    | <u> </u>                     |                                         |  |
| ø13x1/4"x40mm          | ø13x1/4"x60mm                |                                         |  |
| Hex-Head screw(16pcs)  | Hex-Head screw(4pcs)         |                                         |  |
| Н                      |                              |                                         |  |
|                        |                              |                                         |  |
| ø75x18x24mm            |                              | ø13x1/4"x50mm                           |  |
| Stair hook(6pcs)       |                              | Hex-Head screw(28pcs)                   |  |

## ASSEMBLY TOOLS REQUIRED ( NOT INCLUDED )