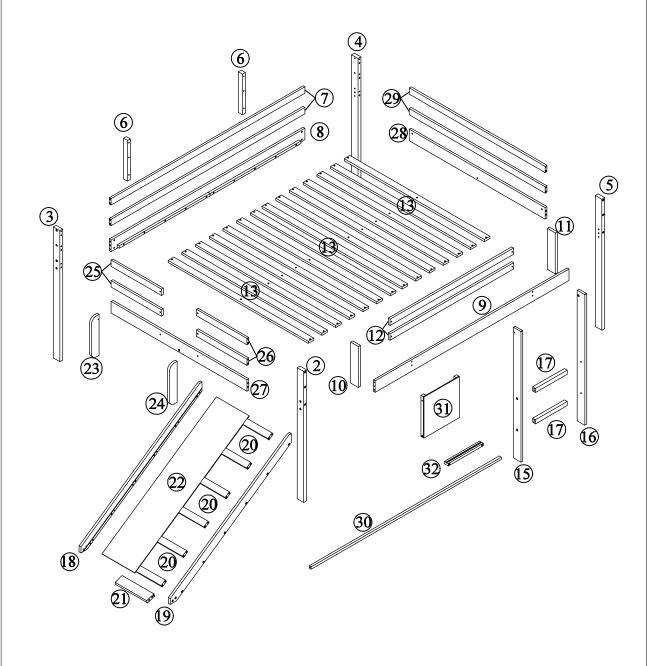

# Part List—WF286311 2 3 Left rear bed column - 1pc Left front bed column- 1pc 4 5 Right front bed column- 1pc Right rear bed column - 1pc 7 6 Support timber - 2pcs Rear guard rail - 2pcs 8 Bed side plate - 1pc Bed side plate - 1pc 10 11 Bed handrail - 1pc Bed handrail - 1pc 12 13 Front guard rail - 2pcs Bed board - 14pcs

## Part List—WF286311

# Part List—WF286311