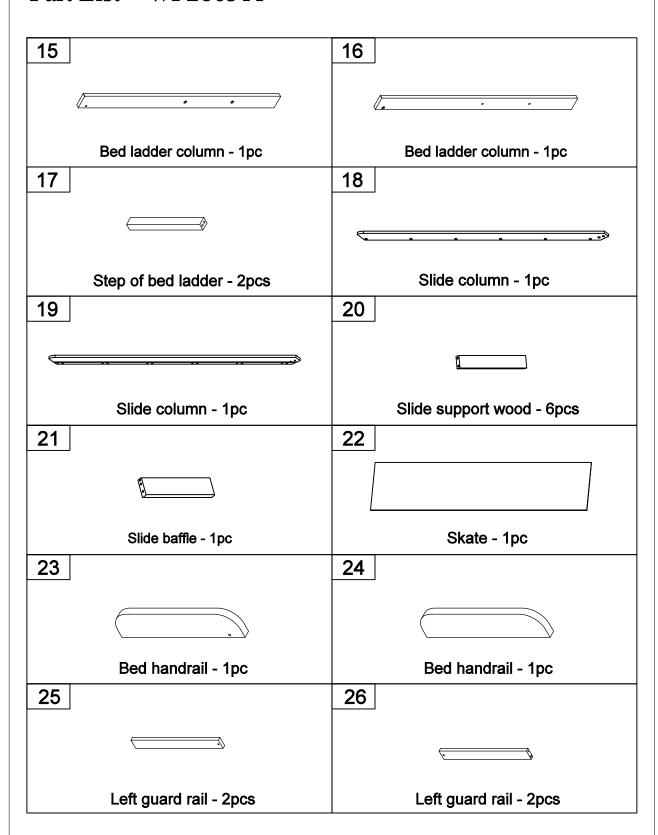

# Part List—WF286311 2 3 Left rear bed column - 1pc Left front bed column- 1pc 4 5 Right front bed column- 1pc Right rear bed column - 1pc 7 6 Support timber - 2pcs Rear guard rail - 2pcs 8 Bed side plate - 1pc Bed side plate - 1pc 10 11 Bed handrail - 1pc Bed handrail - 1pc 12 13 Front guard rail - 2pcs Bed board - 14pcs

## Part List—WF286311

# Part List—WF286311