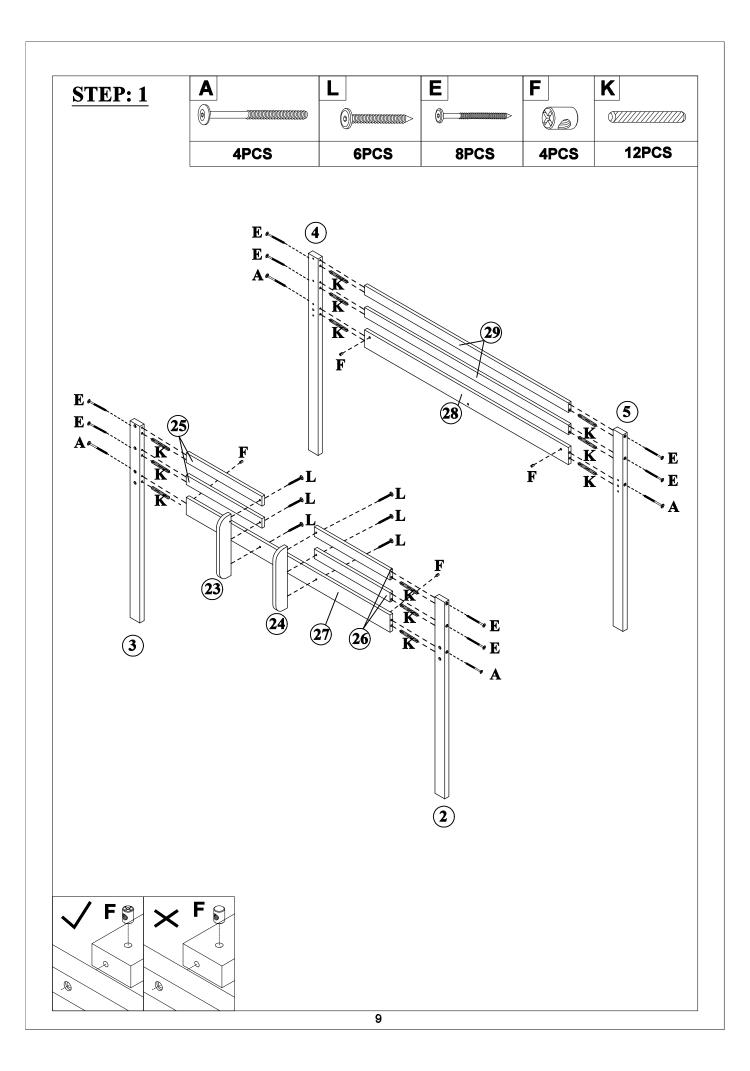

## **Detail View - FULL BED+SLIDE AND STAIR**

Identifying the Hardware -Indentify the hardware using the illustrations below.

# Part List—WF286311 2 3 Left rear bed column - 1pc Left front bed column- 1pc 4 5 Right front bed column- 1pc Right rear bed column - 1pc 7 6 Support timber - 2pcs Rear guard rail - 2pcs 8 Bed side plate - 1pc Bed side plate - 1pc 10 11 Bed handrail - 1pc Bed handrail - 1pc 12 13 Front guard rail - 2pcs Bed board - 14pcs