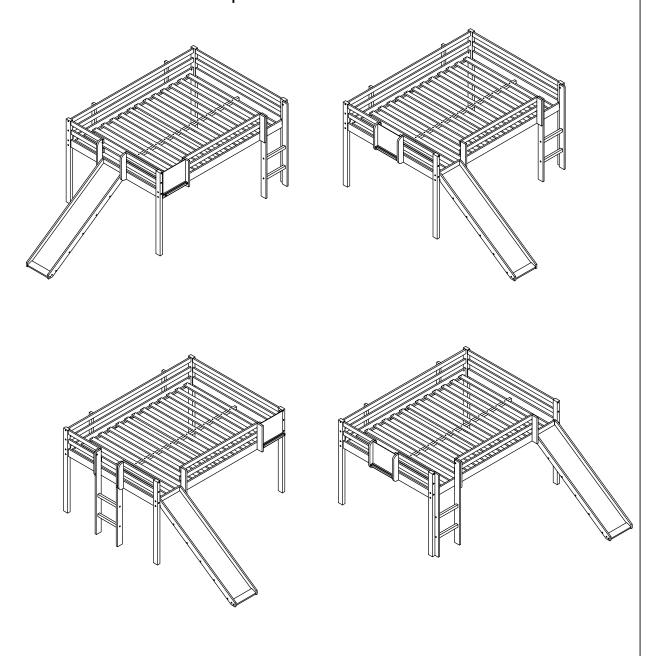

## **Detail View - FULL BED+SLIDE AND STAIR**

Identifying the Hardware -Indentify the hardware using the illustrations below.