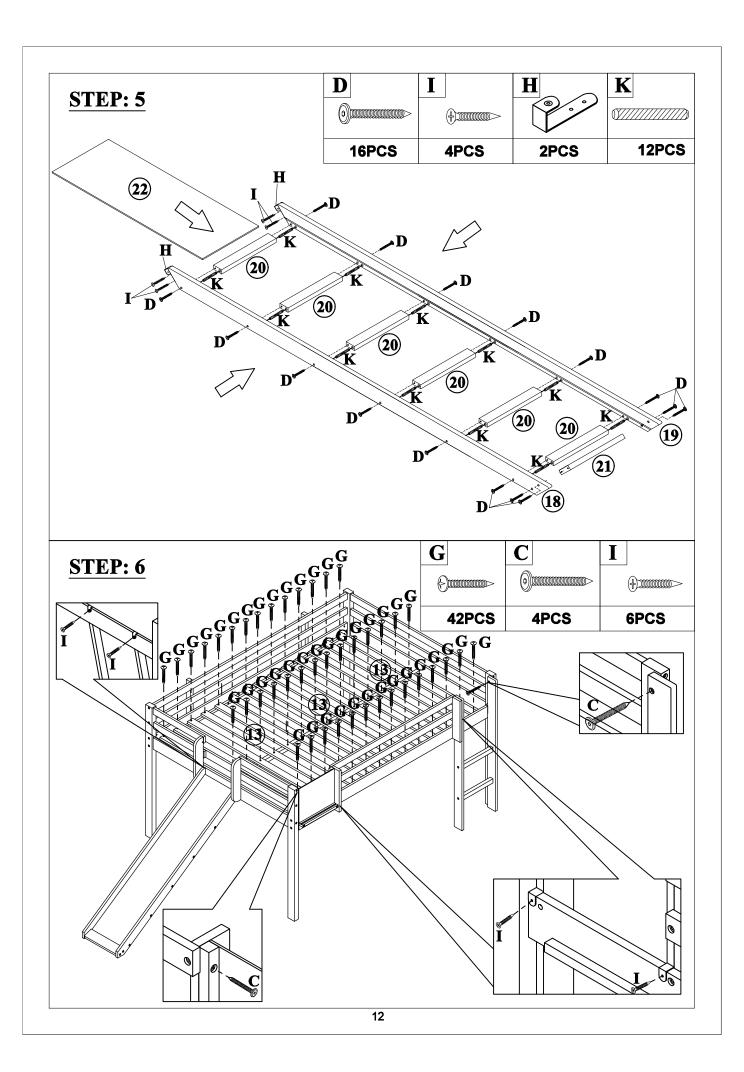

|  |
| (a)                    | <u> </u>                     |                                         |  |
| ø13x1/4"x40mm          | ø13x1/4"x60mm                |                                         |  |
| Hex-Head screw(16pcs)  | Hex-Head screw(4pcs)         |                                         |  |
| Н                      |                              |                                         |  |
|                        |                              |                                         |  |
| ø75x18x24mm            |                              | ø13x1/4"x50mm                           |  |
| Stair hook(6pcs)       |                              | Hex-Head screw(28pcs)                   |  |

## ASSEMBLY TOOLS REQUIRED ( NOT INCLUDED )