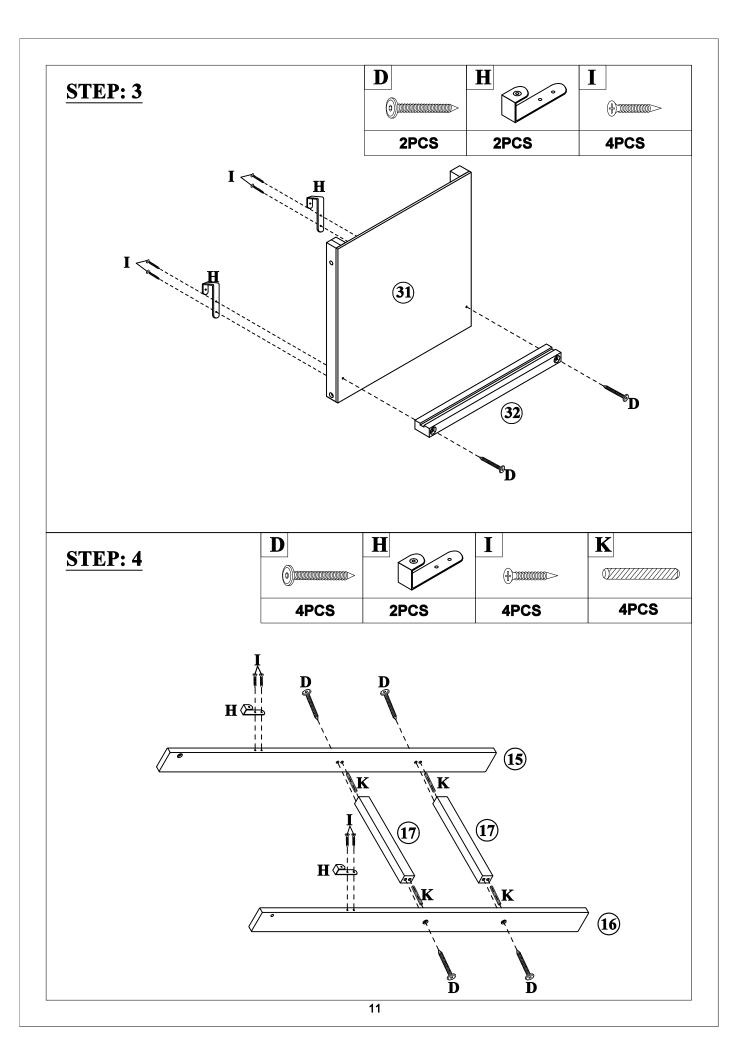

## **Detail View - FULL BED+SLIDE AND STAIR**

Identifying the Hardware -Indentify the hardware using the illustrations below.

# Part List—WF286311 2 3 Left rear bed column - 1pc Left front bed column- 1pc 4 5 Right front bed column- 1pc Right rear bed column - 1pc 7 6 Support timber - 2pcs Rear guard rail - 2pcs 8 Bed side plate - 1pc Bed side plate - 1pc 10 11 Bed handrail - 1pc Bed handrail - 1pc 12 13 Front guard rail - 2pcs Bed board - 14pcs