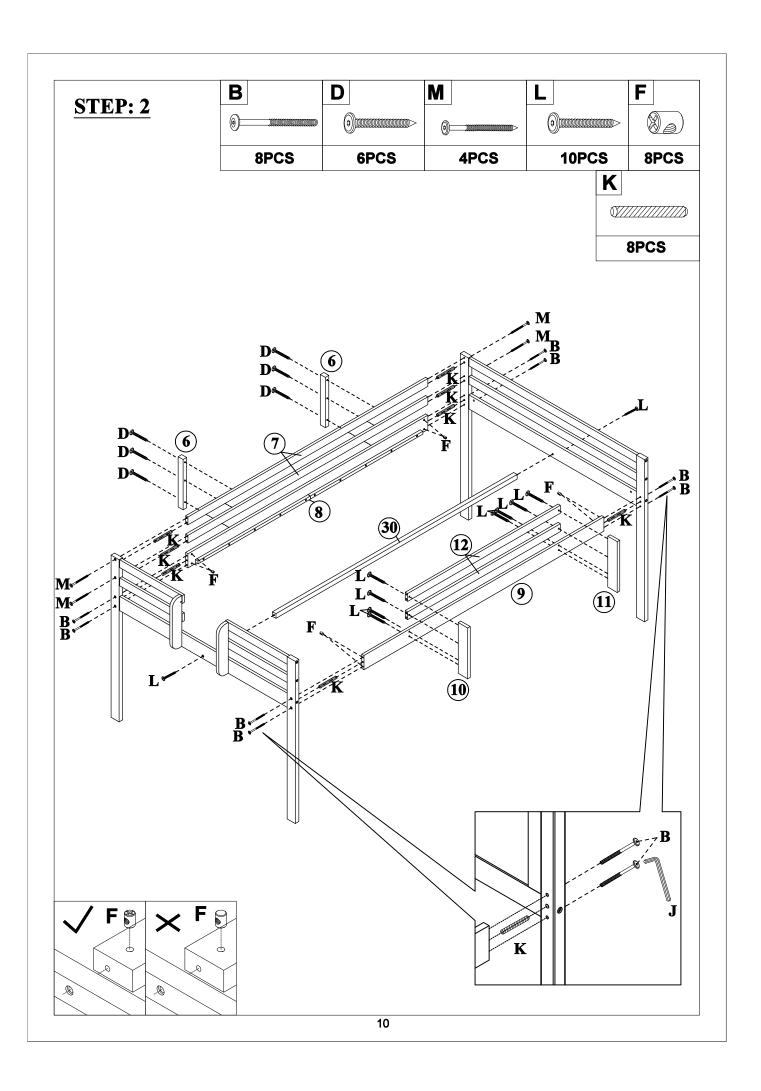

## **Detail View - FULL BED+SLIDE AND STAIR**

Identifying the Hardware -Indentify the hardware using the illustrations below.

# Part List—WF286311 2 3 Left rear bed column - 1pc Left front bed column- 1pc 4 5 Right front bed column- 1pc Right rear bed column - 1pc 7 6 Support timber - 2pcs Rear guard rail - 2pcs 8 Bed side plate - 1pc Bed side plate - 1pc 10 11 Bed handrail - 1pc Bed handrail - 1pc 12 13 Front guard rail - 2pcs Bed board - 14pcs