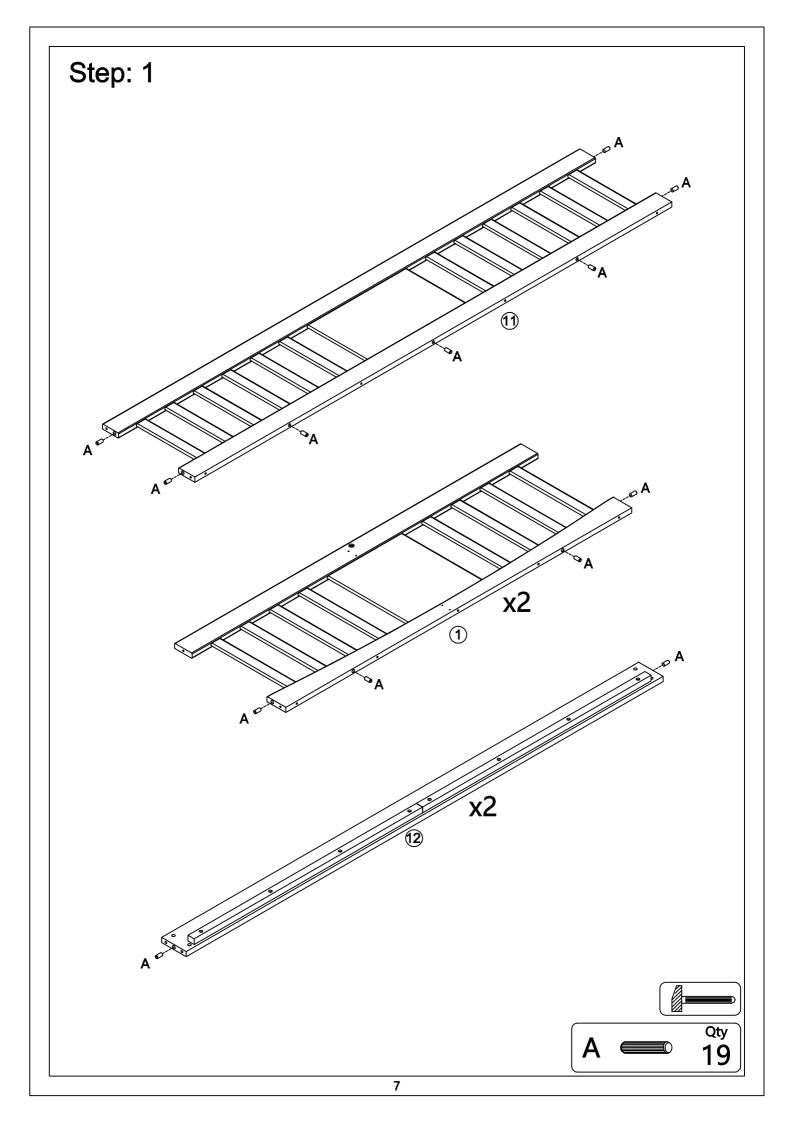

|                                  |
| Dinn.                      |                                        |                                  |
| Ø3.5x14mm                  | 4mm                                    |                                  |
|                            |                                        |                                  |
|                            |                                        |                                  |
|                            |                                        |                                  |
|                            |                                        |                                  |
|                            |                                        |                                  |