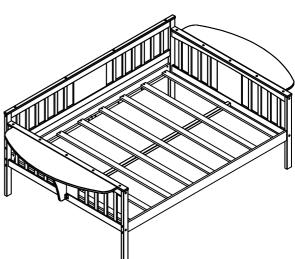

#### SIZE OF MATTRESS AND FOUNDATION (SUPPORT)

This bed is designed to use a twin mattress (53"-54"x74-75") and bunkie board (53"x74"). The total thickness must not exceed **6**" inchess. Do not use mattress without the proper bunkie board of safe foundation.

*Note:* There must be at least **5**" inches from top surface of mattress to top edge or guardrails.