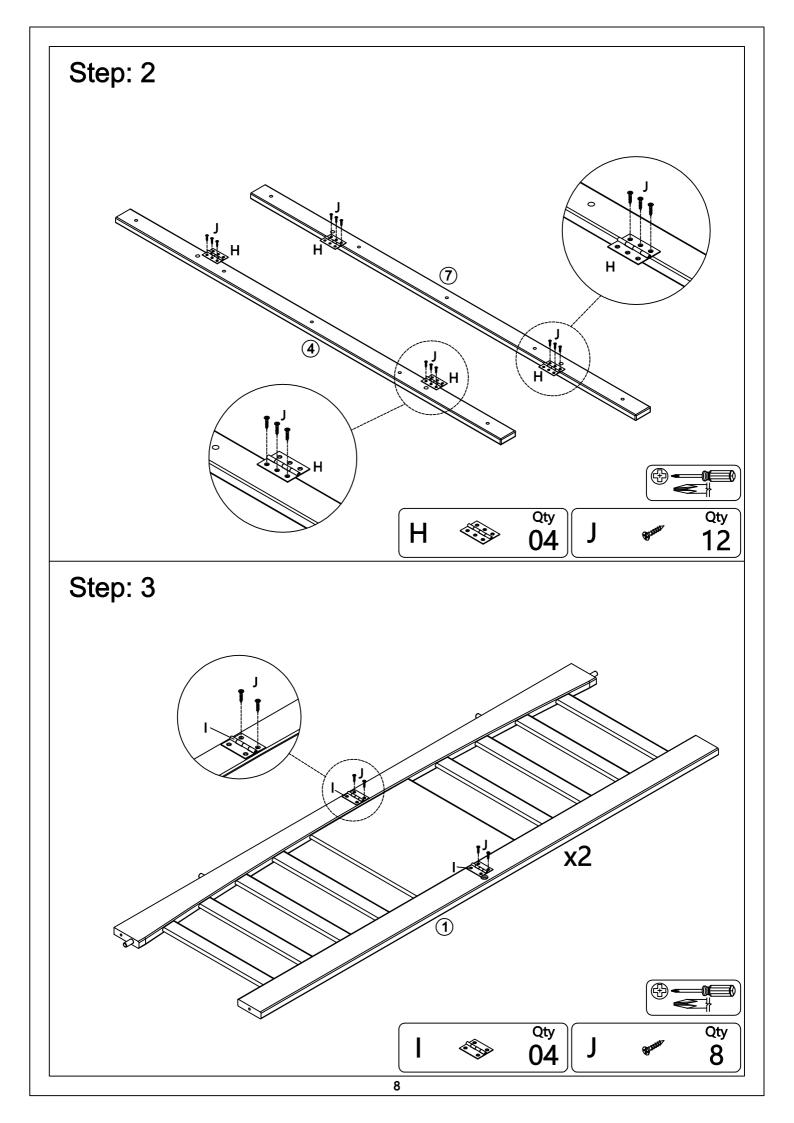

|                                  |
| Dinn.                      |                                        |                                  |
| Ø3.5x14mm                  | 4mm                                    |                                  |
|                            |                                        |                                  |
|                            |                                        |                                  |
|                            |                                        |                                  |
|                            |                                        |                                  |
|                            |                                        |                                  |