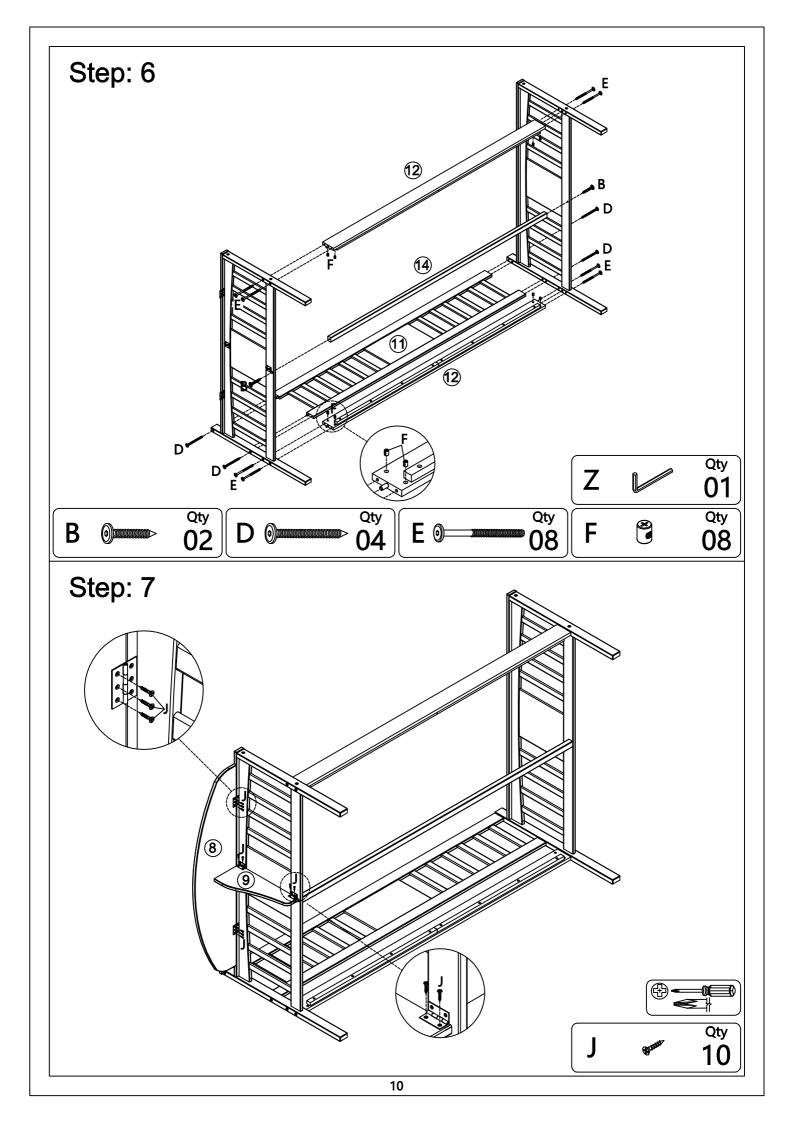

|                                  |
| Dinn.                      |                                        |                                  |
| Ø3.5x14mm                  | 4mm                                    |                                  |
|                            |                                        |                                  |
|                            |                                        |                                  |
|                            |                                        |                                  |
|                            |                                        |                                  |
|                            |                                        |                                  |