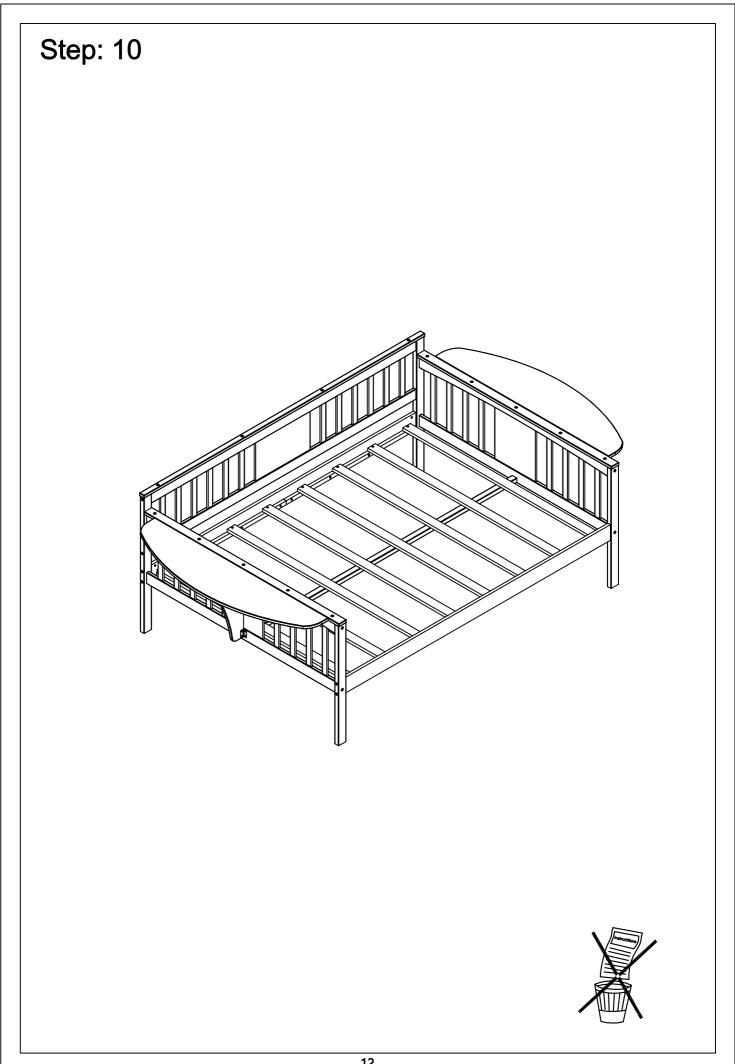

#### SIZE OF MATTRESS AND FOUNDATION (SUPPORT)

This bed is designed to use a twin mattress (53"-54"x74-75") and bunkie board (53"x74"). The total thickness must not exceed **6**" inchess. Do not use mattress without the proper bunkie board of safe foundation.

*Note:* There must be at least **5**" inches from top surface of mattress to top edge or guardrails.