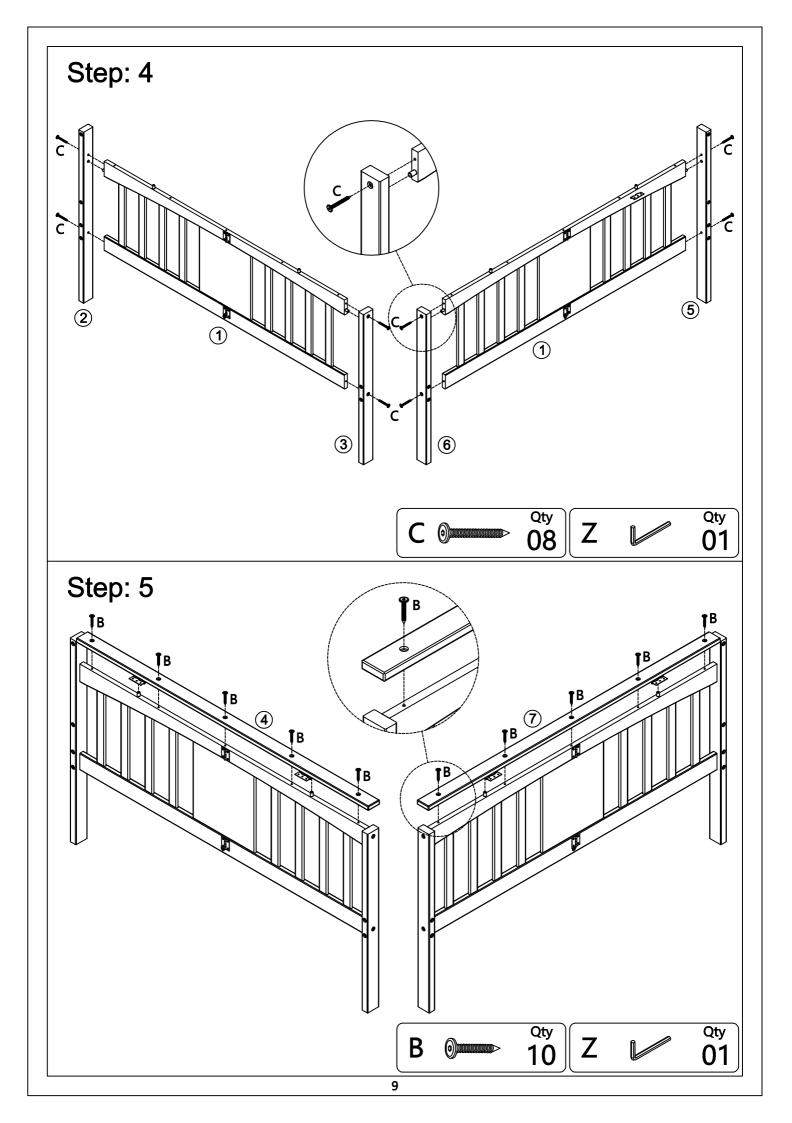

|                                  |
| Dinn.                      |                                        |                                  |
| Ø3.5x14mm                  | 4mm                                    |                                  |
|                            |                                        |                                  |
|                            |                                        |                                  |
|                            |                                        |                                  |
|                            |                                        |                                  |
|                            |                                        |                                  |