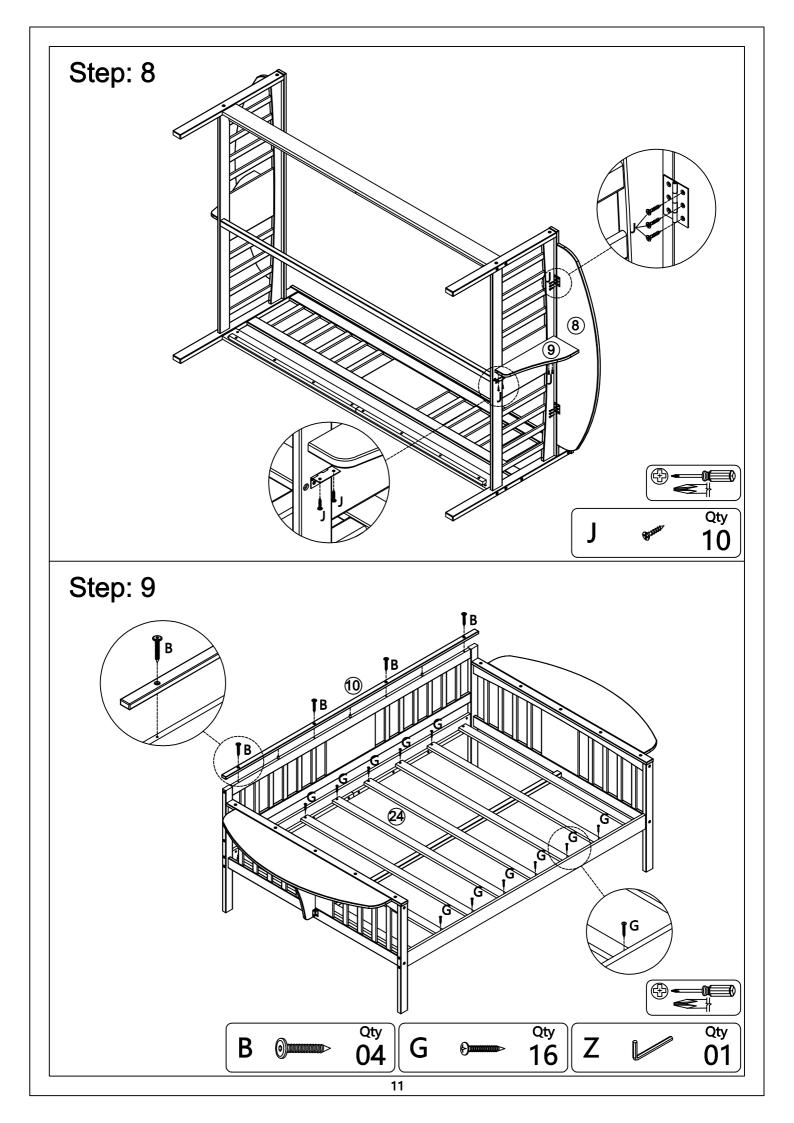

|                                  |
| Dinn.                      |                                        |                                  |
| Ø3.5x14mm                  | 4mm                                    |                                  |
|                            |                                        |                                  |
|                            |                                        |                                  |
|                            |                                        |                                  |
|                            |                                        |                                  |
|                            |                                        |                                  |