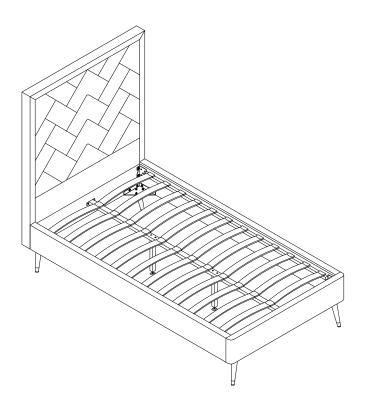

# **BD009-TW** 39" x 75"

#### **SUPPORT SITE**

| PART LIST                     |                      |                               |                             |
|-------------------------------|----------------------|-------------------------------|-----------------------------|
| (1)Headboard x 1pc            |                      | (2)Footboard x 1pc            |                             |
| (3)Support Leg x 2pcs         |                      | (4)Crossrail x 2pcs           |                             |
| (5)Centre Support Bar x 1pc   |                      | (6)Slat x 24pcs               |                             |
|                               |                      |                               |                             |
| (7)Double Plastic Cap x 12pcs |                      | (8)Single Plastic Cap x 24pcs |                             |
|                               |                      |                               |                             |
| (9)Leg x 4pcs                 |                      | (10)Metal Corner Plate x 4pcs |                             |
|                               |                      |                               |                             |
| HARDWARE LIST                 |                      |                               |                             |
| (A)Bolt M8 x 25mm<br>x 44pcs  | (B)Bolt M8<br>x 4pcs | x 40mm                        | (C)Nut M8 x 13mm<br>x 20pcs |
| (D)Spring Washer              | (E)Flat Was          | sher x 48pcs                  | (F)Allen Key M5 x 1pc       |
| x 40pcs                       |                      |                               |                             |
| (G)Spanner x 1pc              |                      |                               |                             |