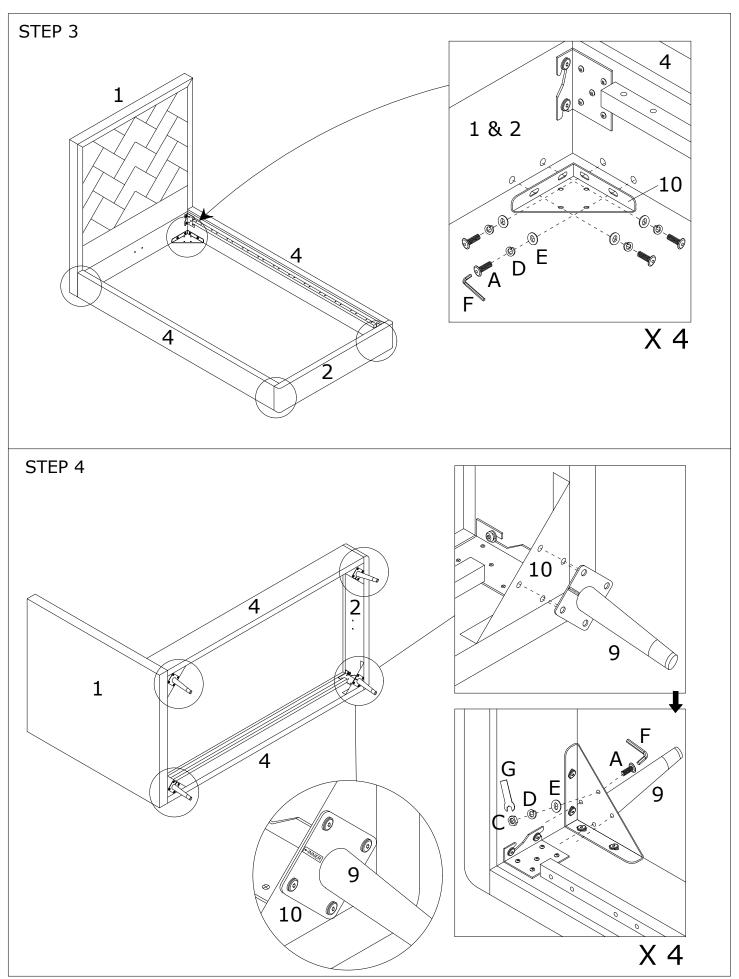

#### **SUPPORT SITE**

| PART LIST                     |                      |                               |                             |
|-------------------------------|----------------------|-------------------------------|-----------------------------|
| (1)Headboard x 1pc            |                      | (2)Footboard x 1pc            |                             |
| (3)Support Leg x 2pcs         |                      | (4)Crossrail x 2pcs           |                             |
| (5)Centre Support Bar x 1pc   |                      | (6)Slat x 24pcs               |                             |
|                               |                      |                               |                             |
| (7)Double Plastic Cap x 12pcs |                      | (8)Single Plastic Cap x 24pcs |                             |
|                               |                      |                               |                             |
| (9)Leg x 4pcs                 |                      | (10)Metal Corner Plate x 4pcs |                             |
|                               |                      |                               |                             |
| HARDWARE LIST                 |                      |                               |                             |
| (A)Bolt M8 x 25mm<br>x 44pcs  | (B)Bolt M8<br>x 4pcs | x 40mm                        | (C)Nut M8 x 13mm<br>x 20pcs |
| (D)Spring Washer              | (E)Flat Was          | sher x 48pcs                  | (F)Allen Key M5 x 1pc       |
| x 40pcs                       |                      |                               |                             |
| (G)Spanner x 1pc              |                      |                               |                             |