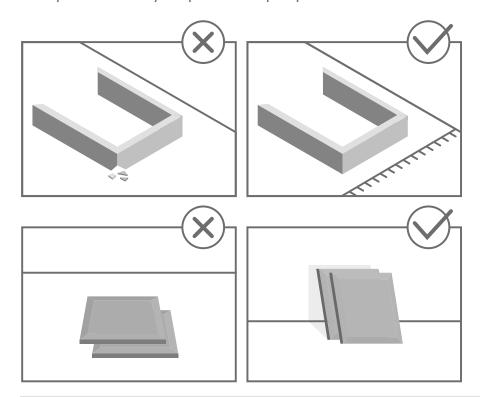

## **FOR BEST RESULTS:**

- Do not throw away packaging materials until assembly is complete.
- Assemble item on a soft surface, such as cardboard or carpet, to protect finish.
- Proper assembly requires two people.