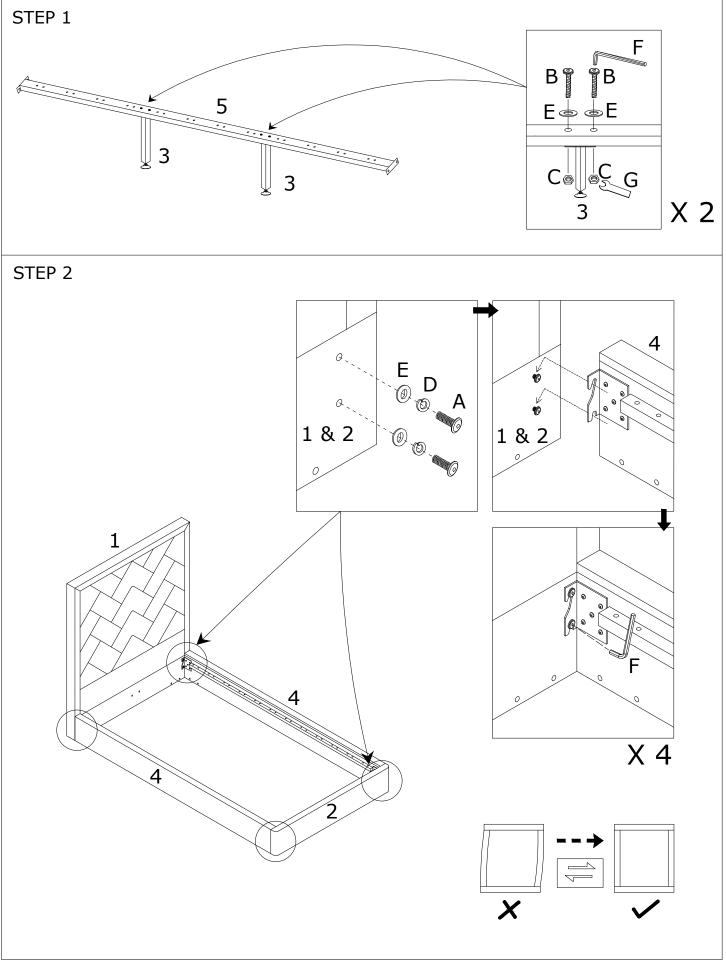

#### **SUPPORT SITE**

| PART LIST                     |                      |                               |                             |
|-------------------------------|----------------------|-------------------------------|-----------------------------|
| (1)Headboard x 1pc            |                      | (2)Footboard x 1pc            |                             |
| (3)Support Leg x 2pcs         |                      | (4)Crossrail x 2pcs           |                             |
| (5)Centre Support Bar x 1pc   |                      | (6)Slat x 24pcs               |                             |
|                               |                      |                               |                             |
| (7)Double Plastic Cap x 12pcs |                      | (8)Single Plastic Cap x 24pcs |                             |
|                               |                      |                               |                             |
| (9)Leg x 4pcs                 |                      | (10)Metal Corner Plate x 4pcs |                             |
|                               |                      |                               |                             |
| HARDWARE LIST                 |                      |                               |                             |
| (A)Bolt M8 x 25mm<br>x 44pcs  | (B)Bolt M8<br>x 4pcs | x 40mm                        | (C)Nut M8 x 13mm<br>x 20pcs |
| (D)Spring Washer              | (E)Flat Was          | sher x 48pcs                  | (F)Allen Key M5 x 1pc       |
| x 40pcs                       |                      |                               |                             |
| (G)Spanner x 1pc              |                      |                               |                             |