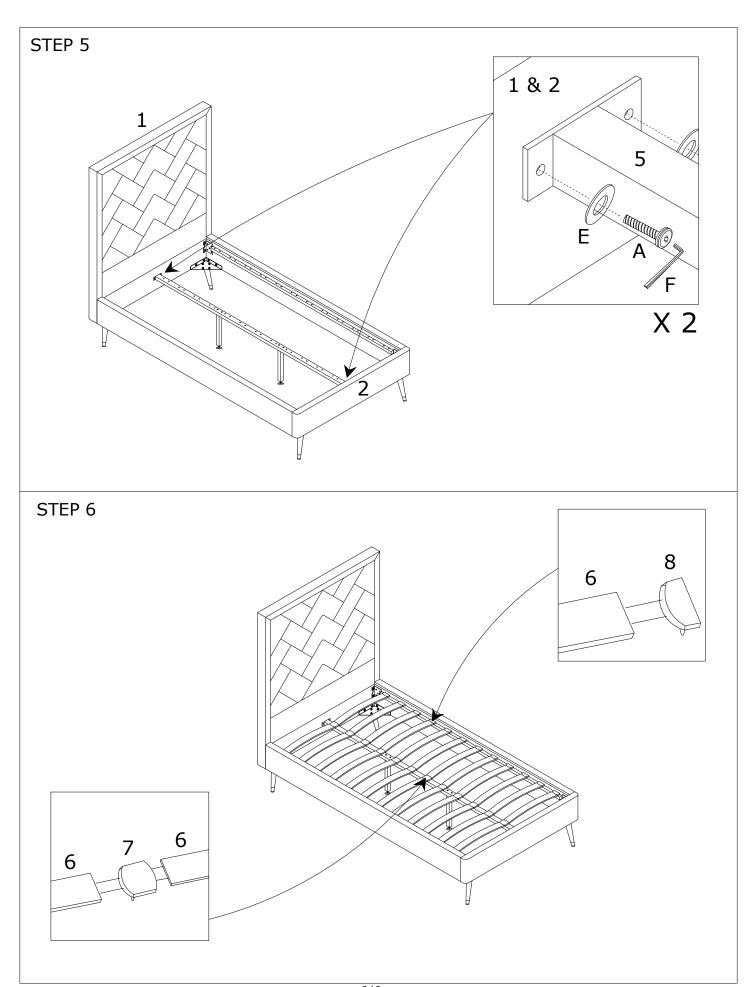

#### **SUPPORT SITE**

| PART LIST                     |                      |                               |                             |
|-------------------------------|----------------------|-------------------------------|-----------------------------|
| (1)Headboard x 1pc            |                      | (2)Footboard x 1pc            |                             |
| (3)Support Leg x 2pcs         |                      | (4)Crossrail x 2pcs           |                             |
| (5)Centre Support Bar x 1pc   |                      | (6)Slat x 24pcs               |                             |
|                               |                      |                               |                             |
| (7)Double Plastic Cap x 12pcs |                      | (8)Single Plastic Cap x 24pcs |                             |
|                               |                      |                               |                             |
| (9)Leg x 4pcs                 |                      | (10)Metal Corner Plate x 4pcs |                             |
|                               |                      |                               |                             |
| HARDWARE LIST                 |                      |                               |                             |
| (A)Bolt M8 x 25mm<br>x 44pcs  | (B)Bolt M8<br>x 4pcs | x 40mm                        | (C)Nut M8 x 13mm<br>x 20pcs |
| (D)Spring Washer              | (E)Flat Was          | sher x 48pcs                  | (F)Allen Key M5 x 1pc       |
| x 40pcs                       |                      |                               |                             |
| (G)Spanner x 1pc              |                      |                               |                             |