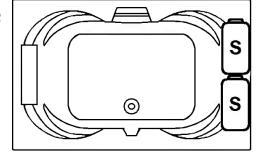

## \*All dimensions are +/- 1/2" and subject to change without notice\* Confirm specifications before installation

Standard (S) Silent Pump w/ Heater & Blower Location