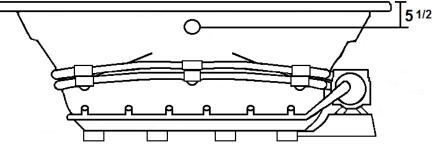

#### **Features**

- Constructed of high-gloss durable acrylic
- Silent Pump with built-in heater included
- 10 Self draining, adjustable hydrotherapy jets
- Color-matched jet trim and air controls
- Chromatherapy mood light included
- 12 Amp variable speed blower
- 20+ high output lateral air injectors
- Pre-leveled base for easy installation
- Made in the USA