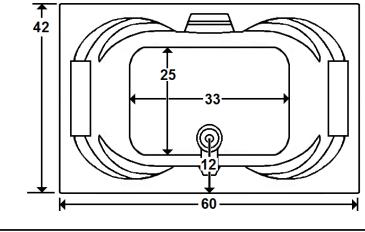

## \*All dimensions are +/- 1/2" and subject to change without notice\* Confirm specifications before installation

Standard (S) Silent Pump w/ Heater & Blower Location

### **Technical Information**

- Cut-Out Dimensions: 58" x 40"
- Weight: 235 lbs.
- Water Depth to Overflow: 15 3/4"
- Water Operating Level: 44 gal.
- Water Capacity: 90 gal.
- Sump Dimension: 38" x 25"