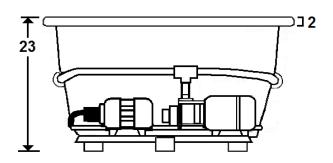

#### **Features**

- Constructed of high-gloss durable acrylic
- Silent Pump with built-in heater included
- 10 Self draining, adjustable hydrotherapy jets
- Color-matched jet trim and air controls
- Chromatherapy mood light included
- 12 Amp variable speed blower
- 20+ high output lateral air injectors
- Pre-leveled base for easy installation
- Made in the USA

### **Electrical Requirements**

- Silent Pump: 11 Amps
- Standard Blower: 12 Amps
- Chromatherapy Mood Light: 0.6 Amps
- 2 Dedicated GFCI's required