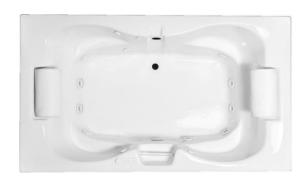

# 60" x 42" Drop-In Acrylic Combo Bath Illumination Package

Silent Pump w/ built-in heater & Mood Light Included

Model Number

4260SCS-WH
Drop-In White Combo Bath

4260SCS-BI

**Drop-In Biscuit Combo Bath** 

#### **Features**

- Constructed of high-gloss durable acrylic
- Silent Pump with built-in heater included
- 10 Self draining, adjustable hydrotherapy jets
- Color-matched jet trim and air controls
- Chromatherapy mood light included
- 12 Amp variable speed blower
- 20+ high output lateral air injectors
- Pre-leveled base for easy installation
- Made in the USA