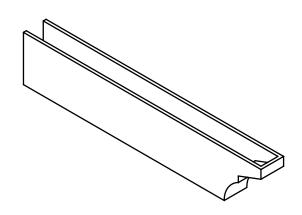

## RFTP04X08X42MON

4"W X 8"H X 42"L MONTEREY ARCHITECTURAL GRADE PVC RAFTER TAIL

## **FRONT PROFILE**

**ISOMETRIC** 

**EKENA MILLWORK** 2300 WEST MAIN ST. CLARKSVILLE, TX 75426 TOLL FREE: 866-607-0453 WWW.EKENAMILLWORK.COM

- 1. INSTALLATION TO BE COMPLETED IN ACCORDANCE WITH MANUFACTURER'S SPECIFICATIONS.
  2. DRAWING MAY NOT BE TO SCALE
  3. THIS DRAWING IS INTENDED FOR DESIGN AND PLANNING PURPOSES ONLY.
  4. ALL INFORMATION CONTAINED HEREIN WAS CURRENT AT THE TIME OF DEVELOPMENT BUT MUST BE REVIEWED AND APPROVED BY THE PRODUCT MANUFACTURER TO BE CONSIDERED ACCURATE.
- 5. ARCHITECTURAL GRADE PVC PRODUCTS ARE MADE FROM EXPANDED CELLULAR PVC AND COME NATURALLY WHITE BUT MAY BE **PAINTED**