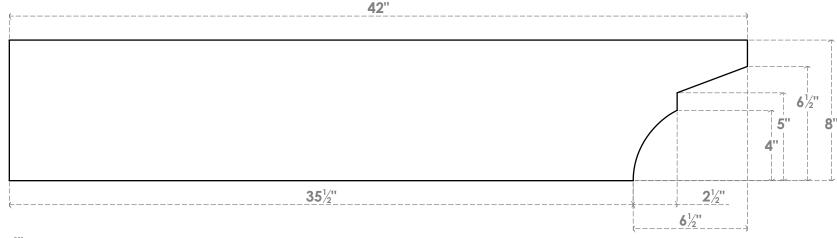

## RFTP04X08X42MON

4"W X 8"H X 42"L MONTEREY ARCHITECTURAL GRADE PVC RAFTER TAIL

## SIDE PROFILE