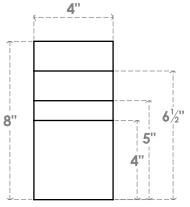

## RFTP04X08X42MON

4"W X 8"H X 42"L MONTEREY ARCHITECTURAL GRADE PVC RAFTER TAIL

## **FRONT PROFILE**

**ISOMETRIC** 

**EKENA MILLWORK** 2300 WEST MAIN ST. CLARKSVILLE, TX 75426 TOLL FREE: 866-607-0453 WWW.EKENAMILLWORK.COM

- 1. INSTALLATION TO BE COMPLETED IN ACCORDANCE WITH MANUFACTURER'S SPECIFICATIONS.
  2. DRAWING MAY NOT BE TO SCALE
  3. THIS DRAWING IS INTENDED FOR DESIGN AND PLANNING PURPOSES ONLY.
  4. ALL INFORMATION CONTAINED HEREIN WAS CURRENT AT THE TIME OF DEVELOPMENT BUT MUST BE REVIEWED AND APPROVED BY THE PRODUCT MANUFACTURER TO BE CONSIDERED ACCURATE.
- 5. ARCHITECTURAL GRADE PVC PRODUCTS ARE MADE FROM EXPANDED CELLULAR PVC AND COME NATURALLY WHITE BUT MAY BE **PAINTED**