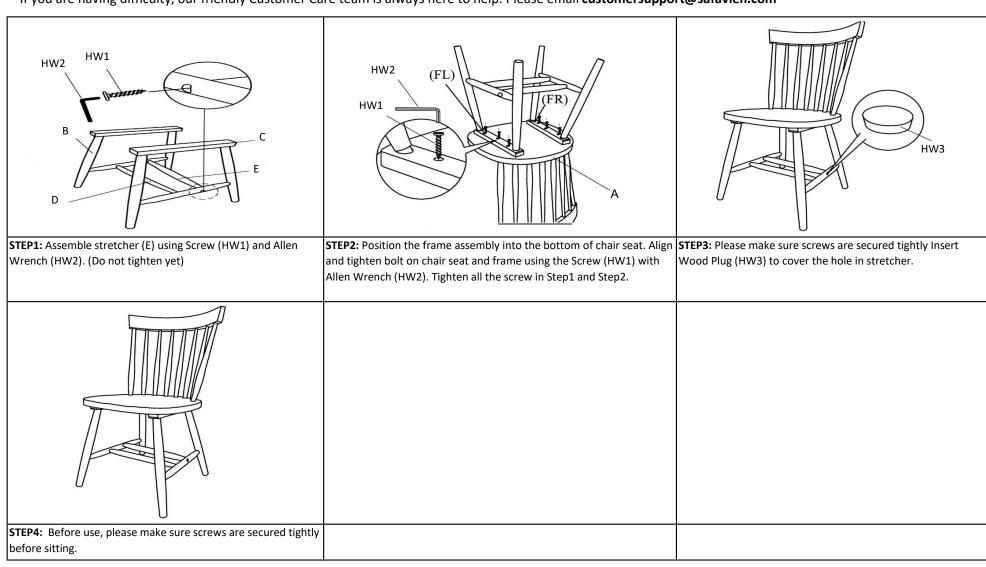

#### Part List and Hardware List

| PIECE | DESCRIPTION           | PICTURE | QUANTITY |
|-------|-----------------------|---------|----------|
| Α     | BACK REST             |         | 1X       |
| В     | LEFT LEG FRAME        |         | 1X       |
| С     | RIGHT LEG FRAME       |         | 1X       |
| D     | FRONT STRETCHER       |         | 1X       |
| E     | BACK STRETCHER (HOLE) |         | 1X       |

| PIECE | DESCRIPTION     | PICTURE | QUANTITY |
|-------|-----------------|---------|----------|
| HW1   | SCREW M7 X 35MM | 411111A | 8X       |
| HW2   | ALLEN WRENCH M4 |         | 1X       |
| HW3   | WOOD PLUG       | 0       | 2X       |