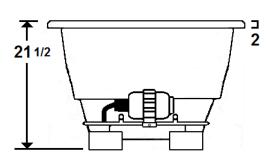

### **Technical Information**

• Cut-Out Dimensions: 69 5/8" x 33 5/8"

• Weight: 145 lbs.

Water Depth to Overflow: 15"
Water Operating Level: NA
Water Capacity: 71 gal.
Sump Dimension: 50" x 19"