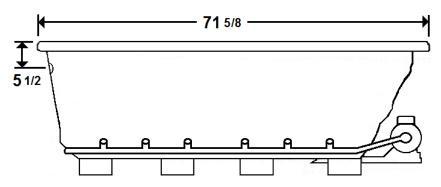

### **Technical Information**

• Cut-Out Dimensions: 69 5/8" x 33 5/8"

• Weight: 145 lbs.

Water Depth to Overflow: 15"
Water Operating Level: NA
Water Capacity: 71 gal.
Sump Dimension: 50" x 19"