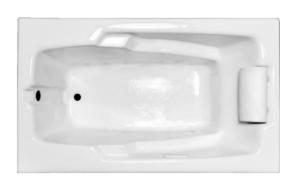

## **MERCER III**

72" x 36" Drop-In Acrylic Air Bath Model Number
3672MAH-WH
Drop-In White Air Bath
3672MAH-BI

Drop-In Biscuit Air Bath

#### **Features**

- 20+ high output lateral air jets
- 12 Amp variable speed blower
- · Constructed of high-gloss durable acrylic
- Pre-leveled base for easy installation
- Automatic purge cycle with timer
- Can be installed as an undermount
- Made in the USA