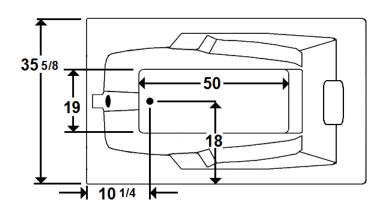

# \*All dimensions are +/- 1/2" and subject to change without notice\* Confirm specifications before installation

### **Technical Information**

• Cut-Out Dimensions: 69 5/8" x 33 5/8"

• Weight: 145 lbs.

Water Depth to Overflow: 15"
Water Operating Level: NA
Water Capacity: 71 gal.
Sump Dimension: 50" x 19"