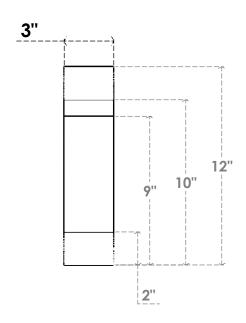

## ITEM NUMBER: BRCURO030X12000X12000OLYRCPR

3"W X 12"D X 12"H OLYMPIC ROUGH CEDAR WOODGRAIN OPEN TIMBERTHANE BRACE, PRIMED TAN

**SIDE PROFILE** 

**FRONT PROFILE** 

**ISOMETRIC** 

GENERATED DATE: 04/05/2023