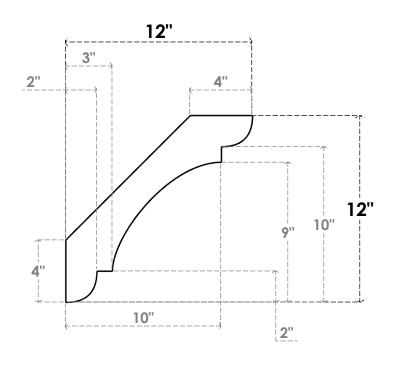

## ITEM NUMBER: BRCURO030X12000X12000OLYRCPR

3"W X 12"D X 12"H OLYMPIC ROUGH CEDAR WOODGRAIN OPEN TIMBERTHANE BRACE, PRIMED TAN

**SIDE PROFILE** 

**FRONT PROFILE** 

**ISOMETRIC** 

GENERATED DATE: 04/05/2023