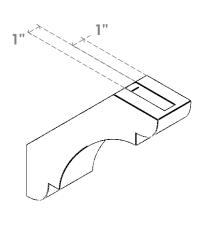

## ITEM NUMBER: BRCURO030X12000X12000OLYRCPR

3"W X 12"D X 12"H OLYMPIC ROUGH CEDAR WOODGRAIN OPEN TIMBERTHANE BRACE, PRIMED TAN

**SIDE PROFILE** 

**FRONT PROFILE** 

**ISOMETRIC** 

GENERATED DATE: 04/05/2023