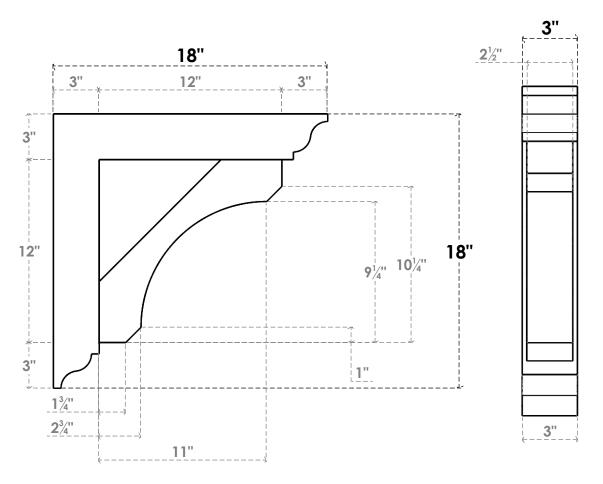

## ITEM NUMBER: BKTP03X18X18LEC01

3"W X 18"D X 18"H X 3"T LEGACY ARCHITECTURAL GRADE PVC OPEN BRACKET, TRADITIONAL TOP AND BACK, 2 1/2"W CLOSED BRACE

**SIDE PROFILE** 

**FRONT PROFILE** 

**ISOMETRIC** 

GENERATED DATE: 03/21/2024