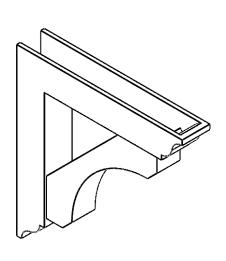

## ITEM NUMBER: BKTP03X18X18LEC01

3"W X 18"D X 18"H X 3"T LEGACY ARCHITECTURAL GRADE PVC OPEN BRACKET, TRADITIONAL TOP AND BACK, 2 1/2"W CLOSED BRACE

**SIDE PROFILE** 

**FRONT PROFILE** 

**ISOMETRIC** 

GENERATED DATE: 03/21/2024