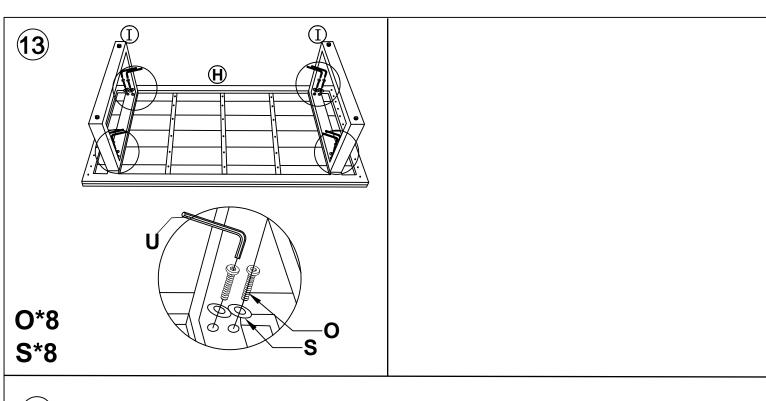

## 3. Assembly Notice:

• If you encounter any problems during assembly and find that you cannot continue, rest assured we will help you solve the situation as soon as possible. Simply keep all of the

- parts of the product stored in a safe place and contact us immediately so we may assist you further.
- Once you have opened your package, remove all inner hardware packages and take the
  parts out. One by one, Place the parts out neatly in front of you, then refer to the
  instructions to ensure no parts are missing. If any pieces are found missing, please
  carefully look in the box first, as the hardware packaging might have torn making the
  hardware spill in the box.
- Some key parts of your product may be stored and hidden inside of other parts. Please open any zippered or hook & loop storage compartments to remove all parts. (example: cushions and legs being stored in the underside of a sofa)
- IMPORTANT: When setting up your product, DO NOT INSTALL THE SCREWS ALL THE WAY IN THE BEGINNING. Place each screw into their proper hole and use your hand to twist the screw halfway. Twist all the screws in halfway to ensure the holes will match up properly and the product is level on the ground. When everything seems fitted, then tighten the screws.
- When you have completed assembly, we suggest you have more than one person to assist you with lifting and placing the product.