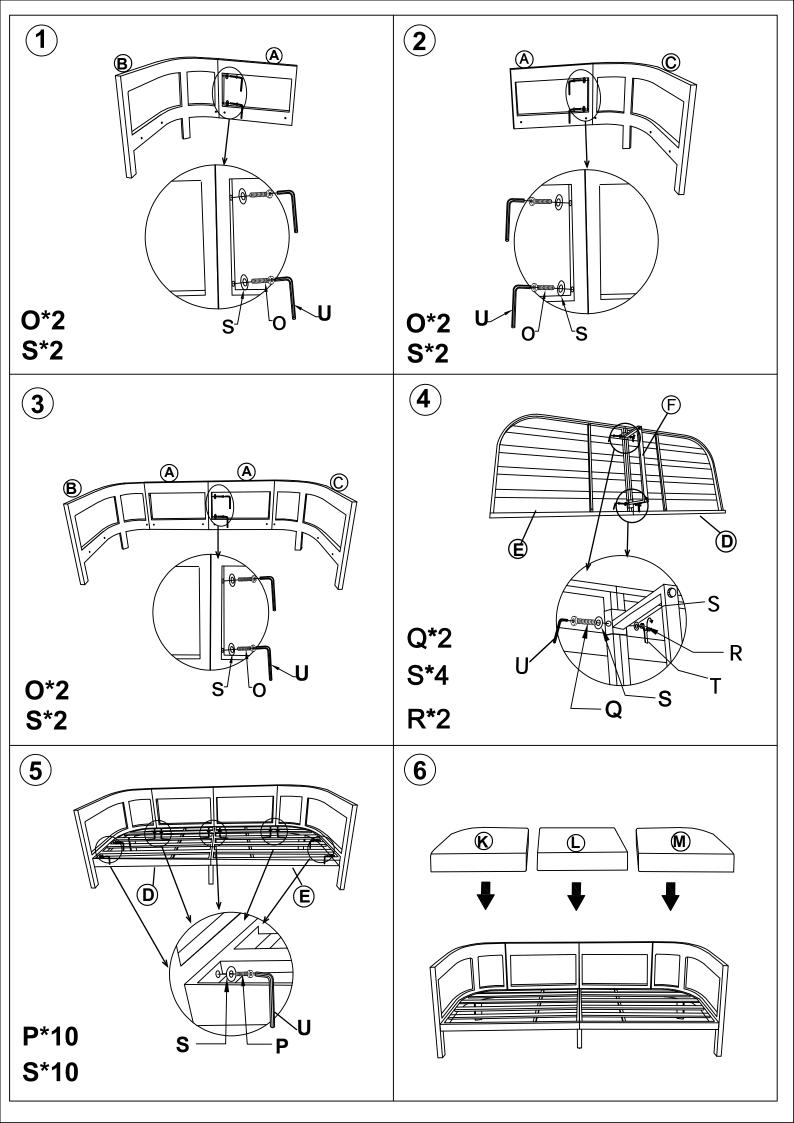

## 3. Assembly Notice:

• If you encounter any problems during assembly and find that you cannot continue, rest assured we will help you solve the situation as soon as possible. Simply keep all of the

- parts of the product stored in a safe place and contact us immediately so we may assist you further.
- Once you have opened your package, remove all inner hardware packages and take the
  parts out. One by one, Place the parts out neatly in front of you, then refer to the
  instructions to ensure no parts are missing. If any pieces are found missing, please
  carefully look in the box first, as the hardware packaging might have torn making the
  hardware spill in the box.
- Some key parts of your product may be stored and hidden inside of other parts. Please open any zippered or hook & loop storage compartments to remove all parts. (example: cushions and legs being stored in the underside of a sofa)
- IMPORTANT: When setting up your product, DO NOT INSTALL THE SCREWS ALL THE WAY IN THE BEGINNING. Place each screw into their proper hole and use your hand to twist the screw halfway. Twist all the screws in halfway to ensure the holes will match up properly and the product is level on the ground. When everything seems fitted, then tighten the screws.
- When you have completed assembly, we suggest you have more than one person to assist you with lifting and placing the product.