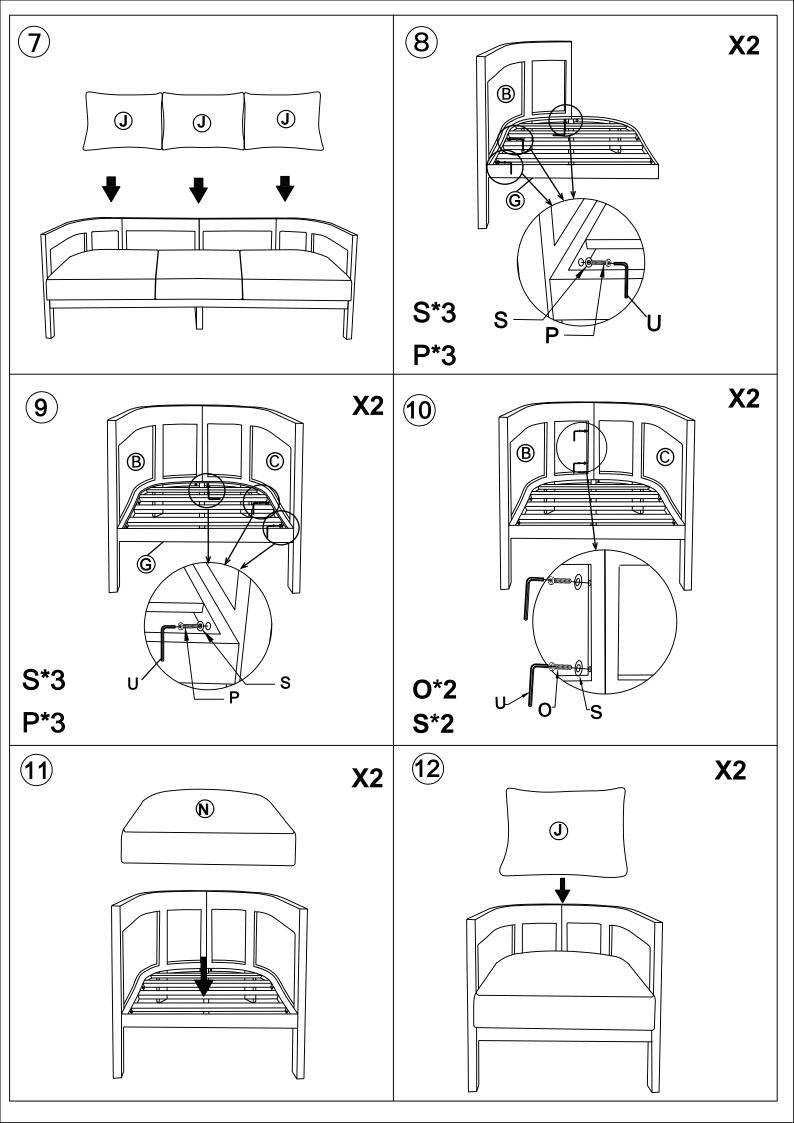

## 3. Assembly Notice:

• If you encounter any problems during assembly and find that you cannot continue, rest assured we will help you solve the situation as soon as possible. Simply keep all of the

- parts of the product stored in a safe place and contact us immediately so we may assist you further.
- Once you have opened your package, remove all inner hardware packages and take the
  parts out. One by one, Place the parts out neatly in front of you, then refer to the
  instructions to ensure no parts are missing. If any pieces are found missing, please
  carefully look in the box first, as the hardware packaging might have torn making the
  hardware spill in the box.
- Some key parts of your product may be stored and hidden inside of other parts. Please open any zippered or hook & loop storage compartments to remove all parts. (example: cushions and legs being stored in the underside of a sofa)
- IMPORTANT: When setting up your product, DO NOT INSTALL THE SCREWS ALL THE WAY IN THE BEGINNING. Place each screw into their proper hole and use your hand to twist the screw halfway. Twist all the screws in halfway to ensure the holes will match up properly and the product is level on the ground. When everything seems fitted, then tighten the screws.
- When you have completed assembly, we suggest you have more than one person to assist you with lifting and placing the product.