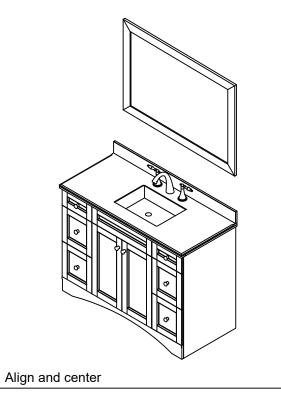

# INSTALLATION GUIDE SKU: ES-32048

Prior to installation, please check the items you have received against the packaging list. Report any missing items to your local dealed immediately.

Protect all surfaces from sharp objects, high heat sources, direct prolinged sunlight, and chemical hazards.

PROFESSIONAL INSTALLATION IS RECOMMENDED

Rev. 060120



PARTS LIST (may differ depending on purchase)









## INSTALLATION GUIDE SKU: ES-32048









**Basin Installation** 



#### **Top Installation**







## INSTALLATION GUIDE SKU: ES-32048

#### **REQUIRED TOOLS**



#### **DRAWER REMOVAL**







#### REMOVAL

- 1. Pull tabs toward center
- 2. Lift and pull drawer out

#### **RE-INSTALL**

- 1. Align drawer hole with slider stud
- 2. Push tabs back in to secure

### DOOR ADJUSTMENT



Adjusts the door vertically



Adjusts the door horizontally



Adjusts the door forward and backwards