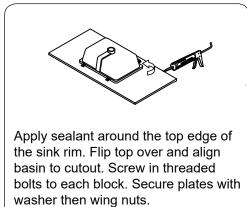

# INSTALLATION GUIDE SKU: ES-32048

Prior to installation, please check the items you have received against the packaging list. Report any missing items to your local dealed immediately.

Protect all surfaces from sharp objects, high heat sources, direct prolinged sunlight, and chemical hazards.

PROFESSIONAL INSTALLATION IS RECOMMENDED

Rev. 060120



PARTS LIST (may differ depending on purchase)









## INSTALLATION GUIDE SKU: ES-32048









**Basin Installation** 



#### **Top Installation**







## INSTALLATION GUIDE SKU: ES-32048

#### **REQUIRED TOOLS**



#### **DRAWER REMOVAL**







#### REMOVAL

- 1. Pull tabs toward center
- 2. Lift and pull drawer out

#### **RE-INSTALL**

- 1. Align drawer hole with slider stud
- 2. Push tabs back in to secure

### DOOR ADJUSTMENT



Adjusts the door vertically



Adjusts the door horizontally



Adjusts the door forward and backwards