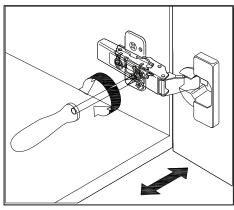

### DOOR ADJUSTMENT

Adjusts the door vertically

Adjusts the door horizontally

Adjusts the door forward and backwards