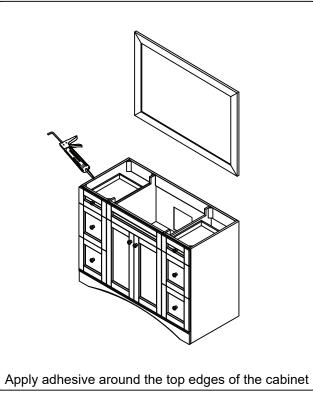

# INSTALLATION GUIDE SKU: ES-32048

Prior to installation, please check the items you have received against the packaging list. Report any missing items to your local dealed immediately.

Protect all surfaces from sharp objects, high heat sources, direct prolinged sunlight, and chemical hazards.

PROFESSIONAL INSTALLATION IS RECOMMENDED

Rev. 060120



PARTS LIST (may differ depending on purchase)









## INSTALLATION GUIDE SKU: ES-32048









**Basin Installation** 



#### **Top Installation**







## INSTALLATION GUIDE SKU: ES-32048

#### **REQUIRED TOOLS**



#### **DRAWER REMOVAL**







#### REMOVAL

- 1. Pull tabs toward center
- 2. Lift and pull drawer out

#### **RE-INSTALL**

- 1. Align drawer hole with slider stud
- 2. Push tabs back in to secure

### DOOR ADJUSTMENT



Adjusts the door vertically



Adjusts the door horizontally



Adjusts the door forward and backwards