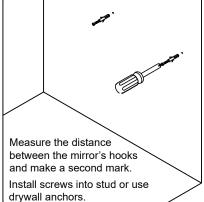

# INSTALLATION GUIDE SKU: ES-32048

Prior to installation, please check the items you have received against the packaging list. Report any missing items to your local dealed immediately.

Protect all surfaces from sharp objects, high heat sources, direct prolinged sunlight, and chemical hazards.

PROFESSIONAL INSTALLATION IS RECOMMENDED

Rev. 060120



PARTS LIST (may differ depending on purchase)









## INSTALLATION GUIDE SKU: ES-32048









**Basin Installation** 



#### **Top Installation**







## INSTALLATION GUIDE SKU: ES-32048

#### **REQUIRED TOOLS**



#### **DRAWER REMOVAL**







#### REMOVAL

- 1. Pull tabs toward center
- 2. Lift and pull drawer out

#### **RE-INSTALL**

- 1. Align drawer hole with slider stud
- 2. Push tabs back in to secure

### DOOR ADJUSTMENT



Adjusts the door vertically



Adjusts the door horizontally



Adjusts the door forward and backwards