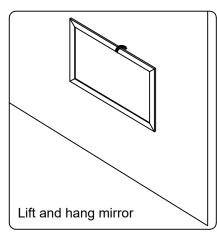

# INSTALLATION GUIDE SKU: ES-32048

Prior to installation, please check the items you have received against the packaging list. Report any missing items to your local dealed immediately.

Protect all surfaces from sharp objects, high heat sources, direct prolinged sunlight, and chemical hazards.

PROFESSIONAL INSTALLATION IS RECOMMENDED

Rev. 060120



PARTS LIST (may differ depending on purchase)









## INSTALLATION GUIDE SKU: ES-32048









**Basin Installation** 



#### **Top Installation**







## INSTALLATION GUIDE SKU: ES-32048

#### **REQUIRED TOOLS**



#### **DRAWER REMOVAL**







#### REMOVAL

- 1. Pull tabs toward center
- 2. Lift and pull drawer out

#### **RE-INSTALL**

- 1. Align drawer hole with slider stud
- 2. Push tabs back in to secure

### DOOR ADJUSTMENT



Adjusts the door vertically



Adjusts the door horizontally



Adjusts the door forward and backwards