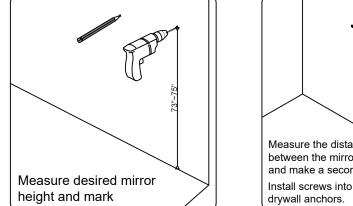

# INSTALLATION GUIDE SKU: ES-32048

Prior to installation, please check the items you have received against the packaging list. Report any missing items to your local dealed immediately.

Protect all surfaces from sharp objects, high heat sources, direct prolinged sunlight, and chemical hazards.

PROFESSIONAL INSTALLATION IS RECOMMENDED

Rev. 060120



PARTS LIST (may differ depending on purchase)









## INSTALLATION GUIDE SKU: ES-32048









**Basin Installation** 



#### **Top Installation**







## INSTALLATION GUIDE SKU: ES-32048

#### **REQUIRED TOOLS**



#### **DRAWER REMOVAL**







#### REMOVAL

- 1. Pull tabs toward center
- 2. Lift and pull drawer out

#### **RE-INSTALL**

- 1. Align drawer hole with slider stud
- 2. Push tabs back in to secure

### DOOR ADJUSTMENT



Adjusts the door vertically



Adjusts the door horizontally



Adjusts the door forward and backwards