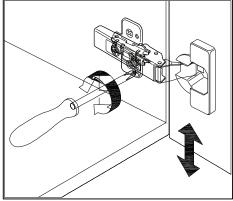

### DOOR ADJUSTMENT

Adjusts the door vertically

Adjusts the door horizontally

Adjusts the door forward and backwards