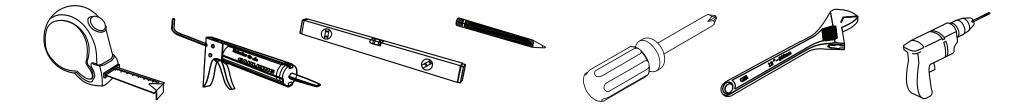

# INSTALLATION GUIDE SKU: ES-32048

Prior to installation, please check the items you have received against the packaging list. Report any missing items to your local dealed immediately.

Protect all surfaces from sharp objects, high heat sources, direct prolinged sunlight, and chemical hazards.

PROFESSIONAL INSTALLATION IS RECOMMENDED

Rev. 060120



PARTS LIST (may differ depending on purchase)









## INSTALLATION GUIDE SKU: ES-32048









**Basin Installation** 



#### **Top Installation**







## INSTALLATION GUIDE SKU: ES-32048

#### **REQUIRED TOOLS**



#### **DRAWER REMOVAL**







#### REMOVAL

- 1. Pull tabs toward center
- 2. Lift and pull drawer out

#### **RE-INSTALL**

- 1. Align drawer hole with slider stud
- 2. Push tabs back in to secure

### DOOR ADJUSTMENT



Adjusts the door vertically



Adjusts the door horizontally



Adjusts the door forward and backwards