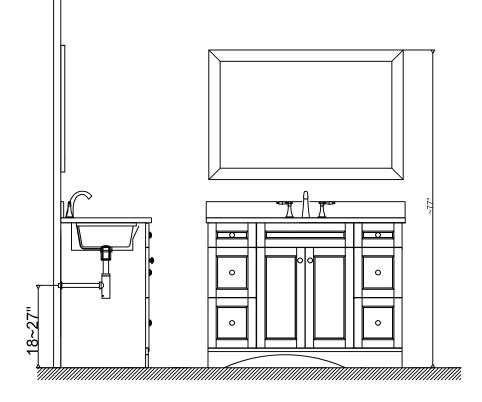

# INSTALLATION GUIDE SKU: ES-32048

Prior to installation, please check the items you have received against the packaging list. Report any missing items to your local dealed immediately.

Protect all surfaces from sharp objects, high heat sources, direct prolinged sunlight, and chemical hazards.

PROFESSIONAL INSTALLATION IS RECOMMENDED

Rev. 060120

PARTS LIST (may differ depending on purchase)