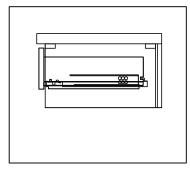

#### **DRAWER REMOVAL**

#### REMOVAL

- 1. Pull tabs toward center
- 2. Lift and pull drawer out