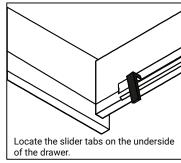

#### **RE-INSTALL**

- 1. Align drawer hole with slider stud
- 2. Push tabs back in to secure