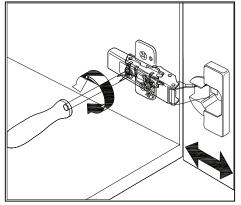

### DOOR ADJUSTMENT

Adjusts the door vertically

Adjusts the door horizontally

Adjusts the door forward and backwards