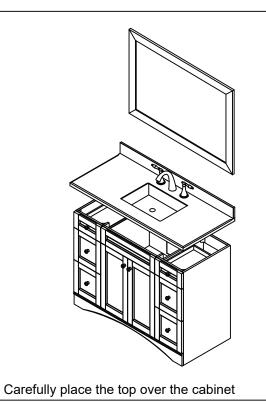

# INSTALLATION GUIDE SKU: ES-32048

Prior to installation, please check the items you have received against the packaging list. Report any missing items to your local dealed immediately.

Protect all surfaces from sharp objects, high heat sources, direct prolinged sunlight, and chemical hazards.

PROFESSIONAL INSTALLATION IS RECOMMENDED

Rev. 060120



PARTS LIST (may differ depending on purchase)









## INSTALLATION GUIDE SKU: ES-32048









**Basin Installation** 



#### **Top Installation**







## INSTALLATION GUIDE SKU: ES-32048

#### **REQUIRED TOOLS**



#### **DRAWER REMOVAL**







#### REMOVAL

- 1. Pull tabs toward center
- 2. Lift and pull drawer out

#### **RE-INSTALL**

- 1. Align drawer hole with slider stud
- 2. Push tabs back in to secure

### DOOR ADJUSTMENT



Adjusts the door vertically



Adjusts the door horizontally



Adjusts the door forward and backwards