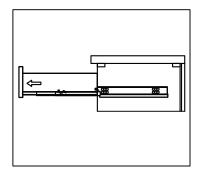

#### **DRAWER REMOVAL**

#### REMOVAL

- 1. Pull tabs toward center
- 2. Lift and pull drawer out