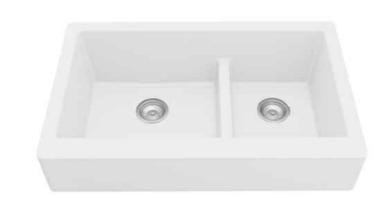

Shown in White

| Series                | Quartz QAR Series                           |
|-----------------------|---------------------------------------------|
| Material              | 80% quartz / 20% acrylic resin              |
| Installation Type     | Apron front                                 |
| Configuration         | Large/small bowl                            |
| Finish                | Matte finish                                |
| Overall Dimensions    | 34" x 21 1/4"                               |
| Left Bowl Dimensions  | 17 5/8" x 16 3/4" x 9"                      |
| Right Bowl Dimensions | 11 3/4" x 16 3/4" x 9"                      |
| Drain Size            | 3 5/8"                                      |
| Colors Available      | Bisque, Concrete, White, Black, Grey, Brown |
| Minimum cabinet size  | 36"                                         |
| Template Included     | No                                          |
| Clips Included        | No                                          |
| Heat Safe             | Up to 535°F                                 |
| Resistant to          | Stain, scratch, abrasion, impact            |
| Drain Locations       | Rear                                        |
| Apron Depth           | 6 1/2"                                      |