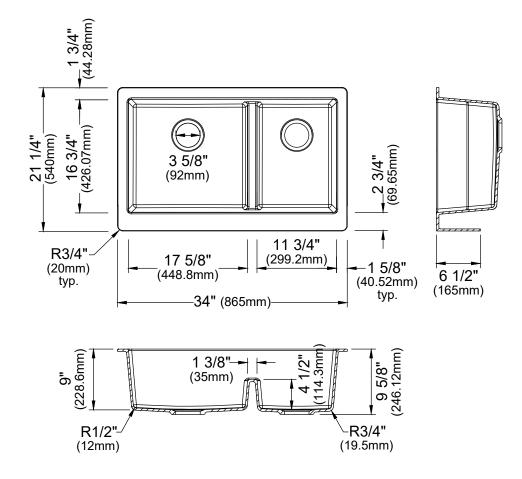

Shown in White

| Series                | Quartz QAR Series                           |
|-----------------------|---------------------------------------------|
| Material              | 80% quartz / 20% acrylic resin              |
| Installation Type     | Apron front                                 |
| Configuration         | Large/small bowl                            |
| Finish                | Matte finish                                |
| Overall Dimensions    | 34" x 21 1/4"                               |
| Left Bowl Dimensions  | 17 5/8" x 16 3/4" x 9"                      |
| Right Bowl Dimensions | 11 3/4" x 16 3/4" x 9"                      |
| Drain Size            | 3 5/8"                                      |
| Colors Available      | Bisque, Concrete, White, Black, Grey, Brown |
| Minimum cabinet size  | 36"                                         |
| Template Included     | No                                          |
| Clips Included        | No                                          |
| Heat Safe             | Up to 535°F                                 |
| Resistant to          | Stain, scratch, abrasion, impact            |
| Drain Locations       | Rear                                        |
| Apron Depth           | 6 1/2"                                      |