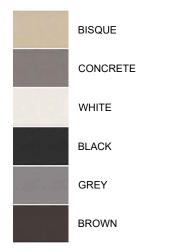

Shown in White

| Series                | Quartz QAR Series                           |
|-----------------------|---------------------------------------------|
| Material              | 80% quartz / 20% acrylic resin              |
| Installation Type     | Apron front                                 |
| Configuration         | Large/small bowl                            |
| Finish                | Matte finish                                |
| Overall Dimensions    | 34" x 21 1/4"                               |
| Left Bowl Dimensions  | 17 5/8" x 16 3/4" x 9"                      |
| Right Bowl Dimensions | 11 3/4" x 16 3/4" x 9"                      |
| Drain Size            | 3 5/8"                                      |
| Colors Available      | Bisque, Concrete, White, Black, Grey, Brown |
| Minimum cabinet size  | 36"                                         |
| Template Included     | No                                          |
| Clips Included        | No                                          |
| Heat Safe             | Up to 535°F                                 |
| Resistant to          | Stain, scratch, abrasion, impact            |
| Drain Locations       | Rear                                        |
| Apron Depth           | 6 1/2"                                      |

| MODEL      | FINISH   |
|------------|----------|
| QAR-760-GR | Grey     |
| QAR-760-BL | Black    |
| QAR-760-WH | White    |
| QAR-760-BR | Brown    |
| QAR-760-BI | Bisque   |
| QAR-760-CN | Concrete |

## Stocked Color Options

Listing and certifications: cUPC

Limited lifetime warranty

We reserve the right to update product specifications without notice. Please visit karran.com for the most current specification sheets. All dimensions are accurate to 1/4". REV 07-2024