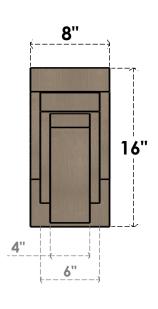

## **FRONT PROFILE**

#### ITEM NUMBER: CORU08X24X16ROCRCPR

8"W X 24"D X 16"H SERIES 3 CLASSIC ROCKFORD ROUGH CEDAR TIMBERTHANE FAUX WOOD CORBEL, PRIMED