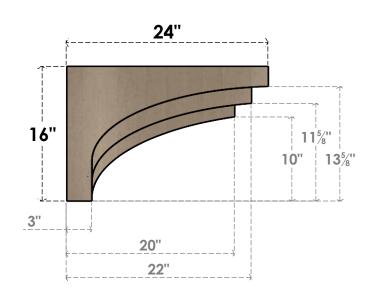

### **SIDE PROFILE**

#### ITEM NUMBER: CORU08X24X16ROCRCPR

8"W X 24"D X 16"H SERIES 3 CLASSIC ROCKFORD ROUGH CEDAR TIMBERTHANE FAUX WOOD CORBEL, PRIMED