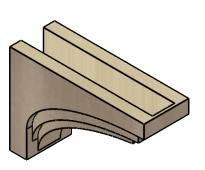

# **ISOMETRIC**

**EKENA MILLWORK** 2300 WEST MAIN ST. CLARKSVILLE, TX 75426 TOLL FREE: 866-607-0453 WWW.EKENAMILLWORK.COM

GENERATED DATE: 01/28/2023

- 1. INSTALLATION TO BE COMPLETED IN ACCORDANCE WITH MANUFACTURER'S SPECIFICATIONS.

#### ITEM NUMBER: CORU08X24X16ROCRCPR

8"W X 24"D X 16"H SERIES 3 CLASSIC ROCKFORD ROUGH CEDAR TIMBERTHANE FAUX WOOD CORBEL, PRIMED