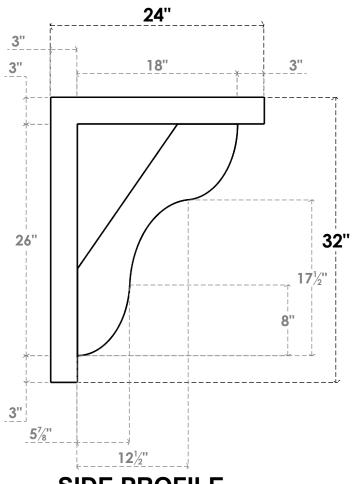

## ITEM NUMBER: BKTP03X24X32CAR05

3"W X 24"D X 32"H X 3"T CARMEL ARCHITECTURAL GRADE PVC OPEN BRACKET, BLOCK TOP AND BACK, 2 1/2"W CLOSED BRACE

**SIDE PROFILE** 

**FRONT PROFILE** 

**ISOMETRIC** 

GENERATED DATE: 03/21/2024