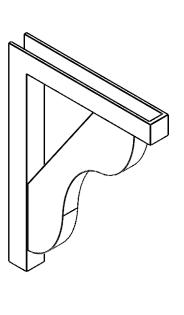

## ITEM NUMBER: BKTP03X24X32CAR05

3"W X 24"D X 32"H X 3"T CARMEL ARCHITECTURAL GRADE PVC OPEN BRACKET, BLOCK TOP AND BACK, 2 1/2"W CLOSED BRACE

**SIDE PROFILE** 

**FRONT PROFILE** 

**ISOMETRIC** 

GENERATED DATE: 03/21/2024