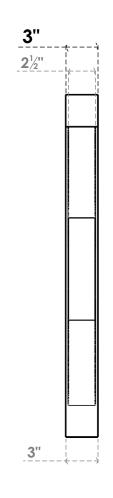

## ITEM NUMBER: BKTP03X24X32CAR05

3"W X 24"D X 32"H X 3"T CARMEL ARCHITECTURAL GRADE PVC OPEN BRACKET, BLOCK TOP AND BACK, 2 1/2"W CLOSED BRACE

**SIDE PROFILE** 

**FRONT PROFILE** 

**ISOMETRIC** 

GENERATED DATE: 03/21/2024