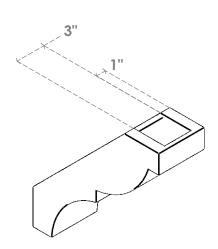

## ITEM NUMBER: BRCURO050X14000X14000VALRCPR

5"W X 14"D X 14"H VALENCIA ROUGH CEDAR WOODGRAIN OPEN TIMBERTHANE BRACE, PRIMED TAN

SIDE PROFILE

**FRONT PROFILE** 

**ISOMETRIC** 

GENERATED DATE: 04/05/2023

**EKENA MILLWORK** 2300 WEST MAIN ST. CLARKSVILLE, TX 75426 TOLL FREE: 866-607-0453 WWW.EKENAMILLWORK.COM