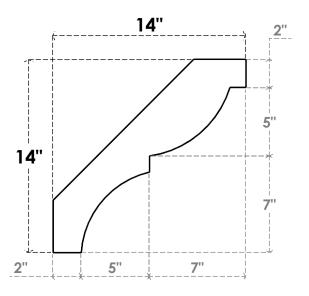

## ITEM NUMBER: BRCURO050X14000X14000VALRCPR

5"W X 14"D X 14"H VALENCIA ROUGH CEDAR WOODGRAIN OPEN TIMBERTHANE BRACE, PRIMED TAN

SIDE PROFILE

**FRONT PROFILE** 

**ISOMETRIC** 

GENERATED DATE: 04/05/2023

**EKENA MILLWORK** 2300 WEST MAIN ST. CLARKSVILLE, TX 75426 TOLL FREE: 866-607-0453 WWW.EKENAMILLWORK.COM