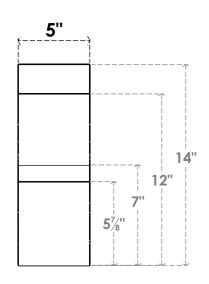

## ITEM NUMBER: BRCURO050X14000X14000VALRCPR

5"W X 14"D X 14"H VALENCIA ROUGH CEDAR WOODGRAIN OPEN TIMBERTHANE BRACE, PRIMED TAN

SIDE PROFILE

**FRONT PROFILE** 

**ISOMETRIC** 

GENERATED DATE: 04/05/2023

**EKENA MILLWORK** 2300 WEST MAIN ST. CLARKSVILLE, TX 75426 TOLL FREE: 866-607-0453 WWW.EKENAMILLWORK.COM