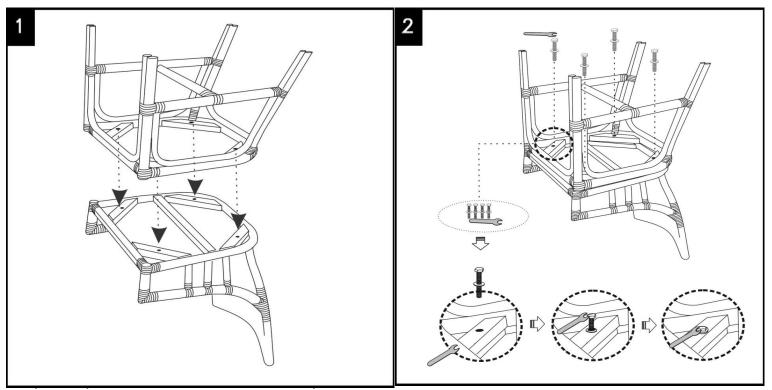

ace to prevent scratching the finish

during assembly

\* This item may require periodic tightening

### Part List and Hardware List

| PIECE | DESCRIPTION     | PICTURE | QUANTITY |
|-------|-----------------|---------|----------|
| А     | SEAT & BACK     |         | 1X       |
| в     | LEG             |         | 1X       |
| С     | Nuts M8 x 40 mm |         | 4X       |
| D     | Pass key        |         | 1X       |

# SAFAVIEH

### Model #SEA4012A

Product Dimensions : 21.75 x 22.75 x 37"



Weight Capacity : 275 lbs WARNING : DO NOT STAND ON CHAIR

#### PREPARATION

Before beginning assembly of product, make sure all parts are present. Compare parts with package contents list and hardware contents list.

If any part is missing or damaged, do not attempt to assemble the product.



Assembly part A and B with Nuts and tighten with Pass key