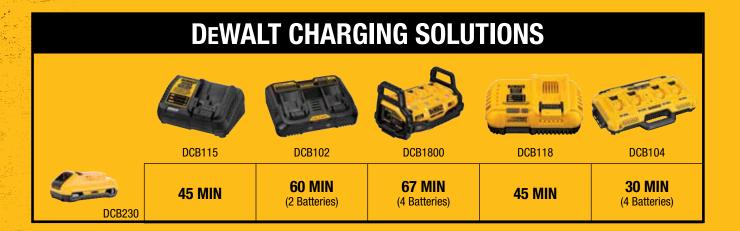

## SAME CAPACITY LIGHTER WEIGHT

vs. DCB200 3.0 Ah BATTERY



**GUARANTEED TOUGH**:

BATTERY WARRANTY







\*Maximum initial battery voltage (measured without a workload) is 20 volts. Nominal voltage is 18.





## RELATED PRODUCTS





Dealer Stamp

1-800-4-DEWALT.com

Copyright ©2018 DEWALT. The following are examples of trademarks for one or more DEWALT power tools, accessories, anchors, and concrete adhesives: the yellow and black color scheme; the "D"-shaped air intake grill; the array of pyramids on the handgrip; the kit box configuration; and the array of lozenge-shaped humps on the surface of the tool.