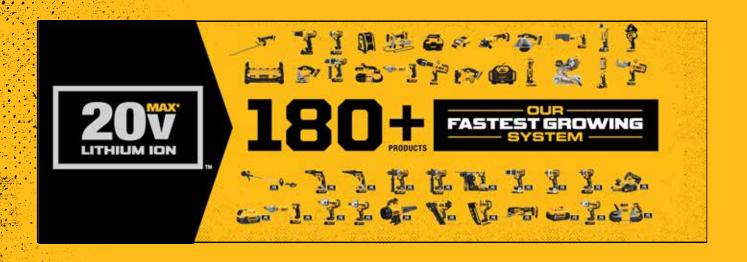

## SAME CAPACITY LIGHTER WEIGHT

vs. DCB200 3.0 Ah BATTERY



**GUARANTEED TOUGH**:

BATTERY WARRANTY







\*Maximum initial battery voltage (measured without a workload) is 20 volts. Nominal voltage is 18.





## RELATED PRODUCTS





Dealer Stamp

1-800-4-DEWALT.com

Copyright ©2018 DEWALT. The following are examples of trademarks for one or more DEWALT power tools, accessories, anchors, and concrete adhesives: the yellow and black color scheme; the "D"-shaped air intake grill; the array of pyramids on the handgrip; the kit box configuration; and the array of lozenge-shaped humps on the surface of the tool.