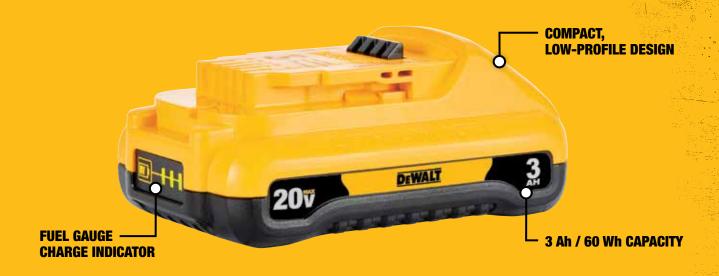

## SAME CAPACITY LIGHTER WEIGHT

vs. DCB200 3.0 Ah BATTERY

**GUARANTEED TOUGH**:

BATTERY WARRANTY

\*Maximum initial battery voltage (measured without a workload) is 20 volts. Nominal voltage is 18.