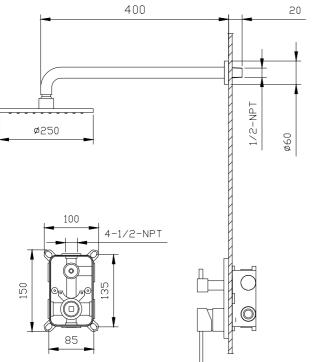

#### Wall Mounted Bathtub Faucet

NOTE: THIS FAUCET IS DESIGNED FOR WALL MOUNTED ROUGH-IN INSTALLATION

# Specifications