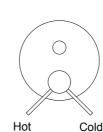

resist corrosion and tarnishing
- ·Feature a waterfall spout
- ·Hand shower with back flow protection
- ·60"(1500mm)rubber hose included
- ·Feature a pressure balance valve
- ·Suitable for wall mounted rough-in installation

#### FLOW

•Faucet maximum 4 gpm @ 60 psi •Hand shower maximum 2 gpm(7.6L/min)

## CARTRIDGE

•Ceramic disk cartridge •Pressure-balanced valve

## STANDARDS

·Certified to cUPC
·Comply with ASME A112.18.1/CSA B125.1
·ADA for lever handle

#### WARRANTY

•Lifetime limited warranty against leaks, drips and finish defects from the original date of purchase. (Improper care and cleaning will void the warranty) •**5-year warranty if used in commercial installations** 

#### Wall Mounted Bathtub Faucet

NOTE: THIS FAUCET IS DESIGNED FOR WALL MOUNTED ROUGH-IN INSTALLATION







# Specifications