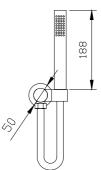

#### DESCRIPTION

·Solid brass construction

- Premium finish resist corrosion and tarnishing
- ·Feature a waterfall spout
- ·Hand shower with back flow protection
- ·60"(1500mm)rubber hose included
- ·Feature a pressure balance valve
- ·Suitable for wall mounted rough-in installation