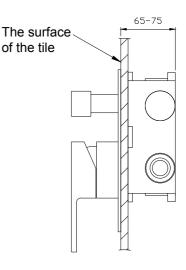

#### Wall Mounted Bathtub Faucet

NOTE: THIS FAUCET IS DESIGNED FOR WALL MOUNTED ROUGH-IN INSTALLATION