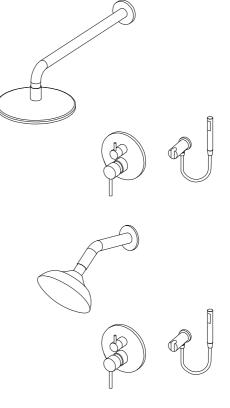

#### DESCRIPTION

·Solid brass construction

- Premium finish resist corrosion and tarnishing
- ·Feature a waterfall spout
- ·Hand shower with back flow protection
- ·60"(1500mm)rubber hose included
- ·Feature a pressure balance valve
- ·Suitable for wall mounted rough-in installation

#### Wall Mounted Bathtub Faucet

NOTE: THIS FAUCET IS DESIGNED FOR WALL MOUNTED ROUGH-IN INSTALLATION