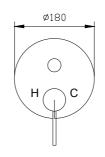

esist corrosion and tarnishing
- ·Feature a waterfall spout
- ·Hand shower with back flow protection
- ·60"(1500mm)rubber hose included
- ·Feature a pressure balance valve
- ·Suitable for wall mounted rough-in installation

#### FLOW

•Faucet maximum 4 gpm @ 60 psi •Hand shower maximum 2 gpm(7.6L/min)

## CARTRIDGE

•Ceramic disk cartridge •Pressure-balanced valve

## STANDARDS

·Certified to cUPC
·Comply with ASME A112.18.1/CSA B125.1
·ADA for lever handle

#### WARRANTY

•Lifetime limited warranty against leaks, drips and finish defects from the original date of purchase. (Improper care and cleaning will void the warranty) •**5-year warranty if used in commercial installations** 

#### Wall Mounted Bathtub Faucet

NOTE: THIS FAUCET IS DESIGNED FOR WALL MOUNTED ROUGH-IN INSTALLATION







# Specifications