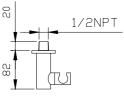

#### Wall Mounted Bathtub Faucet

NOTE: THIS FAUCET IS DESIGNED FOR WALL MOUNTED ROUGH-IN INSTALLATION