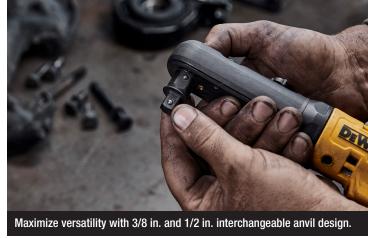

# DCF510 20V MAX\* XR® BRUSHLESS 3/8" & 1/2" SEALED HEAD RATCHET

Engineered with the professional in mind, the 20V MAX\* XR® Brushless 3/8" & 1/2" Sealed Head Ratchet has the power, versatility, and durability needed on the job. This cordless ratchet delievers 75 ft-lbs. of max torque and a no-load speed of 0-300 RPMs to fasten and remove stubborn nuts and bolts. The sealed head design and glass-filled nylon tool housing is designed to help prevent damage from automotive oils and solvents found on the job. Maximize versatility with the ability to quickly swap between interchangable 3/8" and 1/2" square drive anvils for a variety of applications, as well as quickly change from forward to reverse for more efficient working. Brighten your workspace with the integrated LED light to get to those hard to reach fasteners.