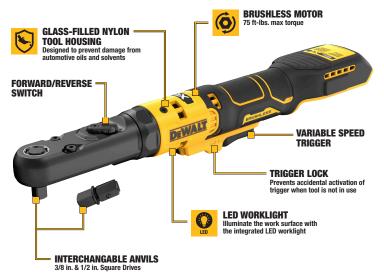

# DCF510 20V MAX\* XR® BRUSHLESS 3/8" & 1/2" SEALED HEAD RATCHET

Engineered with the professional in mind, the 20V MAX\* XR® Brushless 3/8" & 1/2" Sealed Head Ratchet has the power, versatility, and durability needed on the job. This cordless ratchet delievers 75 ft-lbs. of max torque and a no-load speed of 0-300 RPMs to fasten and remove stubborn nuts and bolts. The sealed head design and glass-filled nylon tool housing is designed to help prevent damage from automotive oils and solvents found on the job. Maximize versatility with the ability to quickly swap between interchangable 3/8" and 1/2" square drive anvils for a variety of applications, as well as quickly change from forward to reverse for more efficient working. Brighten your workspace with the integrated LED light to get to those hard to reach fasteners.