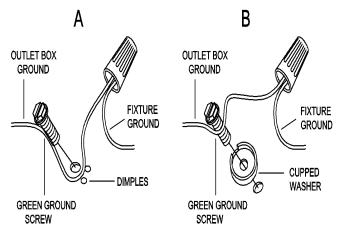

Connect wires as below wires connection shown. *PLEASE NOTE THAT GROUND WIRE IS BARE COPPER WIRE, NEVER CONNECT OTHER WIRES TO GROUND WIRES.* 

Page: - 3 - / 4

Connect ground wires according to the below chart