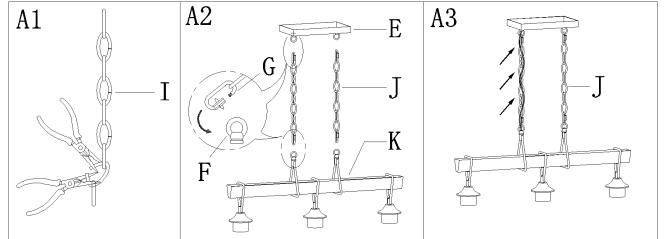

#### +1 850 296 2377 Working hours : Mon - Fri 9:00 a.m. - 16:00 p.m. EST X uolfin@newdecorworld.com

- Step A1: By measuring, determine the correct number of links needed for proper hanging height. Using the chain pliers, disconnect and discard the unwanted part.
- Step A2: Open quick links (G). Attach quick links (G) to loops (F) on canopy (E) and fixture body (K). Close quick links (G).
- Step A3: Carefully weave the fixture wires through chain (J) in and out of every other link and stop just when you reach the top of chain (J). Gently pull the wires to ensure the wires are not stressed.