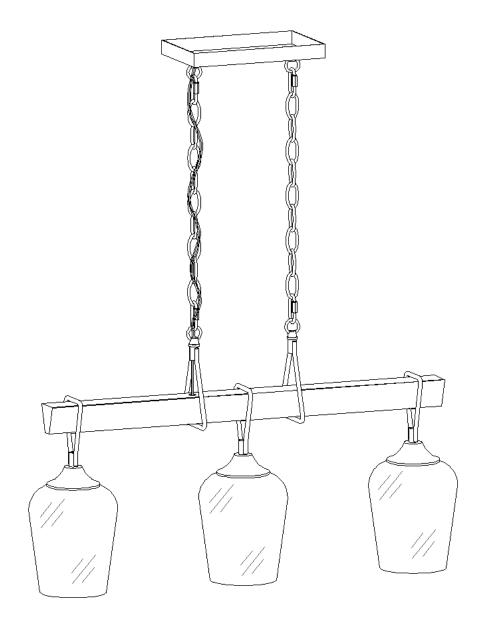

than the canopy on all sides. Any gaps between the mounting surface and canopy exceeding 3/16" should be corrected as required.
- 5. Make sure that the ceiling or wall can stand the weight of the lamp before installation.
- 6. Make sure the voltage you are using is **120V**. The maximum wattage is **60W** per bulb.
- 7. Keep the lamp away from acidic and alkaline substances in case of damaging the surface of the lamp.
- 8. When replacing bulbs, you should turn off or unplug the lamp and you must wait until it is cool as bulbs get hot quickly.
- 9. The safety instructions appearing in this manual are not meant to cover all possible conditions that may occur. It must be understood that common sense, caution and care must be used with any electrical products.

# IMAGE FOR FINISHED PRODUCT:



# TOOLS REQUIRED (NOT INCLUDED):

Before starting assembly and installation please prepare the needed tools as below picture

| Dervie starting as                                                                                                                                                                                                                                                                                                                                                        | sembly and instantio                    |                 |                                         |