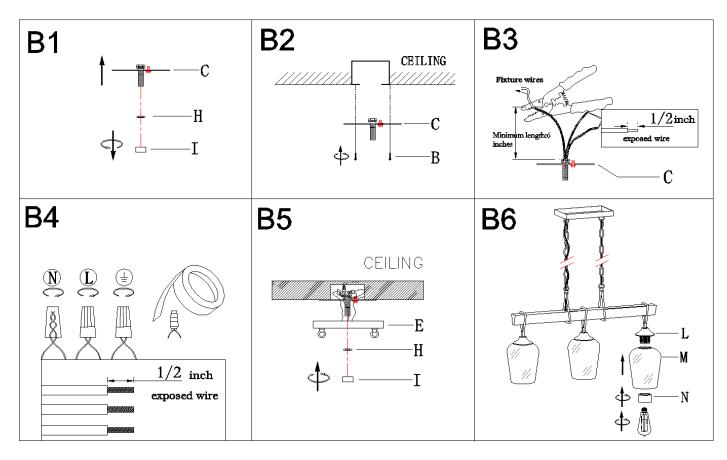

B) Place the wall switch in the "OFF" position.

4. Make installation

Step B1: Unscrew hex nut (H) and cap nut (I) from single bar (C).

- Step B2: Attach single bar (C) to the outlet box with mounting screws (B). Note: the side of single bar (C) marked "GND" must face out.
- Step B3: If needed, shorten the length of fixture wires. At this point, the remaining wire length measured above single bar (C) is at least 6".
- Step B4: Make wire connections

- Step B5: Raise canopy (E) to the ceiling and secure canopy (E) in place by tightening hex nut (H) and cap nut (I) onto the pre-assembled threaded nipple.
- Step B6: 1) Unscrew socket rings (N) from sockets (L). Secure glass shades (M) onto sockets (L) with socket rings (N).

2) Install bulbs (not included) (Please do not exceed the maximum wattage recommended on the socket.)