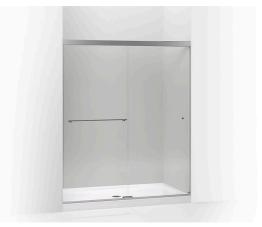

# Revel® Frameless Sliding Shower Door K-R707201-L

## Material

Frameless, 5/16" (8mm) thick Crystal Clear tempered glass.

# Technology

- Center-guided mechanism for smooth, quiet sliding action and easy cleaning.
- Frameless design with minimal metal allows for greater ease of cleaning.
- Low bottom track creates easy entry and exit to the bathing space.

#### Installation

- Out-of-plumb adjustability simplifies installation.
- Sliding shower door.
- Not for use in hospitality.
- For residential use only.