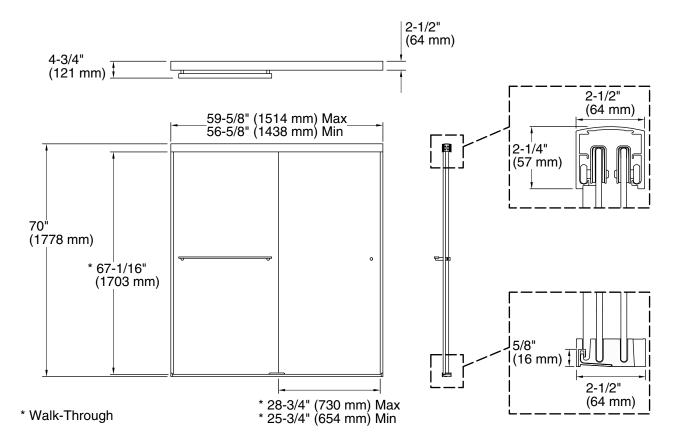

# **Technical Information**

All product dimensions are nominal.

Installation type: For shower base installation

Opening style: Sliding/Bypass
Opening Width - 56-5/8" (1438 mm)

Min:

Opening Width - 59-5/8" (1514 mm)

Max:

Walk-through - Min: 25-3/4" (654 mm)
Walk-through - Max: 28-3/4" (730 mm)
Base-To-Wall 3/8" (10 mm)

Radius - Max:

Glass thickness: 5/16" (8 mm)
Glass coating: CleanCoat®

#### **Notes**

Install this product according to the installation guide.

Wall jambs are made of clear plastic and may not cover existing shower door holes.

NOTICE: The vertical opening should be a minimum of 72-1/2" (1842 mm) to allow clearance for installing the top track over the

wall jambs.