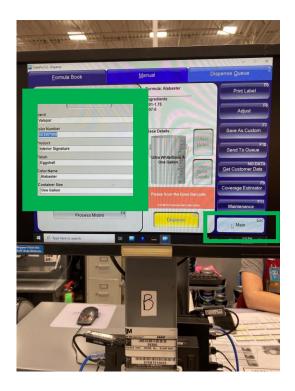

## How to Scale Formulas by Can Size or Percentage

Step 1: Select product and input chosen color at tinter from the main screen.

Step 2: Select **Adjust** from the main screen to input changes for colorant percentage or container size.