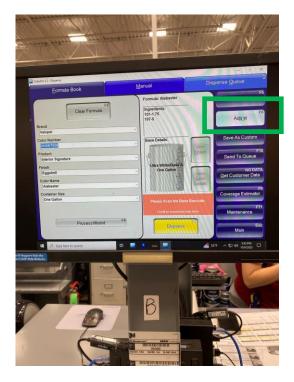

## How to Scale Formulas by Can Size or Percentage

Step 1: Select product and input chosen color at tinter from the main screen.

Step 2: Select **Adjust** from the main screen to input changes for colorant percentage or container size.