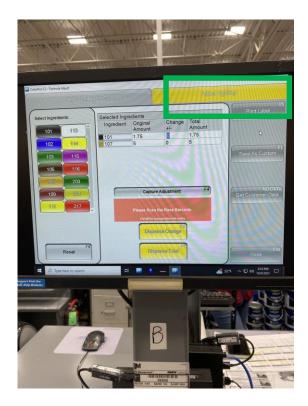

## How to Scale Formulas by Can Size or Percentage

Step 3: From this screen, select **Adjust Scaling** to change amount of colorant dispensed.

Step 4: From the drop-down menus on the left, select **Percent Change or Container Size** to change amount of colorant dispensed based on percent or the size of the container. Once the selection has been made select **Dispense Total.**