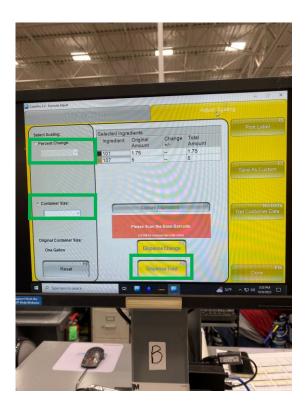

## How to Scale Formulas by Can Size or Percentage

Step 3: From this screen, select **Adjust Scaling** to change amount of colorant dispensed.

Step 4: From the drop-down menus on the left, select **Percent Change or Container Size** to change amount of colorant dispensed based on percent or the size of the container. Once the selection has been made select **Dispense Total.**