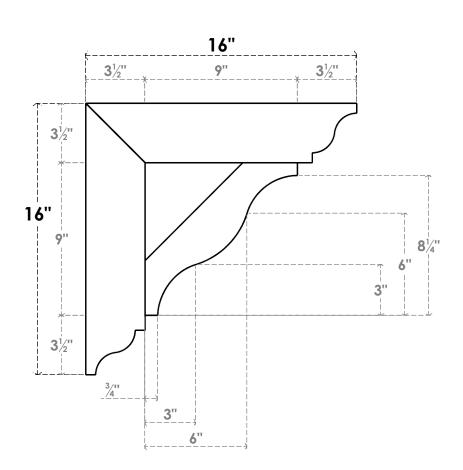

## ITEM NUMBER: BKTUROS035X035X16000X16000X035X035X035FST00RCPR

3 1/2"W X 16"D X 16"H X 3 1/2"T FUNSTON ROUGH CEDAR WOODGRAIN OPEN BRACKET, TRADITIONAL TOP AND BACK, 3 1/2"W SOLID BRACE, PRIMED TAN

**SIDE PROFILE** 