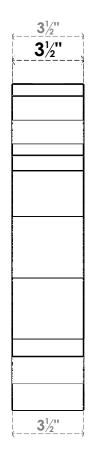

## ITEM NUMBER: BKTUROS035X035X16000X16000X035X035X035FST00RCPR

3 1/2"W X 16"D X 16"H X 3 1/2"T FUNSTON ROUGH CEDAR WOODGRAIN OPEN BRACKET, TRADITIONAL TOP AND BACK, 3 1/2"W SOLID BRACE, PRIMED TAN

**SIDE PROFILE** 

**FRONT PROFILE** 

**ISOMETRIC** 

**GENERATED DATE: 06/13/2023** 

**EKENA MILLWORK** 2300 WEST MAIN ST. CLARKSVILLE, TX 75426 TOLL FREE: 866-607-0453 WWW.EKENAMILLWORK.COM

1. INSTALLATION TO BE COMPLETED IN ACCORDANCE WITH MANUFACTURER'S SPECIFICATIONS.
2. DRAWING MAY NOT BE TO SCALE
3. THIS DRAWING IS INTENDED FOR DESIGN AND PLANNING PURPOSES ONLY.
4. ALL INFORMATION CONTAINED HEREIN WAS CURRENT AT THE TIME OF DEVELOPMENT BUT MUST BE REVIEWED AND APPROVED BY THE PRODUCT MANUFACTURER TO BE CONSIDERED ACCURATE.