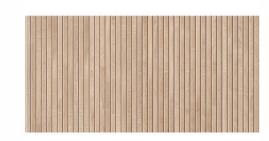

Apollo Tile

| Product Code                                                                    | ZENDECMAP2448                          |  |
|---------------------------------------------------------------------------------|----------------------------------------|--|
| Material                                                                        | Colored Body Porcelain                 |  |
| Surface                                                                         | Matte                                  |  |
| Sheet Size                                                                      | 23.7x47.25"                            |  |
| Thickness                                                                       |                                        |  |
| Sheet Coverage Area                                                             | 7.745                                  |  |
| Chip Size                                                                       | 23.7x47.25"                            |  |
| Quantity in a box                                                               | 2 pcs/box                              |  |
| Sq.ft/box                                                                       | 15.49                                  |  |
| Lead Time                                                                       | Stocked                                |  |
| Thickness<br>Sheet Coverage Area<br>Chip Size<br>Quantity in a box<br>Sq.ft/box | 7.74<br>23.7x47.25<br>2 pcs/bo<br>15.4 |  |