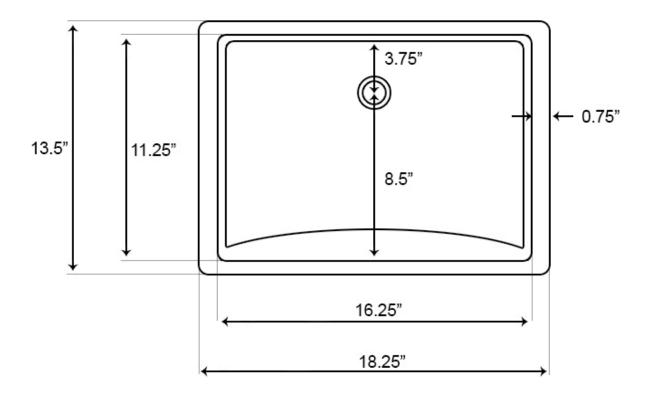

## Feature(s):

- THIS PRODUCT INCLUDE(S): 1x bathroom undermount sink in biscuit color (537), 1x bathroom sink drain in chrome color (1795).
- This product is a bundle (set of multiple products).
- This bathroom undermount sink set features a rectangle shape with a transitional style.
- This product is made for undermount installation.
- DIY installation instructions are included in the box.
- Comes with an overflow for safety.
- This bathroom undermount sink set features 1 sink.
- The color of the undermount sink is biscuit.
- This bathroom undermount sink set is made with ceramic.
- CUPC certified.
- Most city inspectors require the use of certified products to get approval.
- The primary color of this product is biscuit and it comes with chrome hardware.
- Smooth non-porous surface; prevents from discoloration and fading.
- Double fired and glazed for durability and stain resistance.
- 1.75-in. standard USA-Canada drain opening.
- Sink cut-out included in the box.
- It is highly recommended that you wait for the sink to physically arrive before proceeding with any cut-outs.
- Constructed with lead-free brass, ensuring strength and durability.
- Solid bulky brass feel (not cheap and light).
- 18.25-in. Width (left to right).
- 13.5-in. Depth (back to front).
- 9-in. Height (top to bottom).
- All dimensions are nominal.
- This product can usually be shipped out in 1 day.
- Quality control approved in Canada.
- Each box on your order is physically opened-up and inspected to make sure only the highest quality product is shipped.
- We take and store photos of every single quality audit of every single order we ship.
- You can see them when you track your order on our website.

| Product ID:              | 1795                         |
|--------------------------|------------------------------|
| Product Type:            | Bathroom Undermount Sink Set |
| Shape:                   | Rectangle                    |
| Install Type:            | Undermount                   |
| Overflow:                | Yes                          |
| Num Of Sinks:            | 1                            |
| Includes Faucets:        | No                           |
| Includes Drains:         | Yes                          |
| Undermount Sinks Color:  | Biscuit                      |
| Width Group:             | 10-in 19-in.                 |
| Material:                | Ceramic                      |
| Certification:           | CUPC                         |
| Style:                   | Transitional                 |
| Finish:                  | Enamel Glaze                 |
| Hardware Color:          | Chrome                       |
| Color:                   | Biscuit                      |
| Recommended Ship Method: | SP                           |