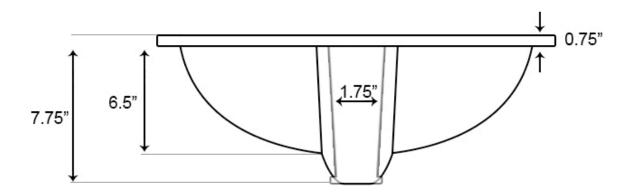

## Feature(s):

- THIS PRODUCT INCLUDE(S): 1x bathroom undermount sink in biscuit color (537), 1x bathroom sink drain in chrome color (1795).
- This product is a bundle (set of multiple products).
- This bathroom undermount sink set features a rectangle shape with a transitional style.
- This product is made for undermount installation.
- DIY installation instructions are included in the box.
- Comes with an overflow for safety.
- This bathroom undermount sink set features 1 sink.
- The color of the undermount sink is biscuit.
- This bathroom undermount sink set is made with ceramic.
- CUPC certified.
- Most city inspectors require the use of certified products to get approval.
- The primary color of this product is biscuit and it comes with chrome hardware.
- Smooth non-porous surface; prevents from discoloration and fading.
- Double fired and glazed for durability and stain resistance.
- 1.75-in. standard USA-Canada drain opening.
- Sink cut-out included in the box.
- It is highly recommended that you wait for the sink to physically arrive before proceeding with any cut-outs.
- Constructed with lead-free brass, ensuring strength and durability.
- Solid bulky brass feel (not cheap and light).
- 18.25-in. Width (left to right).
- 13.5-in. Depth (back to front).
- 9-in. Height (top to bottom).
- All dimensions are nominal.
- This product can usually be shipped out in 1 day.
- Quality control approved in Canada.
- Each box on your order is physically opened-up and inspected to make sure only the highest quality product is shipped.
- We take and store photos of every single quality audit of every single order we ship.
- You can see them when you track your order on our website.