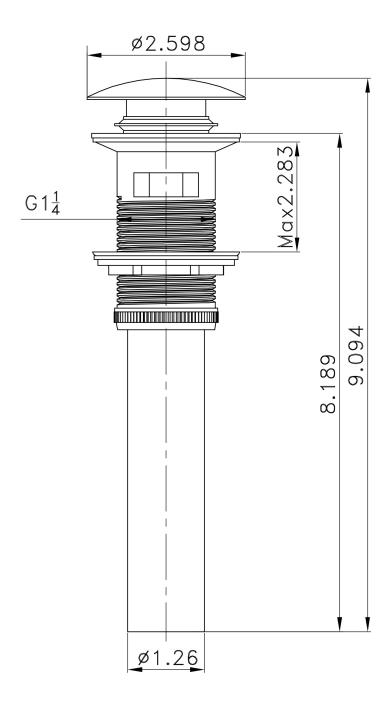

## Feature(s):

- THIS PRODUCT INCLUDE(S): 1x bathroom undermount sink in biscuit color (537), 1x bathroom sink drain in chrome color (1795).
- This product is a bundle (set of multiple products).
- This bathroom undermount sink set features a rectangle shape with a transitional style.
- This product is made for undermount installation.
- DIY installation instructions are included in the box.
- Comes with an overflow for safety.
- This bathroom undermount sink set features 1 sink.
- The color of the undermount sink is biscuit.
- This bathroom undermount sink set is made with ceramic.
- CUPC certified.
- Most city inspectors require the use of certified products to get approval.
- The primary color of this product is biscuit and it comes with chrome hardware.
- Smooth non-porous surface; prevents from discoloration and fading.
- Double fired and glazed for durability and stain resistance.
- 1.75-in. standard USA-Canada drain opening.
- Sink cut-out included in the box.
- It is highly recommended that you wait for the sink to physically arrive before proceeding with any cut-outs.
- Constructed with lead-free brass, ensuring strength and durability.
- Solid bulky brass feel (not cheap and light).
- 18.25-in. Width (left to right).
- 13.5-in. Depth (back to front).
- 9-in. Height (top to bottom).
- All dimensions are nominal.
- This product can usually be shipped out in 1 day.
- Quality control approved in Canada.
- Each box on your order is physically opened-up and inspected to make sure only the highest quality product is shipped.
- We take and store photos of every single quality audit of every single order we ship.
- You can see them when you track your order on our website.

| Product ID:              | 1795                         |
|--------------------------|------------------------------|
| Product Type:            | Bathroom Undermount Sink Set |
| Shape:                   | Rectangle                    |
| Install Type:            | Undermount                   |
| Overflow:                | Yes                          |
| Num Of Sinks:            | 1                            |
| Includes Faucets:        | No                           |
| Includes Drains:         | Yes                          |
| Undermount Sinks Color:  | Biscuit                      |
| Width Group:             | 10-in 19-in.                 |
| Material:                | Ceramic                      |
| Certification:           | CUPC                         |
| Style:                   | Transitional                 |
| Finish:                  | Enamel Glaze                 |
| Hardware Color:          | Chrome                       |
| Color:                   | Biscuit                      |
| Recommended Ship Method: | SP                           |