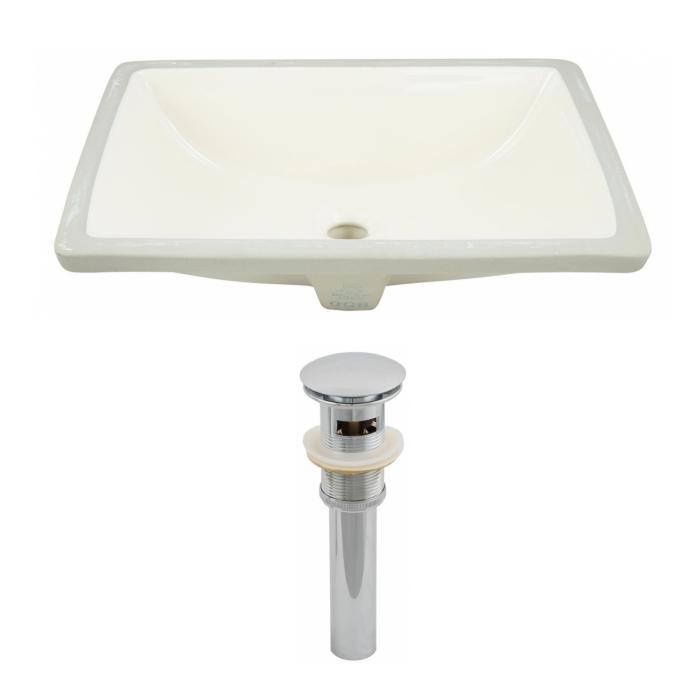

<sup>\*</sup>Estimated as of 25 Mar 2022 2:08 PM.

Quality control approved in Canada. Each box on your order is physically opened-up and inspected to make sure only the highest quality product is shipped. We take and store photos of every single quality audit of every single order we ship. You can see them when you track your order on our website. This product is a group of multiple products. It features a rectangle shape. This bathroom undermount sink set is designed to be installed as a undermount bathroom undermount sink set. It is constructed with ceramic. This bathroom undermount sink set comes with a enamel glaze finish in Biscuit color. This transitional bathroom undermount sink set product is CUPC certified.

## Feature(s):

- THIS PRODUCT INCLUDE(S): 1x bathroom undermount sink in biscuit color (537), 1x bathroom sink drain in chrome color (1795).
- This product is a bundle (set of multiple products).
- This bathroom undermount sink set features a rectangle shape with a transitional style.
- This product is made for undermount installation.
- DIY installation instructions are included in the box.
- Comes with an overflow for safety.
- This bathroom undermount sink set features 1 sink.
- The color of the undermount sink is biscuit.
- This bathroom undermount sink set is made with ceramic.
- CUPC certified.
- Most city inspectors require the use of certified products to get approval.
- The primary color of this product is biscuit and it comes with chrome hardware.
- Smooth non-porous surface; prevents from discoloration and fading.
- Double fired and glazed for durability and stain resistance.
- 1.75-in. standard USA-Canada drain opening.
- Sink cut-out included in the box.
- It is highly recommended that you wait for the sink to physically arrive before proceeding with any cut-outs.
- Constructed with lead-free brass, ensuring strength and durability.
- Solid bulky brass feel (not cheap and light).
- 18.25-in. Width (left to right).
- 13.5-in. Depth (back to front).
- 9-in. Height (top to bottom).
- All dimensions are nominal.
- This product can usually be shipped out in 1 day.
- Quality control approved in Canada.
- Each box on your order is physically opened-up and inspected to make sure only the highest quality product is shipped.
- We take and store photos of every single quality audit of every single order we ship.
- You can see them when you track your order on our website.