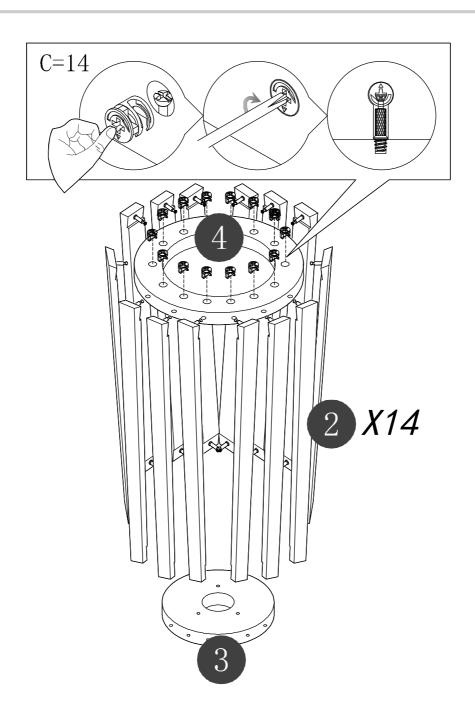

## Included in this package:

1:TOP(1) 2:MIDDLE SLATS(14) 3:TOP CONNECTING RING (1) 4:BASE CONNECTING RING (1)

### Hardware Identification

A:BOLT-28pcs M6\*40mm C:GROMMET-28pcs \$\phi\$15\*12mm

H:SPANNER-1pcs M4 G:BOLT- 3pcs M6\*40mm

Z2:WASHER-3pcs

## Step 1

Step 2

Page 5