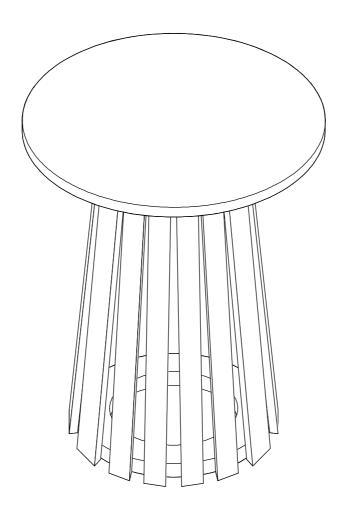

## ET012





# STOP!

Before beginning the assembly process, ensure all boxes and parts have been delivered.

### FOR BEST RESULTS:

- Do not throw away packaging materials until assembly is complete.
- Assemble item on a soft surface, such as cardboard or carpet, to protect finish.
- Proper assembly requires two people.





View our assembly video online: WWW.MANHATTANCOMFORT.COM



Stuck? Question? We are here to help.

tel: 908-888-0818

e-mail: help@manhattancomfort.com

Support Site



## Included in this package:

1:TOP(1) 2:MIDDLE SLATS(14) 3:TOP CONNECTING RING (1) 4:BASE CONNECTING RING (1)



### Hardware Identification

A:BOLT-28pcs M6\*40mm C:GROMMET-28pcs \$\phi\$15\*12mm





H:SPANNER-1pcs M4 G:BOLT- 3pcs M6\*40mm

Z2:WASHER-3pcs







## Step 1



Step 2



Page 5









#### WA