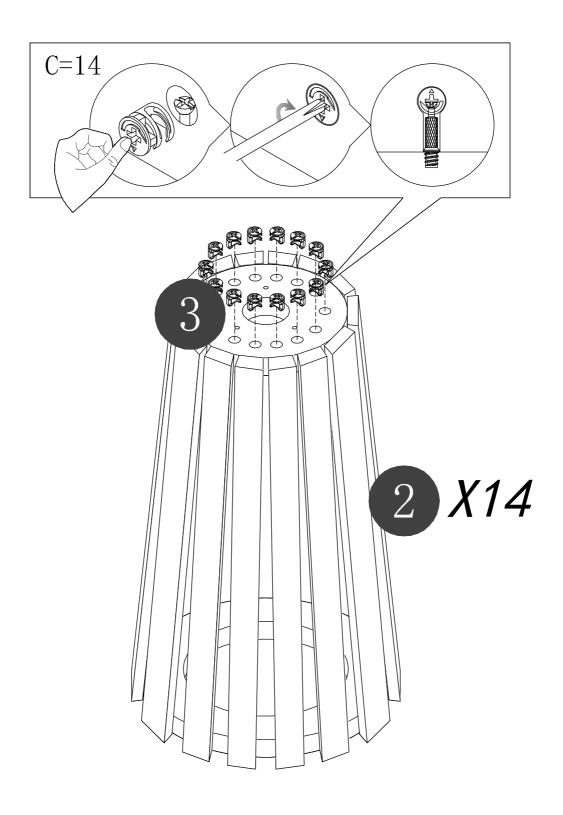

## Included in this package:

1:TOP(1) 2:MIDDLE SLATS(14) 3:TOP CONNECTING RING (1) 4:BASE CONNECTING RING (1)

### Hardware Identification

A:BOLT-28pcs M6\*40mm C:GROMMET-28pcs \$\phi\$15\*12mm

H:SPANNER-1pcs M4 G:BOLT- 3pcs M6\*40mm

Z2:WASHER-3pcs

## Step 1

Step 2

Page 5