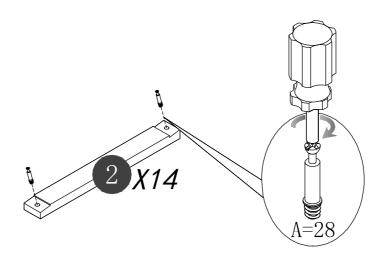

## Included in this package:

1:TOP(1) 2:MIDDLE SLATS(14) 3:TOP CONNECTING RING (1) 4:BASE CONNECTING RING (1)

### Hardware Identification

A:BOLT-28pcs M6\*40mm C:GROMMET-28pcs \$\phi\$15\*12mm

H:SPANNER-1pcs M4 G:BOLT- 3pcs M6\*40mm

Z2:WASHER-3pcs

## Step 1

Step 2

Page 5