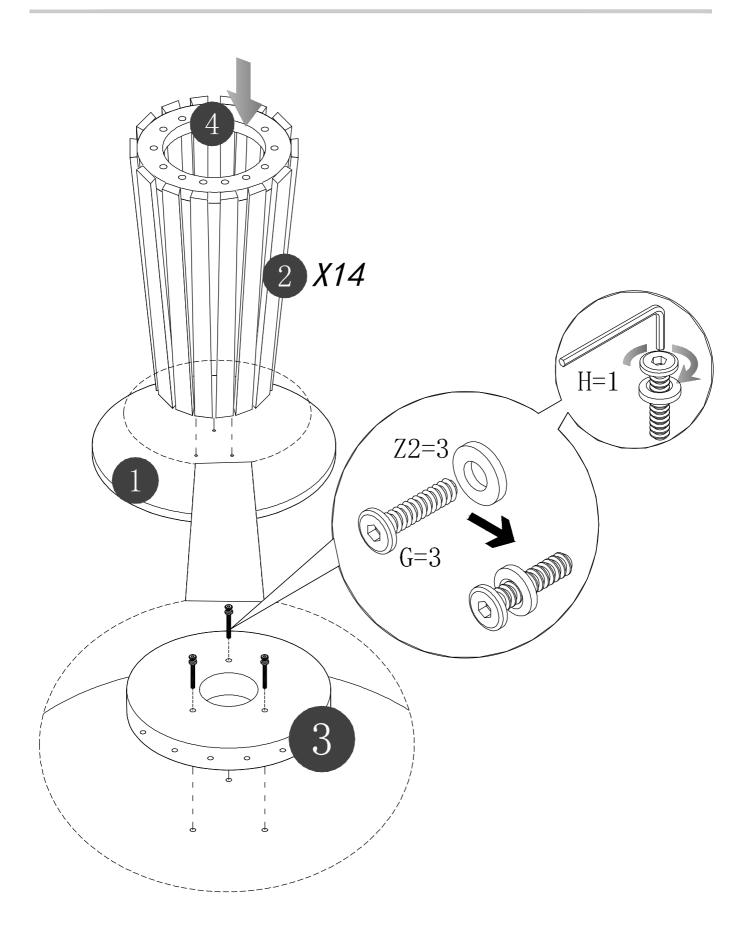

## Included in this package:

1:TOP(1) 2:MIDDLE SLATS(14) 3:TOP CONNECTING RING (1) 4:BASE CONNECTING RING (1)

### Hardware Identification

A:BOLT-28pcs M6\*40mm C:GROMMET-28pcs \$\phi\$15\*12mm

H:SPANNER-1pcs M4 G:BOLT- 3pcs M6\*40mm

Z2:WASHER-3pcs

## Step 1

Step 2

Page 5