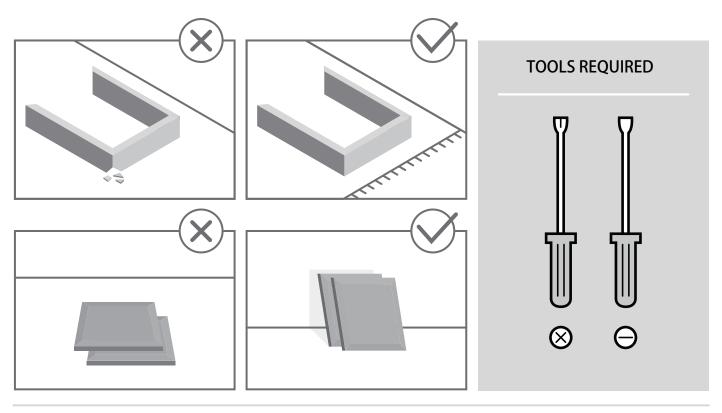

### FOR BEST RESULTS:

- Do not throw away packaging materials until assembly is complete.
- Assemble item on a soft surface, such as cardboard or carpet, to protect finish.
- Proper assembly requires two people.