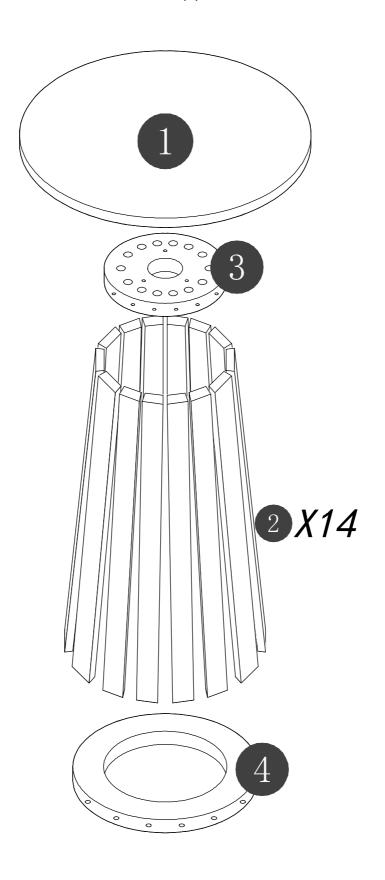

## Included in this package:

1:TOP(1) 2:MIDDLE SLATS(14) 3:TOP CONNECTING RING (1) 4:BASE CONNECTING RING (1)