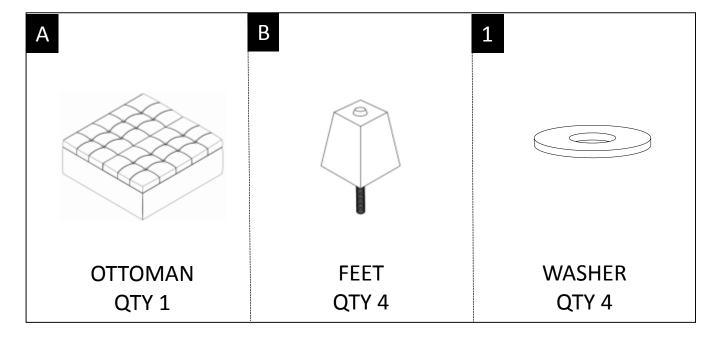

#### PARTS and HARDWARE DESCRIPTION

**NEED HELP?** For help with assembly or if you are missing a part, Please call customer service at 1-866-518-0120 ext. 262 (9 am to 4 pm EST)