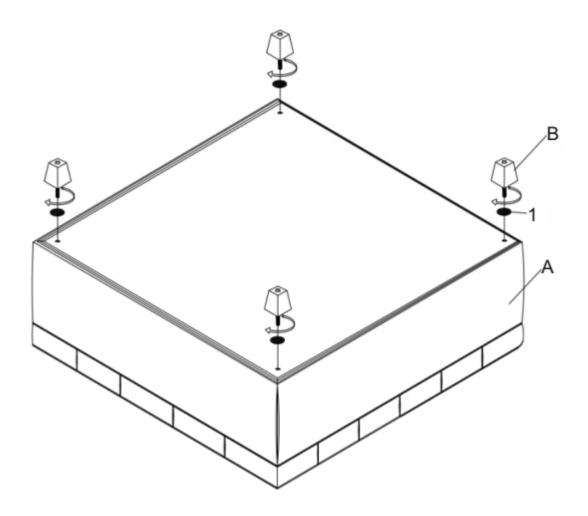

#### STEP 1

Place the Ottoman (A) on its back on a flat smooth surface. Attach the Feet (B) with Washer (1) to each corner.