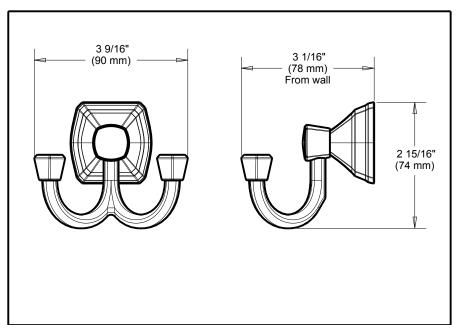

## **ACCESSORIES**

- Flynn™ Bath Collection
- Robe Hook

| Submitted Model No.: |  |
|----------------------|--|
|                      |  |

Specific Features:.



## **STANDARD SPECIFICATIONS:**

- Wood blocking is preferable behind all wall surfaces. If wood blocking is not available, the following fasteners are suggested: Tile/Masonry-Plastic or lead
- Anchors Plaster/drywall-Toggle bolts.

   Mounting hardware and mounting template included with product.

## **WARRANTY**

- Limited Lifetime Warranty to the original consumer purchaser to be free from defects in material and workmanship.

  • Limited Lifetime Warranty for usage in all industrial,
- commercial and business applications.