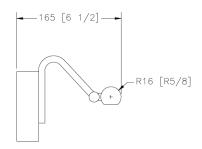

# 610 [24]-**-**140 [5 1/2]<del>-</del> ø10 [3/8] 135 [5 3/8] 110 [4 3/8]

### **Dimensions**

• Fixture: L: 24" x W: 6.5" x H: 5.25" Measurements rounded to the nearest 1/4"