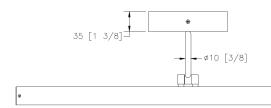

# 610 [24]-**-**140 [5 1/2]<del>-</del> ø10 [3/8] 135 [5 3/8] 110 [4 3/8]

### **Dimensions**

• Fixture: L: 24" x W: 6.5" x H: 5.25" Measurements rounded to the nearest 1/4"