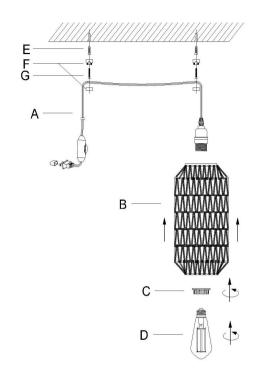

## Model# **DD-163**

Dandant Light Instructions

|   | DESCRIPTION                   | PICTURE | QTY | PIECE | DESCRIPTION   | PICTURE         | QTY |
|---|-------------------------------|---------|-----|-------|---------------|-----------------|-----|
| А | Cable, Switch,<br>Lamp Holder |         | 1X  | E     | Plastic Dowel | <b>I</b>        | 2X  |
| В | Rattan<br>Lampshade           |         | 1X  | F     | Swag Hook     |                 | 2X  |
| С | Lamp Holder<br>Knob           |         | 1X  | G     | Screw         | 411111111111111 | 2X  |
| D | Light Bulb                    |         | 1X  |       |               |                 |     |