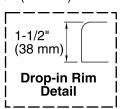

Weight: 70 lbs (31.8 kg)

Minimum floor load: 39 lbs/ft² (190.4 kg/m²)

Water depth: 15" (381 mm)
Water capacity: 72 gal (272.5 L)

Cutout: Drop-in, 70-1/2" x 34-1/2" (1791 mm x

876 mm)

Minimum flat for door: 1-9/16" (40 mm)