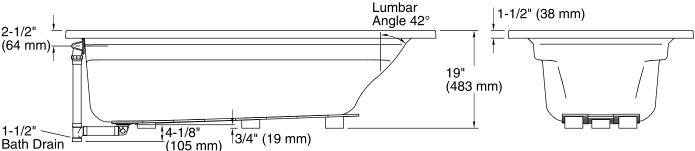

# **Archer®**

6' Bath **K-1125** 

No change in measurements if connected with drain illustrated. (K-7272)

#### **Technical Information**

All product dimensions are nominal.

Installation: Drop-in Drain location: End

Basin area, bottom: 51-3/8" x 21" (1305 mm x 533 mm)
Basin area, top: 64-1/2" x 30-1/2" (1638 mm x 775 mm)

Weight: 70 lbs (31.8 kg)

Minimum floor load: 39 lbs/ft² (190.4 kg/m²)

Water depth: 15" (381 mm)
Water capacity: 72 gal (272.5 L)

Cutout: Drop-in, 70-1/2" x 34-1/2" (1791 mm x

876 mm)

Minimum flat for door: 1-9/16" (40 mm)