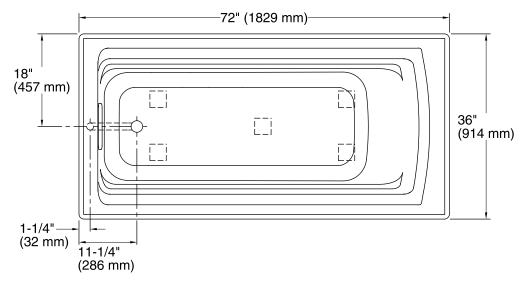

#### **Technical Information**

All product dimensions are nominal.

Installation: Drop-in Drain location: End

Basin area, bottom: 51-3/8" x 21" (1305 mm x 533 mm)
Basin area, top: 64-1/2" x 30-1/2" (1638 mm x 775 mm)

Weight: 70 lbs (31.8 kg)

Minimum floor load: 39 lbs/ft² (190.4 kg/m²)

Water depth: 15" (381 mm)
Water capacity: 72 gal (272.5 L)

Cutout: Drop-in, 70-1/2" x 34-1/2" (1791 mm x

876 mm)

Minimum flat for door: 1-9/16" (40 mm)