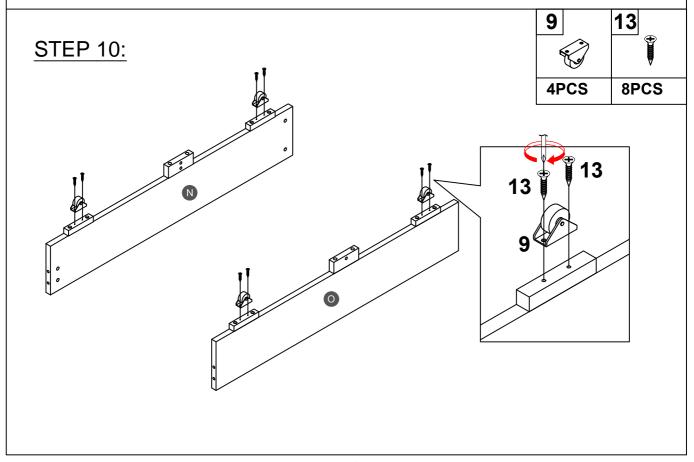

9pcs)               | Metal bracket (2pcs)         |
| <b>16</b>                  | <b>17</b>                        | 18                           |
| Ø3.5*15mm                  | (Ø13)1/4"*14mm                   | (Ø12)1/4"*40mm               |
| Wood screws (8pcs)         | Connect bolt (2pcs)              | Hex-Head bolts (2pcs)        |

## ASSEMBLY TOOLS REQUIRED ( NOT INCLUDED )





PLEASE BE CAREFUL DO NOT DAMAGE THE HOLE POSITION WHEN YOU USE POWER TOOLS!











Note: Do not lock the screws of the bed slats to the outermost edge of the bed slats, you need to leave a certain space at the edges, otherwise it will cause the board to break. Do not lock the bed slats on the edge of the wood, please hold firmly before screwing, hold it in place with one hand, then lock the screw.







Note: Do not lock the screws of the bed slats to the outermost edge of the bed slats, you need to leave a certain space at the edges, otherwise it will cause the board to break. Do not lock the bed slats on the edge of the wood, please hold firmly before screwing, hold it in place with one hand, then lock the screw.







Make sure to tighten all the screws of the bed.