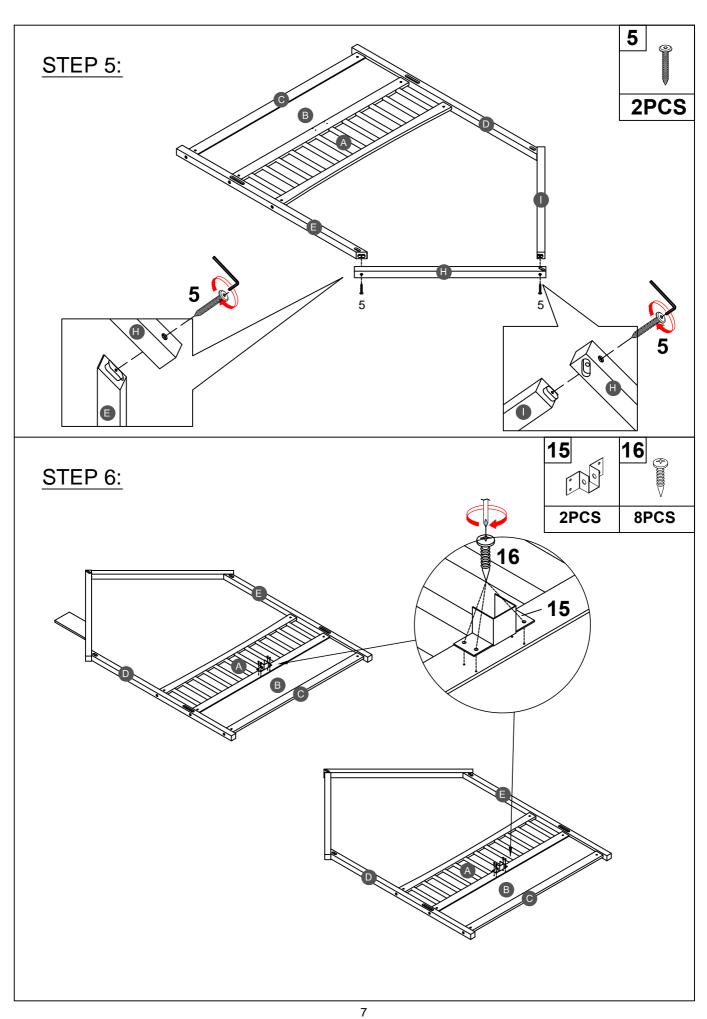

## ASSEMBLY TOOLS REQUIRED ( NOT INCLUDED )

PLEASE BE CAREFUL DO NOT DAMAGE THE HOLE POSITION WHEN YOU USE POWER TOOLS!

Note: Do not lock the screws of the bed slats to the outermost edge of the bed slats, you need to leave a certain space at the edges, otherwise it will cause the board to break. Do not lock the bed slats on the edge of the wood, please hold firmly before screwing, hold it in place with one hand, then lock the screw.

Note: Do not lock the screws of the bed slats to the outermost edge of the bed slats, you need to leave a certain space at the edges, otherwise it will cause the board to break. Do not lock the bed slats on the edge of the wood, please hold firmly before screwing, hold it in place with one hand, then lock the screw.