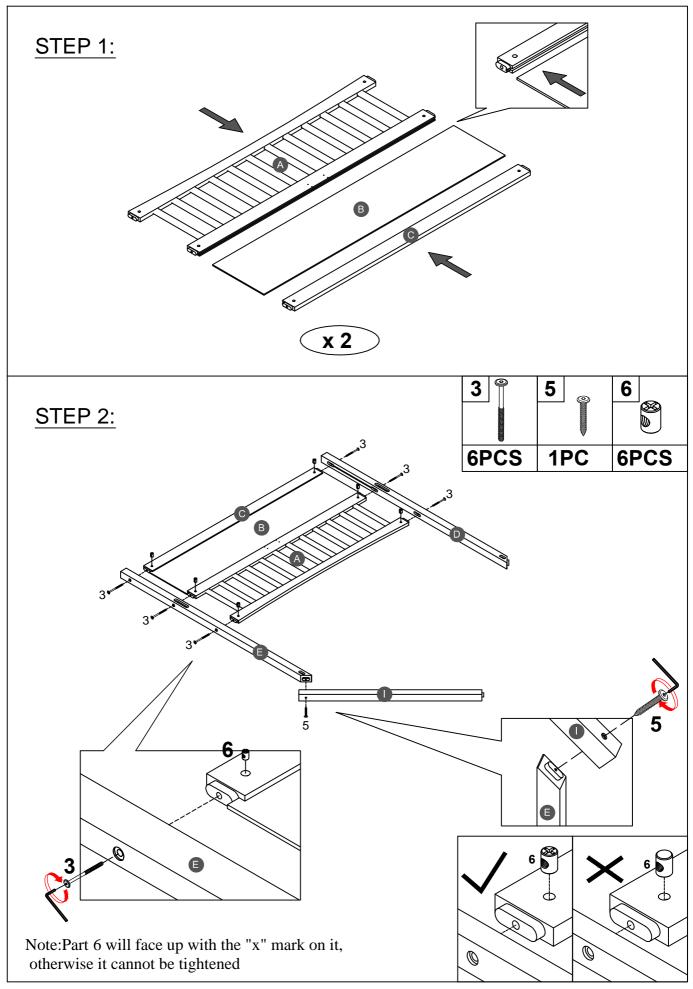

## ASSEMBLY TOOLS REQUIRED ( NOT INCLUDED )

PLEASE BE CAREFUL DO NOT DAMAGE THE HOLE POSITION WHEN YOU USE POWER TOOLS!

Note: Do not lock the screws of the bed slats to the outermost edge of the bed slats, you need to leave a certain space at the edges, otherwise it will cause the board to break. Do not lock the bed slats on the edge of the wood, please hold firmly before screwing, hold it in place with one hand, then lock the screw.

Note: Do not lock the screws of the bed slats to the outermost edge of the bed slats, you need to leave a certain space at the edges, otherwise it will cause the board to break. Do not lock the bed slats on the edge of the wood, please hold firmly before screwing, hold it in place with one hand, then lock the screw.