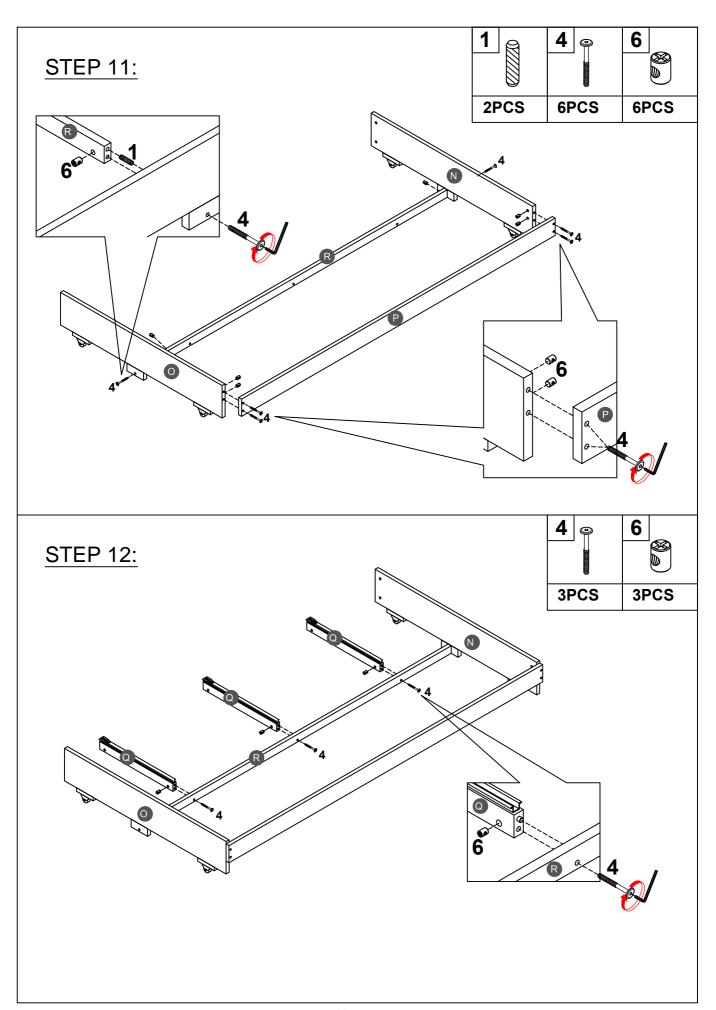

cs)               | Metal bracket (2pcs)         |
| <b>16</b>                  | <b>17</b>                        | 18                           |
| Ø3.5*15mm                  | (Ø13)1/4"*14mm                   | (Ø12)1/4"*40mm               |
| Wood screws (8pcs)         | Connect bolt (2pcs)              | Hex-Head bolts (2pcs)        |

## ASSEMBLY TOOLS REQUIRED ( NOT INCLUDED )





PLEASE BE CAREFUL DO NOT DAMAGE THE HOLE POSITION WHEN YOU USE POWER TOOLS!











Note: Do not lock the screws of the bed slats to the outermost edge of the bed slats, you need to leave a certain space at the edges, otherwise it will cause the board to break. Do not lock the bed slats on the edge of the wood, please hold firmly before screwing, hold it in place with one hand, then lock the screw.







Note: Do not lock the screws of the bed slats to the outermost edge of the bed slats, you need to leave a certain space at the edges, otherwise it will cause the board to break. Do not lock the bed slats on the edge of the wood, please hold firmly before screwing, hold it in place with one hand, then lock the screw.







Make sure to tighten all the screws of the bed.