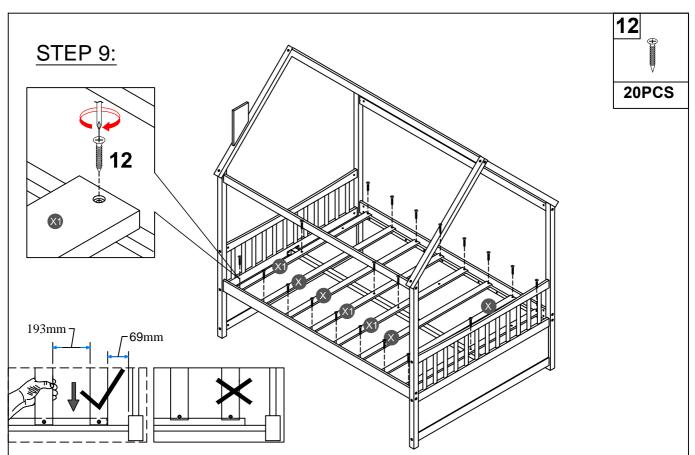

## ASSEMBLY TOOLS REQUIRED ( NOT INCLUDED )

PLEASE BE CAREFUL DO NOT DAMAGE THE HOLE POSITION WHEN YOU USE POWER TOOLS!

Note: Do not lock the screws of the bed slats to the outermost edge of the bed slats, you need to leave a certain space at the edges, otherwise it will cause the board to break. Do not lock the bed slats on the edge of the wood, please hold firmly before screwing, hold it in place with one hand, then lock the screw.

Note: Do not lock the screws of the bed slats to the outermost edge of the bed slats, you need to leave a certain space at the edges, otherwise it will cause the board to break. Do not lock the bed slats on the edge of the wood, please hold firmly before screwing, hold it in place with one hand, then lock the screw.