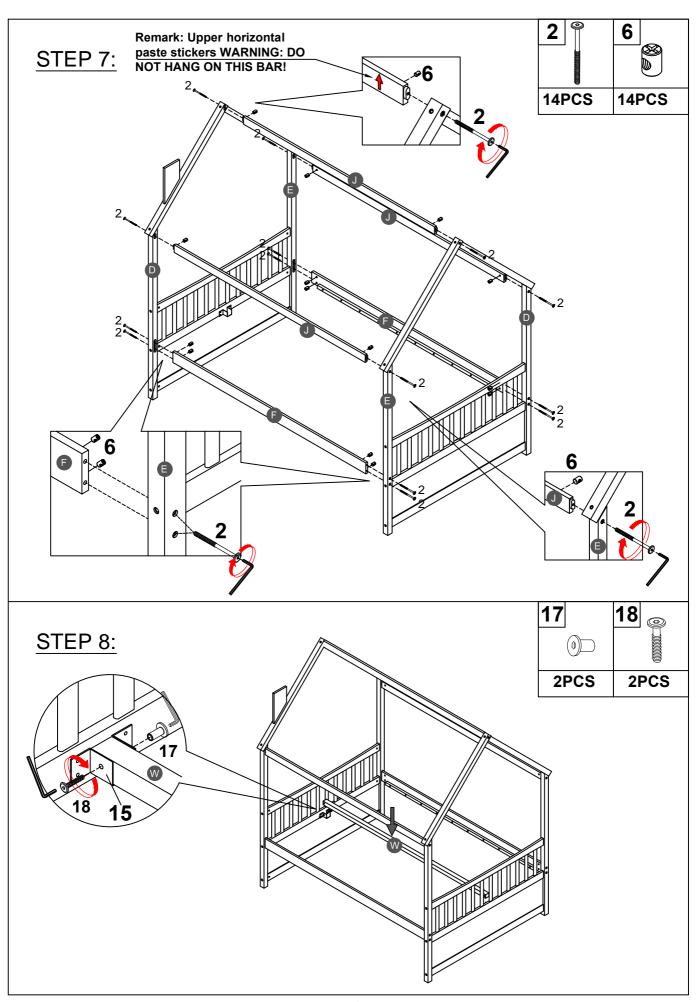

## ASSEMBLY TOOLS REQUIRED ( NOT INCLUDED )

PLEASE BE CAREFUL DO NOT DAMAGE THE HOLE POSITION WHEN YOU USE POWER TOOLS!

Note: Do not lock the screws of the bed slats to the outermost edge of the bed slats, you need to leave a certain space at the edges, otherwise it will cause the board to break. Do not lock the bed slats on the edge of the wood, please hold firmly before screwing, hold it in place with one hand, then lock the screw.

Note: Do not lock the screws of the bed slats to the outermost edge of the bed slats, you need to leave a certain space at the edges, otherwise it will cause the board to break. Do not lock the bed slats on the edge of the wood, please hold firmly before screwing, hold it in place with one hand, then lock the screw.

Make sure to tighten all the screws of the bed.