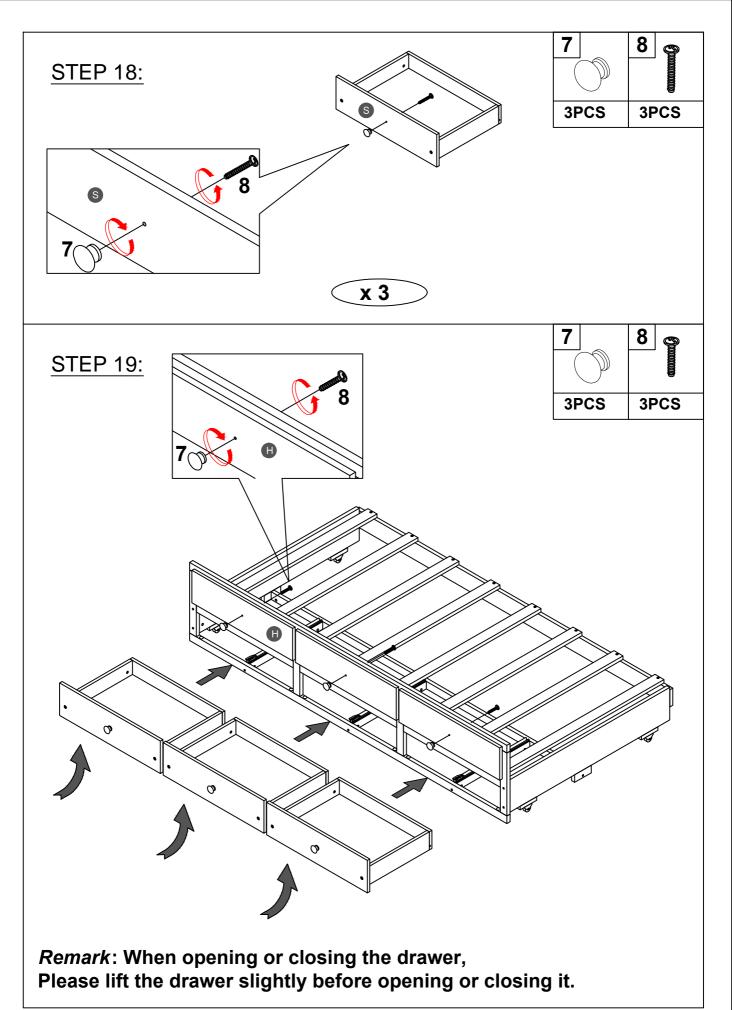

## Hardware List WF290937

| 1                          | 2                                | 3                            |
|----------------------------|----------------------------------|------------------------------|
|                            | <u> </u>                         | (a)                          |
| Ø8*30mm                    | (Ø15)1/4"*100mm                  | (Ø15)1/4"*80mm               |
| Wood dowel (26pcs)         | Hex-Head bolts (14pcs)           | Hex-Head bolts (12pcs)       |
| <b>4 9 300</b>             | <b>5</b>                         | <b>6</b>                     |
| (Ø12)1/4"*60mm             | (Ø12)1/4"*65mm                   | 1/4"*15 (9.5mm)              |
| Hex-Head bolts (28pcs)     | Wood screws (8pcs)               | Horizontal-Hole bolts(54pcs) |
| 7                          | <b>8 1 3 1 1 1 1 1 1 1 1 1 1</b> | 9                            |
| Ø38*31mm                   | 3/16"*25mm                       | 45*20*35mm                   |
| Pine Knob (6pcs)           | Ph zinc(Knob) (6pcs)             | Caster (4pcs)                |
| 10 <b>S</b>                | 11                               | <b>12</b>                    |
| 400*30mm                   | (1/4")4.5*58mm                   | Ø4*30mm                      |
| Upper slider drawer (3pcs) | Allen key (2pcs)                 | Wood screws (36pcs)          |
| 13 (†)                     | 14 (†)                           | 15                           |
| Ø3.5*19mm                  | Ø3.5*12mm                        | 116*40*27mm                  |
| Wood screws (8pcs)         | Wood screws (9pcs)               | Metal bracket (2pcs)         |
| <b>16</b>                  | <b>17</b>                        | 18                           |
| Ø3.5*15mm                  | (Ø13)1/4"*14mm                   | (Ø12)1/4"*40mm               |
| Wood screws (8pcs)         | Connect bolt (2pcs)              | Hex-Head bolts (2pcs)        |