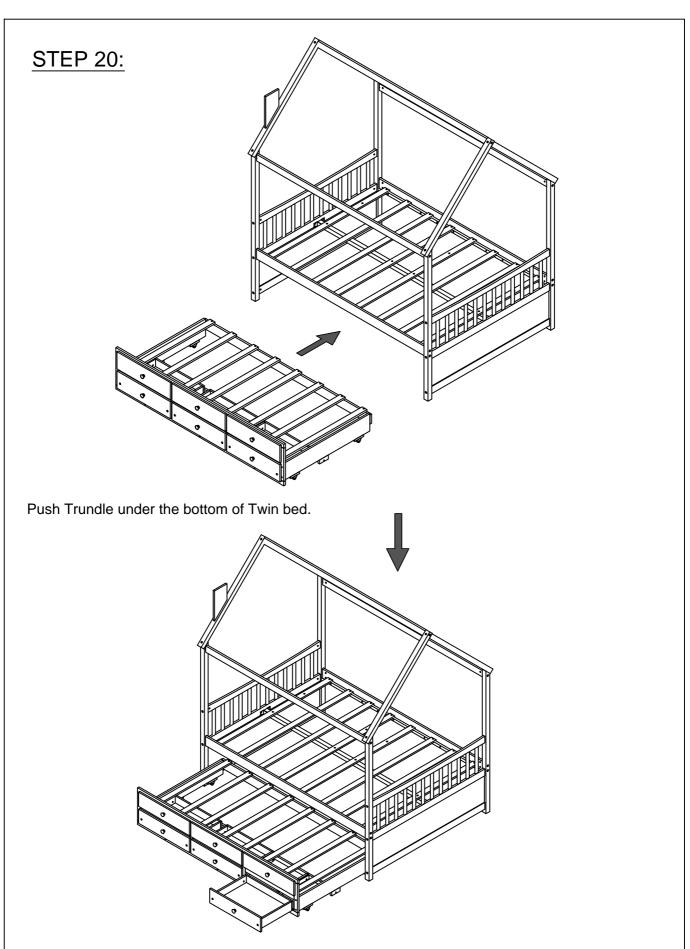

## FULL SIZE HOUSE BED WITH TRUNDLE AND DRAWERS

If you have any questions, please feel free to contact us.

Email: service@qualfurn.net

WF290936 \ WF290937