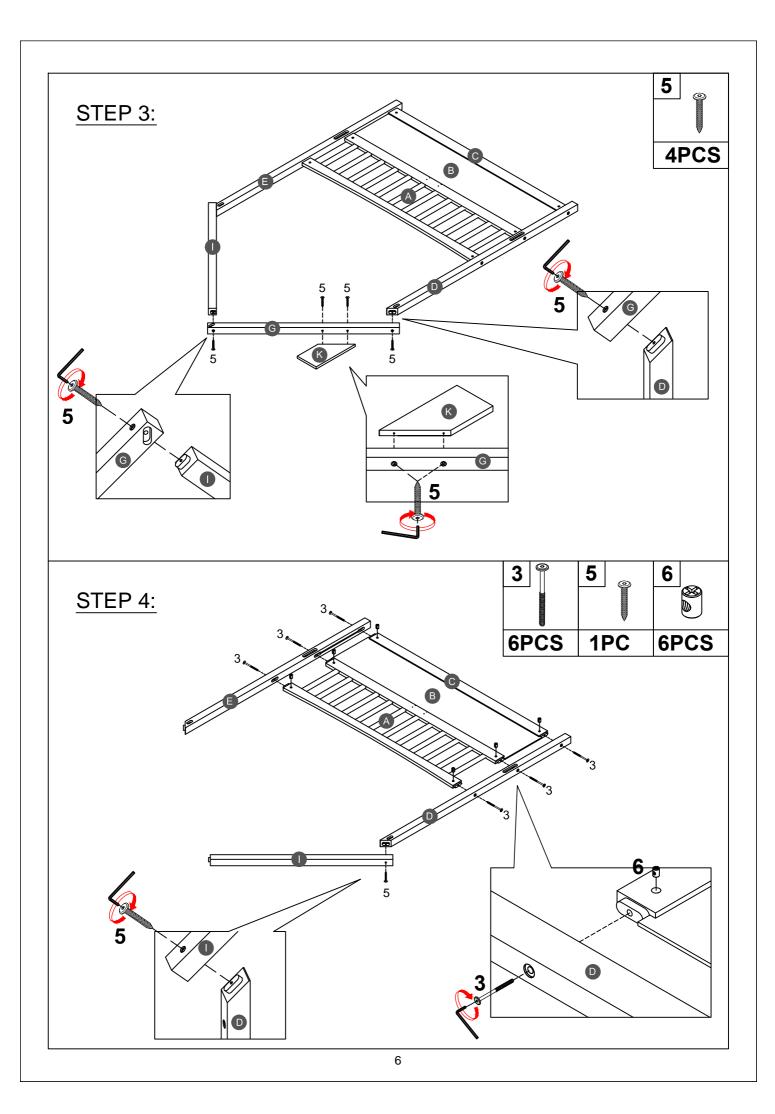

## ASSEMBLY TOOLS REQUIRED ( NOT INCLUDED )

PLEASE BE CAREFUL DO NOT DAMAGE THE HOLE POSITION WHEN YOU USE POWER TOOLS!

Note: Do not lock the screws of the bed slats to the outermost edge of the bed slats, you need to leave a certain space at the edges, otherwise it will cause the board to break. Do not lock the bed slats on the edge of the wood, please hold firmly before screwing, hold it in place with one hand, then lock the screw.

Note: Do not lock the screws of the bed slats to the outermost edge of the bed slats, you need to leave a certain space at the edges, otherwise it will cause the board to break. Do not lock the bed slats on the edge of the wood, please hold firmly before screwing, hold it in place with one hand, then lock the screw.