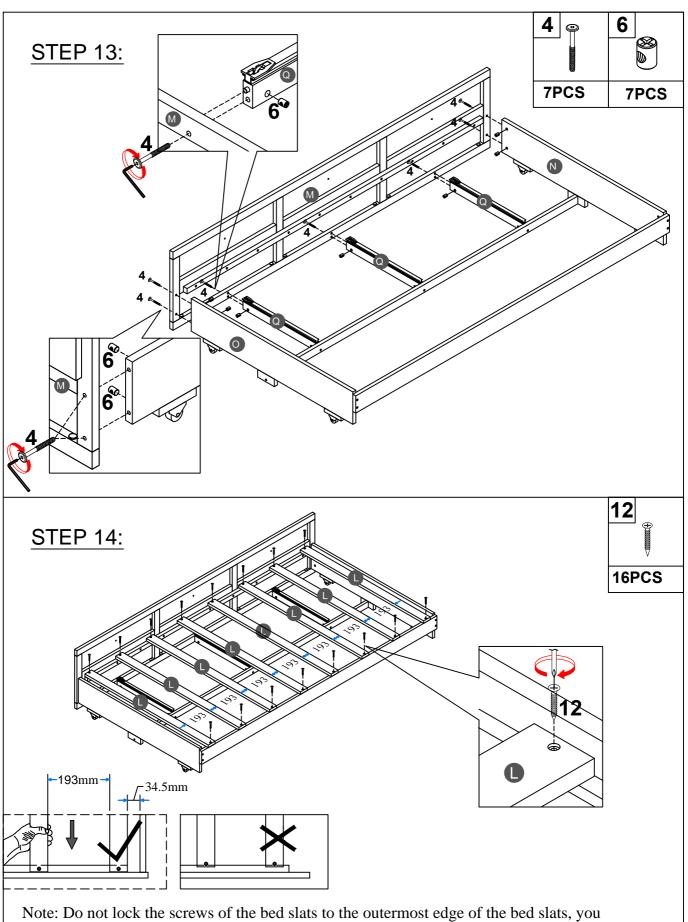

## ASSEMBLY TOOLS REQUIRED ( NOT INCLUDED )

PLEASE BE CAREFUL DO NOT DAMAGE THE HOLE POSITION WHEN YOU USE POWER TOOLS!

Note: Do not lock the screws of the bed slats to the outermost edge of the bed slats, you need to leave a certain space at the edges, otherwise it will cause the board to break. Do not lock the bed slats on the edge of the wood, please hold firmly before screwing, hold it in place with one hand, then lock the screw.

Note: Do not lock the screws of the bed slats to the outermost edge of the bed slats, you need to leave a certain space at the edges, otherwise it will cause the board to break. Do not lock the bed slats on the edge of the wood, please hold firmly before screwing, hold it in place with one hand, then lock the screw.