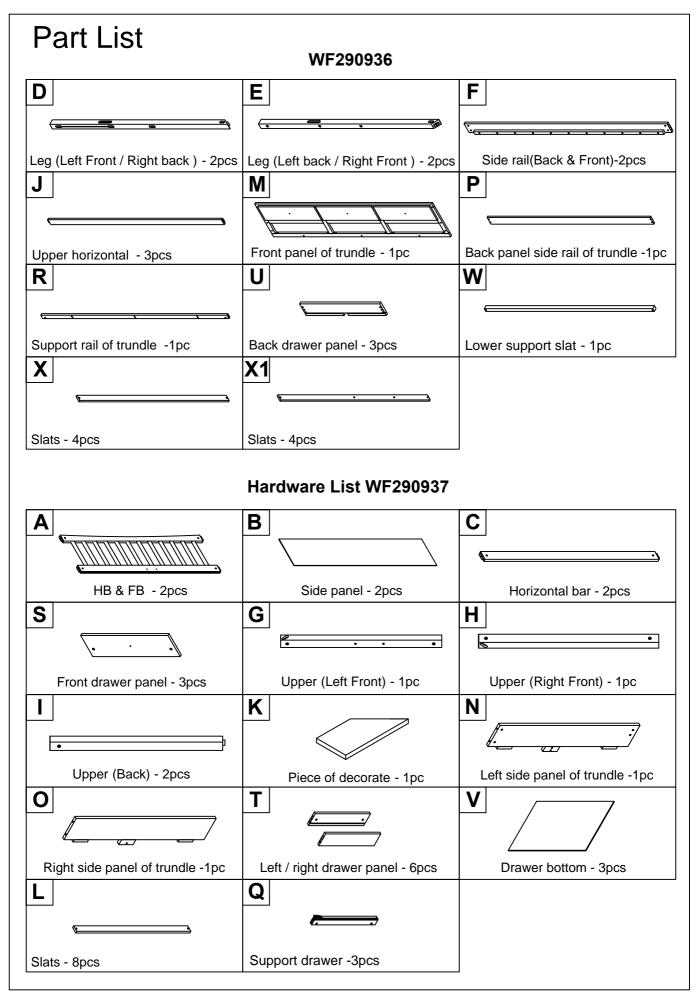

## Hardware List WF290937

| 1                          | 2                                | 3                            |
|----------------------------|----------------------------------|------------------------------|
|                            | <u> </u>                         | (a)                          |
| Ø8*30mm                    | (Ø15)1/4"*100mm                  | (Ø15)1/4"*80mm               |
| Wood dowel (26pcs)         | Hex-Head bolts (14pcs)           | Hex-Head bolts (12pcs)       |
| <b>4 9 300</b>             | <b>5</b>                         | <b>6</b>                     |
| (Ø12)1/4"*60mm             | (Ø12)1/4"*65mm                   | 1/4"*15 (9.5mm)              |
| Hex-Head bolts (28pcs)     | Wood screws (8pcs)               | Horizontal-Hole bolts(54pcs) |
| 7                          | <b>8 1 3 1 1 1 1 1 1 1 1 1 1</b> | 9                            |
| Ø38*31mm                   | 3/16"*25mm                       | 45*20*35mm                   |
| Pine Knob (6pcs)           | Ph zinc(Knob) (6pcs)             | Caster (4pcs)                |
| 10 <b>S</b>                | 11                               | <b>12</b>                    |
| 400*30mm                   | (1/4")4.5*58mm                   | Ø4*30mm                      |
| Upper slider drawer (3pcs) | Allen key (2pcs)                 | Wood screws (36pcs)          |
| 13 (†)                     | 14 (†)                           | 15                           |
| Ø3.5*19mm                  | Ø3.5*12mm                        | 116*40*27mm                  |
| Wood screws (8pcs)         | Wood screws (9pcs)               | Metal bracket (2pcs)         |
| <b>16</b>                  | <b>17</b>                        | 18                           |
| Ø3.5*15mm                  | (Ø13)1/4"*14mm                   | (Ø12)1/4"*40mm               |
| Wood screws (8pcs)         | Connect bolt (2pcs)              | Hex-Head bolts (2pcs)        |