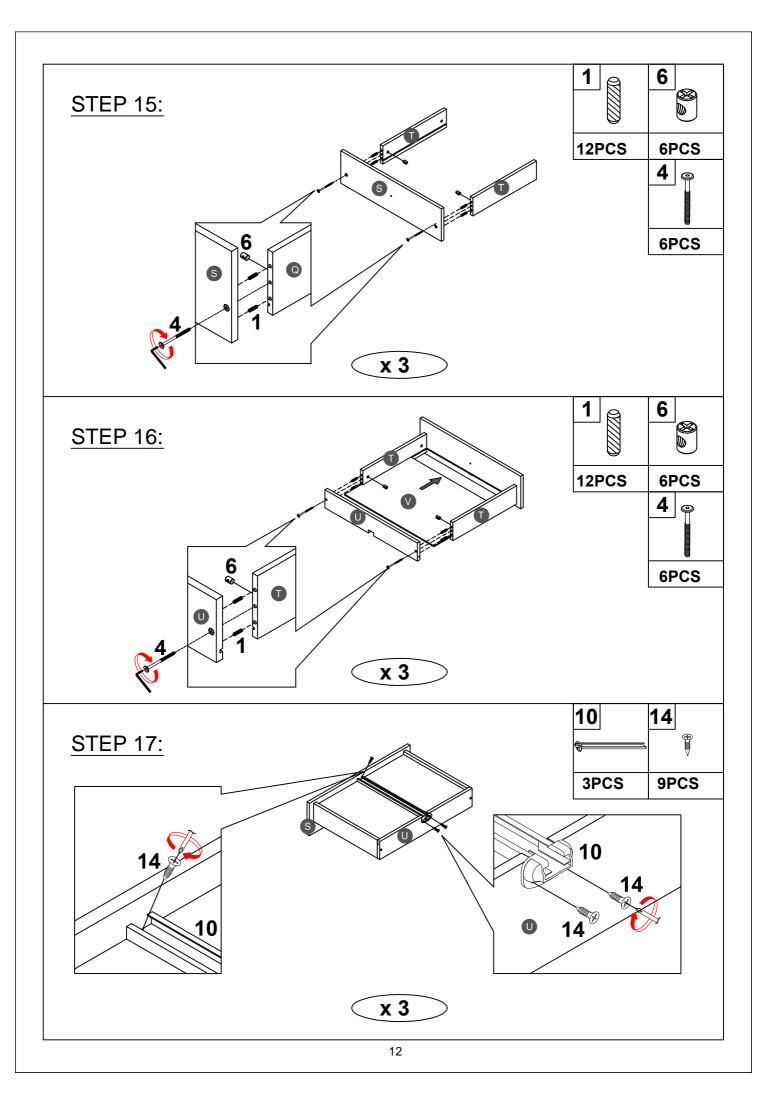

## Hardware List WF290937

| 1                          | 2                                | 3                            |
|----------------------------|----------------------------------|------------------------------|
|                            | <u> </u>                         | (a)                          |
| Ø8*30mm                    | (Ø15)1/4"*100mm                  | (Ø15)1/4"*80mm               |
| Wood dowel (26pcs)         | Hex-Head bolts (14pcs)           | Hex-Head bolts (12pcs)       |
| <b>4 9 300</b>             | <b>5</b>                         | <b>6</b>                     |
| (Ø12)1/4"*60mm             | (Ø12)1/4"*65mm                   | 1/4"*15 (9.5mm)              |
| Hex-Head bolts (28pcs)     | Wood screws (8pcs)               | Horizontal-Hole bolts(54pcs) |
| 7                          | <b>8 1 3 1 1 1 1 1 1 1 1 1 1</b> | 9                            |
| Ø38*31mm                   | 3/16"*25mm                       | 45*20*35mm                   |
| Pine Knob (6pcs)           | Ph zinc(Knob) (6pcs)             | Caster (4pcs)                |
| 10 <b>S</b>                | 11                               | <b>12</b>                    |
| 400*30mm                   | (1/4")4.5*58mm                   | Ø4*30mm                      |
| Upper slider drawer (3pcs) | Allen key (2pcs)                 | Wood screws (36pcs)          |
| 13 (†)                     | 14 (†)                           | 15                           |
| Ø3.5*19mm                  | Ø3.5*12mm                        | 116*40*27mm                  |
| Wood screws (8pcs)         | Wood screws (9pcs)               | Metal bracket (2pcs)         |
| <b>16</b>                  | <b>17</b>                        | 18                           |
| Ø3.5*15mm                  | (Ø13)1/4"*14mm                   | (Ø12)1/4"*40mm               |
| Wood screws (8pcs)         | Connect bolt (2pcs)              | Hex-Head bolts (2pcs)        |