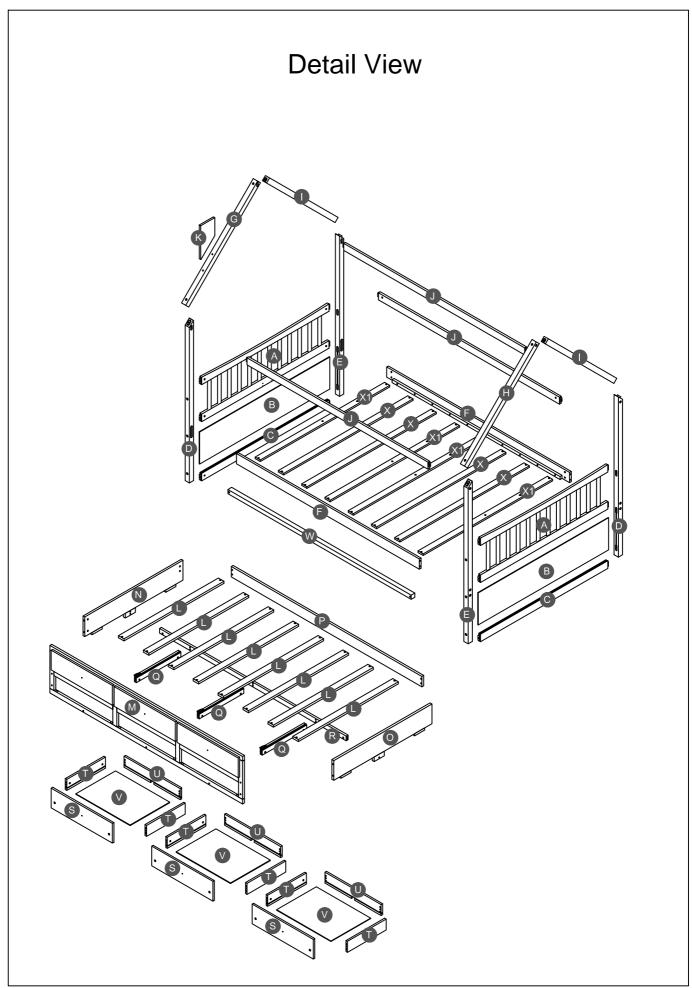

## FULL SIZE HOUSE BED WITH TRUNDLE AND DRAWERS

If you have any questions, please feel free to contact us.

Email: service@qualfurn.net

WF290936 \ WF290937