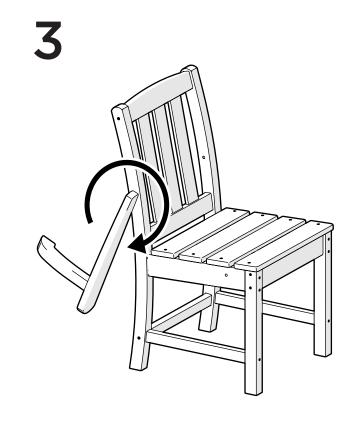

# **PARTS**

Cap Dowel Screw — HD.25X2+P11420

1

Twist dowel screw into arm until finger-tight, remove protective cap