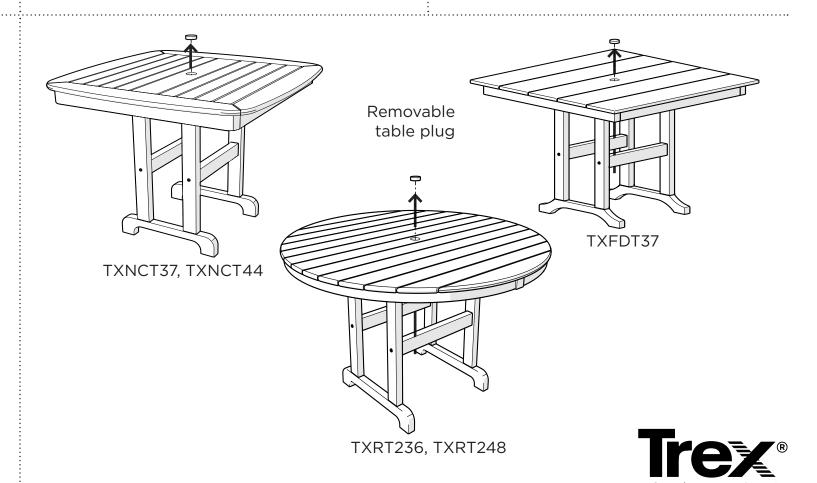

## **TXLD Leg Kit**

TXFDT37 Monterey Bay 37" Dining Table

TXRT236 Monterey Bay Round 36"

**Counter Table** 

TXRT248
Monterey Bay
Round 48"
Counter Table

TXNCT37 Yacht Club 37" Dining Table TXNCT44
Yacht Club 44"
Dining Table