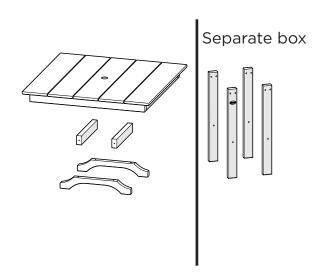

m/trexfurniture

### Having Trouble?

If you have questions or concerns regarding assembly instructions or missing parts, please contact us at **(877) 907-TREX** (8739) or email support@trexfurniture.com

#### Cleaning Tips

Keep your Trex Outdoor Furniture™ looking brand new:

#### For a quick clean:

Simply wipe down with soap and water.

#### For a deeper clean:

You'll need:

- » 1/3 bleach and 2/3 water solution
- » clean cloth
- » soft bristle brush

Wipe on solution with your cloth and let it sit on the lumber for a few minutes (this will not affect the color). Then, loosen any dirt and debris that may catch in surface grooves with a soft bristle brush; hose down to rinse.

trexfurniture.com

# **TOOLS**





4mm T-handle hex key (included)

3/8" wrench (not included)

# **PARTS**