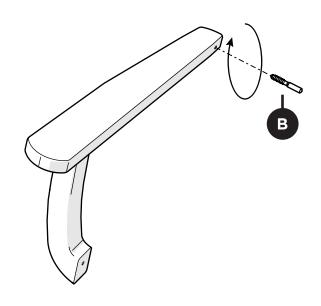

# **PARTS**

Cap Dowel Screw — HD.25X2+P11420

1

Twist dowel screw into arm until finger-tight, remove protective cap