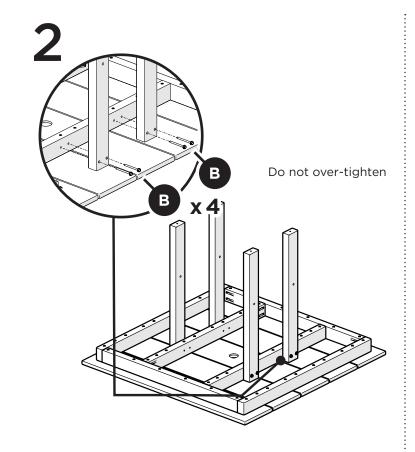

## **TXLD Leg Kit**

TXFDT37 Monterey Bay 37" Dining Table

TXRT236 Monterey Bay Round 36"

**Counter Table** 

TXRT248
Monterey Bay
Round 48"
Counter Table

TXNCT37 Yacht Club 37" Dining Table TXNCT44
Yacht Club 44"
Dining Table