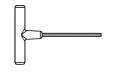

# **PARTS**

Cap Dowel Screw — HD.25X2+P11420

1

Twist dowel screw into arm until finger-tight, remove protective cap