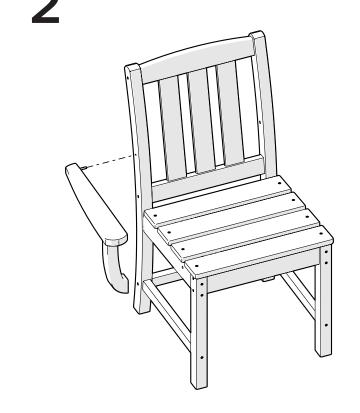

# **PARTS**

Cap Dowel Screw — HD.25X2+P11420

1

Twist dowel screw into arm until finger-tight, remove protective cap