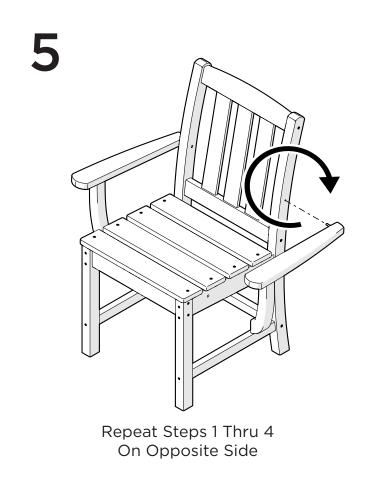

## **Assembly Instructions**

TXTLD230
Cape Cod Dining
Arm Chair

## **Assembly Instructions**