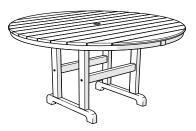

## **TXLD Leg Kit**

TXFDT37 Monterey Bay 37" Dining Table

TXRT236 Monterey Bay Round 36"

**Counter Table** 

TXRT248
Monterey Bay
Round 48"
Counter Table

TXNCT37 Yacht Club 37" Dining Table TXNCT44
Yacht Club 44"
Dining Table