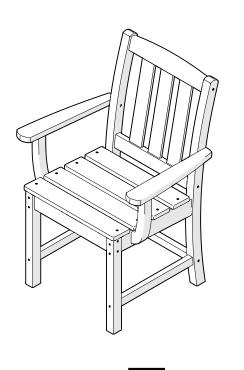

## **Assembly Instructions**

TXTLD230
Cape Cod Dining
Arm Chair

## **Assembly Instructions**