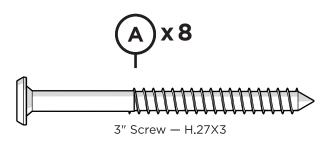

trexfurniture

### Having Trouble?

If you have questions or concerns regarding assembly instructions or missing parts, please contact us at **(877) 907-TREX** (8739) or email support@trexfurniture.com

#### Cleaning Tips

Keep your Trex Outdoor Furniture™ looking brand new:

#### For a quick clean:

Simply wipe down with soap and water.

#### For a deeper clean:

You'll need:

- » 1/3 bleach and 2/3 water solution
- » clean cloth
- » soft bristle brush

Wipe on solution with your cloth and let it sit on the lumber for a few minutes (this will not affect the color). Then, loosen any dirt and debris that may catch in surface grooves with a soft bristle brush; hose down to rinse.

trexfurniture.com

# **TOOLS**





4mm T-handle hex key (included)

3/8" wrench (not included)

# **PARTS**