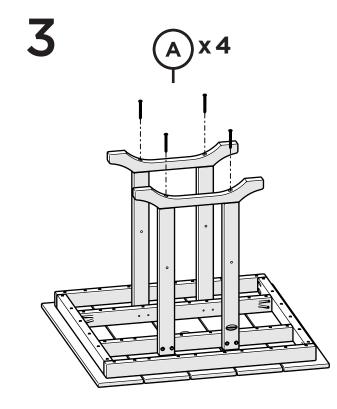

## **TXLD Leg Kit**

TXFDT37 Monterey Bay 37" Dining Table

TXRT236 Monterey Bay Round 36"

**Counter Table** 

TXRT248
Monterey Bay
Round 48"
Counter Table

TXNCT37 Yacht Club 37" Dining Table TXNCT44
Yacht Club 44"
Dining Table