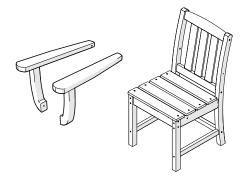

# **PARTS**

Cap Dowel Screw — HD.25X2+P11420

1

Twist dowel screw into arm until finger-tight, remove protective cap