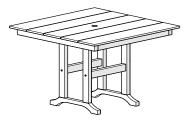

## **TXLD Leg Kit**

TXFDT37 Monterey Bay 37" Dining Table

TXRT236 Monterey Bay Round 36"

**Counter Table** 

TXRT248
Monterey Bay
Round 48"
Counter Table

TXNCT37 Yacht Club 37" Dining Table TXNCT44
Yacht Club 44"
Dining Table