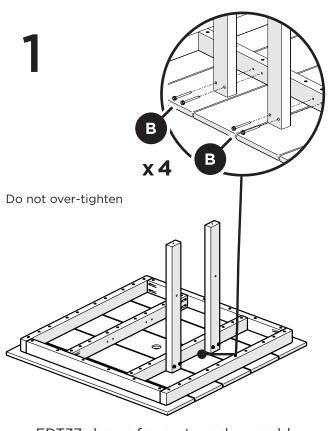

## **TXLD Leg Kit**

TXFDT37 Monterey Bay 37" Dining Table

TXRT236 Monterey Bay Round 36"

**Counter Table** 

TXRT248
Monterey Bay
Round 48"
Counter Table

TXNCT37 Yacht Club 37" Dining Table TXNCT44
Yacht Club 44"
Dining Table