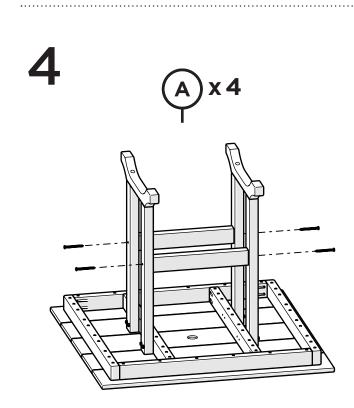

e

### Having Trouble?

If you have questions or concerns regarding assembly instructions or missing parts, please contact us at **(877) 907-TREX** (8739) or email support@trexfurniture.com

#### Cleaning Tips

Keep your Trex Outdoor Furniture™ looking brand new:

#### For a quick clean:

Simply wipe down with soap and water.

#### For a deeper clean:

You'll need:

- » 1/3 bleach and 2/3 water solution
- » clean cloth
- » soft bristle brush

Wipe on solution with your cloth and let it sit on the lumber for a few minutes (this will not affect the color). Then, loosen any dirt and debris that may catch in surface grooves with a soft bristle brush; hose down to rinse.

trexfurniture.com

# **TOOLS**





4mm T-handle hex key (included)

3/8" wrench (not included)

# **PARTS**