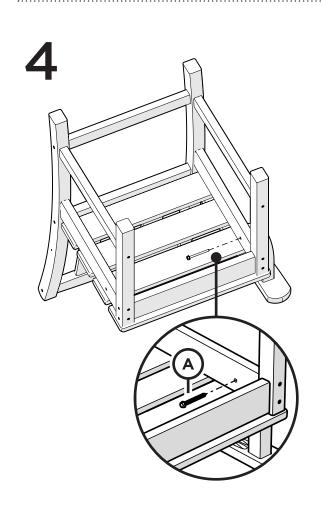

# **PARTS**

Cap Dowel Screw — HD.25X2+P11420

1

Twist dowel screw into arm until finger-tight, remove protective cap