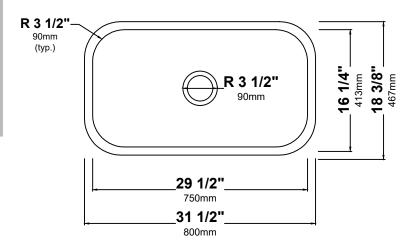

### **Sink Dimensions**

Overall Dimensions: 31 1/2" x 18 3/8" Bowl Dimensions: 29 1/2" x 16 1/4" Bowl Depth: 9 3/4"