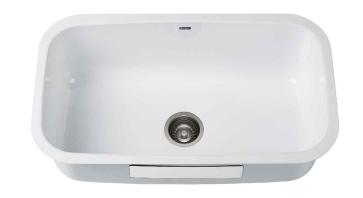

# 31 1/2 Inch Undermount Single Bowl Porcelain Enameled Steel Kitchen Sink

# **Features**

- Porcelain Enameled Steel
- Undermount Single Bowl Sink
- Required Minimum Cabinet Size: 36"
- Mounting Hardware and Cut-out Template Included
- 3 1/2" Drain Opening