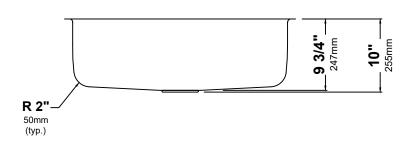

### **Sink Dimensions**

Overall Dimensions: 31 1/2" x 18 3/8" Bowl Dimensions: 29 1/2" x 16 1/4" Bowl Depth: 9 3/4"