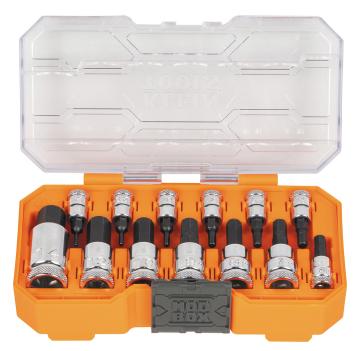

## Knurled Hex Bit Socket Set, Metric, 13-Piece

The Klein Tools 13-Piece Knurled Hex Bit Socket Set features 1/4, 3/8, and 1/2-Inch drive metric hex bit sockets that are optimized for driving applications. Knurling at base of socket allows for greater grip when starting fasteners by hand. It contains the most common metric hex bit sizes.

## **Specifications**

| Туре:             | Socket Set                                                                                | Application:      | Hex Driving                                    |
|-------------------|-------------------------------------------------------------------------------------------|-------------------|------------------------------------------------|
| Special Features: | Knurled Sockets, Spring-Loaded Latch;<br>MODbox™ Case                                     | Overall Length:   | 3.45" (8.8 cm)                                 |
| Overall Height:   | 1.63" (4.1 cm)                                                                            | Overall Width:    | 7" (17.8 cm)                                   |
| Material:         | Chrome-Vanadium, Steel                                                                    | Drive Size:       | 1/4", 3/8", 1/2"                               |
| Socket Size:      | 2 mm, 2.5 mm, 3 mm, 4 mm, 4.5 mm, 5<br>mm, 6 mm, 7 mm, 8 mm, 9 mm, 10 mm, 12<br>mm, 14 mm | Socket Depth:     | Short                                          |
| Number of Points: | 6                                                                                         | Number of Pieces: | 13                                             |
| Standard:         | Metric                                                                                    | Included:         | (13) Metric Hex Bits, MODbox <sup>™</sup> Case |
| Weight:           | 1.41 lb (0.6 kg)                                                                          | Case Included:    | Yes                                            |