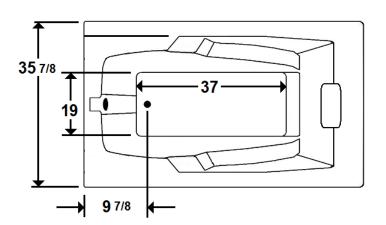

### **Technical Information**

Cut-Out Dimensions: 57 7/8" x 33 7/8"

Weight: 135 lbs.

• Water Depth to Overflow: 15"

Water Capacity: 58 gal.

Sump Dimension: 37" x 19"