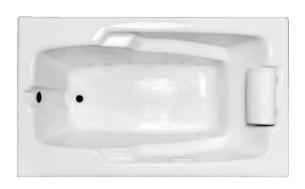

## **MERCER II**

60" x 36" Drop-In Acrylic Air Bath

**Model Number** 

3660MAH-WH
Drop-In White Air Bath

3660MAH-BI

Drop-In Biscuit Air Bath

### **Technical Information**

Cut-Out Dimensions: 57 7/8" x 33 7/8"

Weight: 135 lbs.

• Water Depth to Overflow: 15"

Water Capacity: 58 gal.

Sump Dimension: 37" x 19"