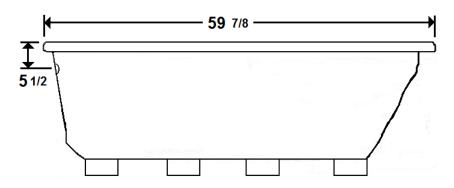

### **Technical Information**

Cut-Out Dimensions: 57 7/8" x 33 7/8"

Weight: 135 lbs.

• Water Depth to Overflow: 15"

Water Capacity: 58 gal.

Sump Dimension: 37" x 19"