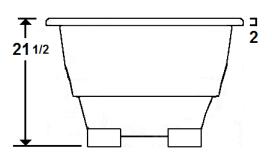

### **Technical Information**

Cut-Out Dimensions: 57 7/8" x 33 7/8"

Weight: 135 lbs.

• Water Depth to Overflow: 15"

Water Capacity: 58 gal.

Sump Dimension: 37" x 19"